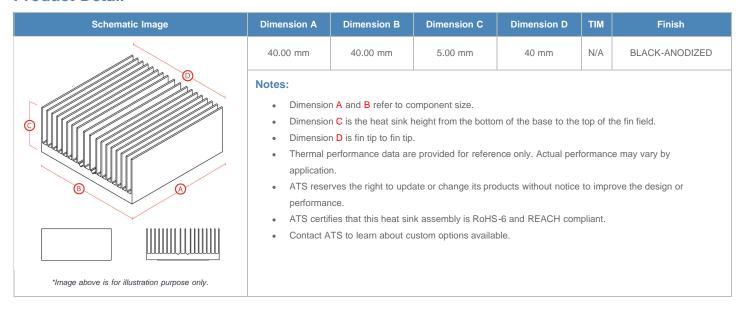

**

| AIR VELOCITY       |               | @200 LFM<br>1.0 M/S | @300 LFM<br>1.5 M/S | @400 LFM<br>2.0 M/S | @500 LFM<br>2.5 M/S | @600 LFM<br>3.0 M/S | @700 LFM<br>3.5 M/S | @800 LFM<br>4.0 M/S |
|--------------------|---------------|---------------------|---------------------|---------------------|---------------------|---------------------|---------------------|---------------------|
| THERMAL RESISTANCE | Unducted Flow | 18.9 °C/W           | 12.4 °C/W           | 9 °C/W              | 7.1 °C/W            | 6.1 °C/W            | 5.4 °C/W            | 4.9 °C/W            |
|                    | Ducted Flow   | 4.8                 | 3.9                 | 3.5                 | 3.2                 | 2.9                 | 2.7                 | 2.6                 |

## **Product Detail**