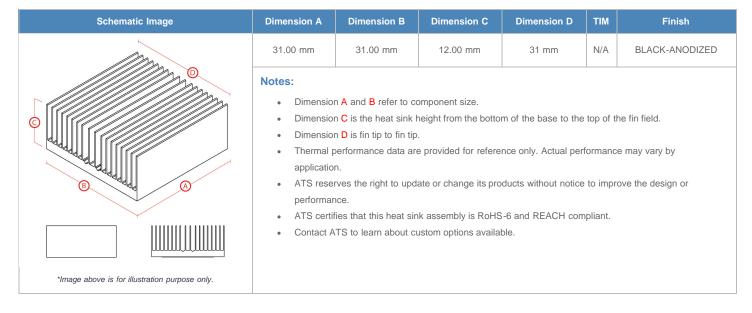

**

| AIR VELOCITY       |               | @200 LFM<br>1.0 M/S | @300 LFM<br>1.5 M/S | @400 LFM<br>2.0 M/S | @500 LFM<br>2.5 M/S | @600 LFM<br>3.0 M/S | @700 LFM<br>3.5 M/S | @800 LFM<br>4.0 M/S |
|--------------------|---------------|---------------------|---------------------|---------------------|---------------------|---------------------|---------------------|---------------------|
| THERMAL RESISTANCE | Unducted Flow | 7.05 °C/W           | 4.6 °C/W            | 3.7 °C/W            | 3.2 °C/W            | 2.9 °C/W            | 2.6 °C/W            | 2.5 °C/W            |
|                    | Ducted Flow   | 3.1                 | 2.6                 | 2.3                 | 2.1                 | 2                   | 1.8                 | 1.7                 |

## **Product Detail**