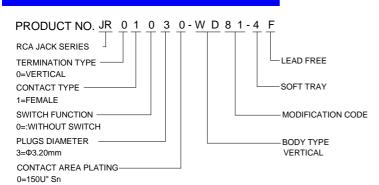

## **SPECIFICATIONS**

#### Mechanical

**Mating Force:** 0.5~3.0Kg(1.10~6.61Lb) (single port) **Unmating Force:** 0.5~3.0Kg(1.10~6.61Lb) (single port)

Durability: 100Cycles

#### **Electrical**

Current Rating: 1A

**Contact Resistance:**  $30m\Omega$  max.(initial)  $80m\Omega$  max.(after test)

Dielectric Withstanding Voltage: 500V AC/1min min.

Insulation Resistance:  $100M\Omega$  min.

## **Physical**

**Housing:** Thermoplastic, UL 94V-0 rated **Contact and Shell:** Copper alloy&Iron alloy **Plating:** See "ORDERING INFORMATION" **Operating Temperature:** -25 $^{\circ}$ C to +70 $^{\circ}$ C

# **RCA Connector**

RCA JACK Series Vertical, T/H RCA&QB Structure



## **DRAWING**



## ORDERING INFORMATION