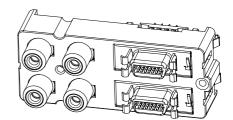

## **SPECIFICATIONS**

#### Mechanical

**Mating Force:** 0.5~3.0Kg(1.10~6.61Lb) (single port) **Unmating Force:** 0.5~3.0Kg(1.10~6.61Lb) (single port)

Durability: 100Cycles

#### **Electrical**

Current Rating: 1A

**Contact Resistance:**  $30m\Omega$  max.(initial)  $80m\Omega$  max.(after test)

Dielectric Withstanding Voltage: 500V AC/1min min.

Insulation Resistance:  $100M\Omega$  min.

## **Physical**

**Housing:** Thermoplastic, UL 94V-0 rated **Contact and Shell:** Copper alloy&Iron alloy **Plating:** See "ORDERING INFORMATION" **Operating Temperature:** -25 $^{\circ}$ C to +70 $^{\circ}$ C

# **RCA Connector**

RCA JACK Series Vertical, T/H RCA&QB Structure



## **DRAWING**



## ORDERING INFORMATION