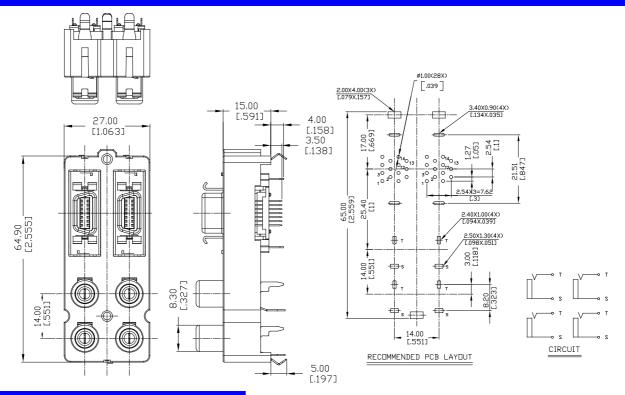

## **SPECIFICATIONS**

#### Mechanical

**Mating Force:** 0.5~3.0Kg(1.10~6.61Lb) (single port) **Unmating Force:** 0.5~3.0Kg(1.10~6.61Lb) (single port)

Durability: 100Cycles

#### **Electrical**

Current Rating: 1A

**Contact Resistance:**  $30m\Omega$  max.(initial)  $80m\Omega$  max.(after test)

Dielectric Withstanding Voltage: 500V AC/1min min.

Insulation Resistance:  $100M\Omega$  min.

## **Physical**

**Housing:** Thermoplastic, UL 94V-0 rated **Contact and Shell:** Copper alloy&Iron alloy **Plating:** See "ORDERING INFORMATION" **Operating Temperature:** -25 $^{\circ}$ C to +70 $^{\circ}$ C

# **RCA Connector**

RCA JACK Series Vertical, T/H RCA&QB Structure



## **DRAWING**



## ORDERING INFORMATION