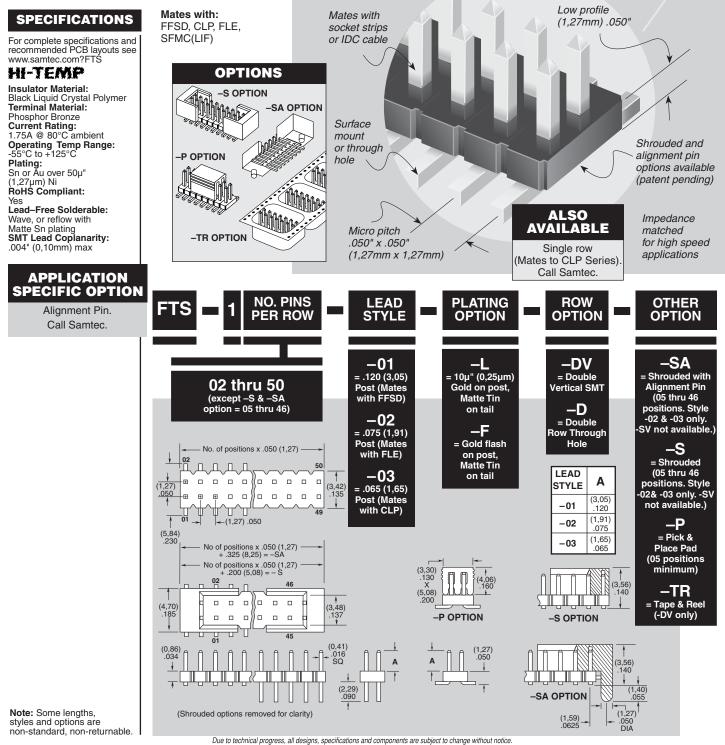

FTS-110-02-L-DV-SA

FTS-110-02-F-DV

FTS-116-02-L-D

------

(1,27mm) .050"

FTS SERIES