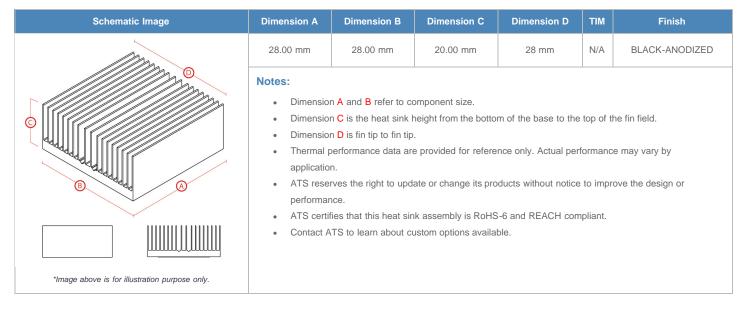

**

| AIR VELOCITY       |               | @200 LFM<br>1.0 M/S | @300 LFM<br>1.5 M/S | @400 LFM<br>2.0 M/S | @500 LFM<br>2.5 M/S | @600 LFM<br>3.0 M/S | @700 LFM<br>3.5 M/S | @800 LFM<br>4.0 M/S |
|--------------------|---------------|---------------------|---------------------|---------------------|---------------------|---------------------|---------------------|---------------------|
| THERMAL RESISTANCE | Unducted Flow | 4.28 °C/W           | 3 °C/W              | 2.4 °C/W            | 2.1 °C/W            | 1.9 °C/W            | 1.8 °C/W            | 1.7 °C/W            |
|                    | Ducted Flow   | 2.3                 | 1.9                 | 1.7                 | 1.6                 | 1.5                 | 1.4                 | 1.3                 |

## **Product Detail**