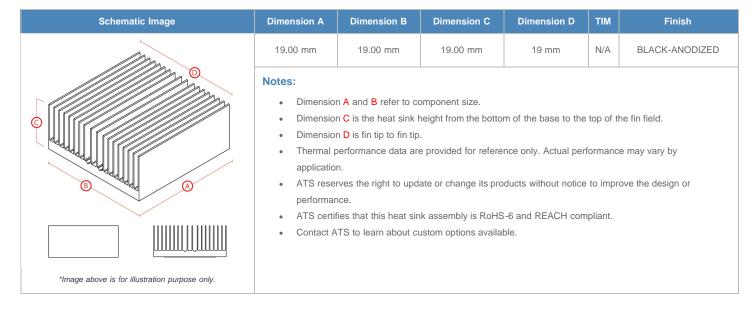

## BGA Heat Sink (High Aspect Ratio Ext.) Straight Fin

ATS Part#: ATS019019019-SF-6R

Description: 19.00 x 19.00 mm BGA Heat Sink (High Aspect Ratio Ext.) Straight Fin

Heat Sink Type: Straight Fin
Heat Sink Attachment: superGRIP
Equivalent Part Number: N/A

\*Image above is for illustration purpose only.