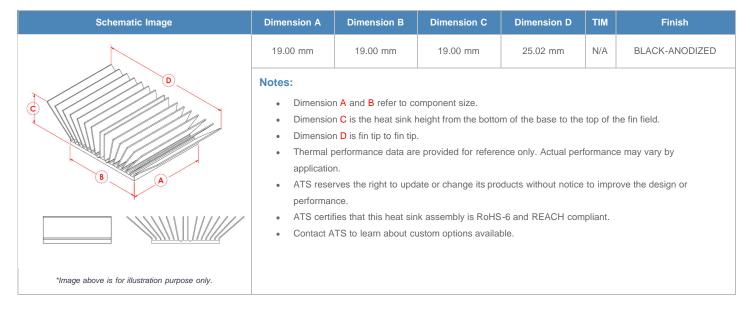

**

| AIR VELOCITY       |               | @200 LFM<br>1.0 M/S | @300 LFM<br>1.5 M/S | @400 LFM<br>2.0 M/S | @500 LFM<br>2.5 M/S | @600 LFM<br>3.0 M/S | @700 LFM<br>3.5 M/S | @800 LFM<br>4.0 M/S |
|--------------------|---------------|---------------------|---------------------|---------------------|---------------------|---------------------|---------------------|---------------------|
| THERMAL RESISTANCE | Unducted Flow | 5.97 °C/W           | 4.7 °C/W            | 4.1 °C/W            | 3.7 °C/W            | 3.4 °C/W            | 3.2 °C/W            | 3 °C/W              |
|                    | Ducted Flow   | 4.2                 | 3.6                 | 3.2                 | 2.9                 | 2.7                 | 2.6                 | 2.4                 |

## **Product Detail**