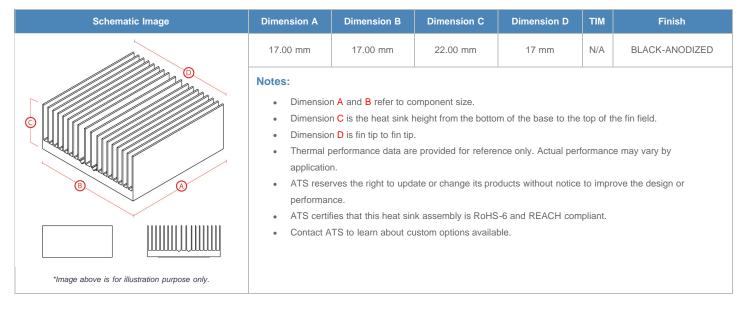

## BGA Heat Sink (High Aspect Ratio Ext.) Straight Fin

ATS Part#: ATS017017022-SF-5U

Description: 17.00 x 17.00 x 22.00 mm BGA Heat Sink (High Aspect Ratio Ext.) Straight Fin

Heat Sink Type: Straight Fin
Heat Sink Attachment: superGRIP
Equivalent Part Number: N/A

\*Image above is for illustration purpose only.