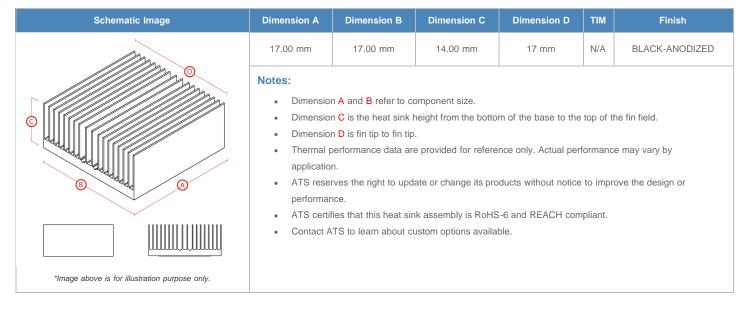

## BGA Heat Sink (High Aspect Ratio Ext.) Straight Fin

ATS Part#: ATS017017014-SF-5M

Description: 17.00 x 17.00 x 14.00 mm BGA Heat Sink (High Aspect Ratio Ext.) Straight Fin

Heat Sink Type: Straight Fin
Heat Sink Attachment: superGRIP

Equivalent Part Number: N/A

\*Image above is for illustration purpose only.