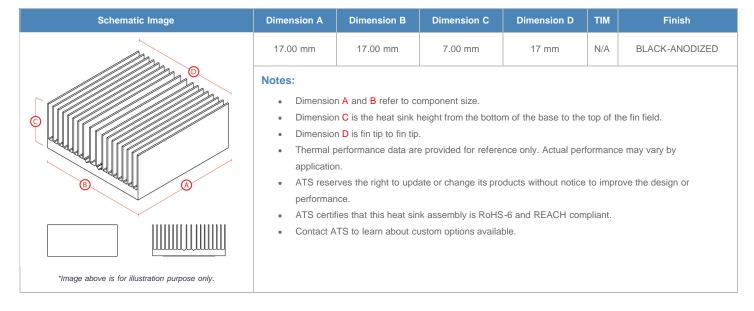

**

| AIR VELOCITY       |               | @200 LFM<br>1.0 M/S | @300 LFM<br>1.5 M/S | @400 LFM<br>2.0 M/S | @500 LFM<br>2.5 M/S | @600 LFM<br>3.0 M/S | @700 LFM<br>3.5 M/S | @800 LFM<br>4.0 M/S |
|--------------------|---------------|---------------------|---------------------|---------------------|---------------------|---------------------|---------------------|---------------------|
| THERMAL RESISTANCE | Unducted Flow | 23.51 °C/W          | 17.9 °C/W           | 15.2 °C/W           | 13.6 °C/W           | 12.4 °C/W           | 11.5 °C/W           | 10.8 °C/W           |
|                    | Ducted Flow   | 12.7                | 10.7                | 9.5                 | 8.6                 | 8                   | 7.5                 | 7.1                 |

## **Product Detail**