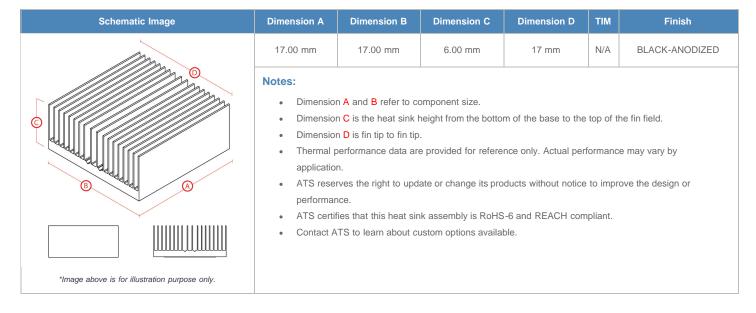

**

| AIR VELOCITY       |               | @200 LFM<br>1.0 M/S | @300 LFM<br>1.5 M/S | @400 LFM<br>2.0 M/S | @500 LFM<br>2.5 M/S | @600 LFM<br>3.0 M/S | @700 LFM<br>3.5 M/S | @800 LFM<br>4.0 M/S |
|--------------------|---------------|---------------------|---------------------|---------------------|---------------------|---------------------|---------------------|---------------------|
| THERMAL RESISTANCE | Unducted Flow | 28.11 °C/W          | 21.6 °C/W           | 18.4 °C/W           | 16.4 °C/W           | 15 °C/W             | 13.9 °C/W           | 13 °C/W             |
|                    | Ducted Flow   | 14.8                | 12.5                | 11                  | 10                  | 9.3                 | 8.7                 | 8.2                 |

## **Product Detail**