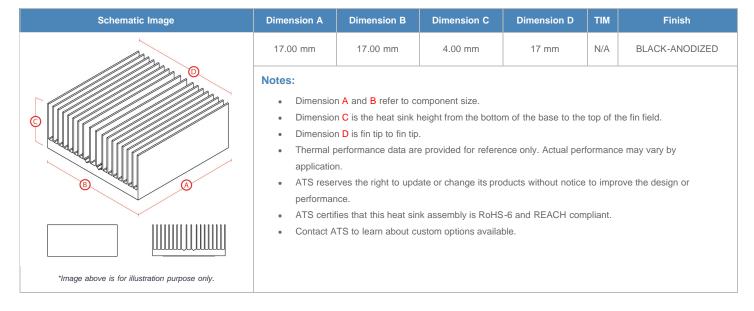

## BGA Heat Sink (High Aspect Ratio Ext.) Straight Fin

ATS Part#: ATS017017004-SF-5C

Description: 17.00 x 17.00 x 4.00 mm BGA Heat Sink (High Aspect Ratio Ext.) Straight Fin

Heat Sink Type: Straight Fin
Heat Sink Attachment: superGRIP
Equivalent Part Number: N/A

\*Image above is for illustration purpose only.