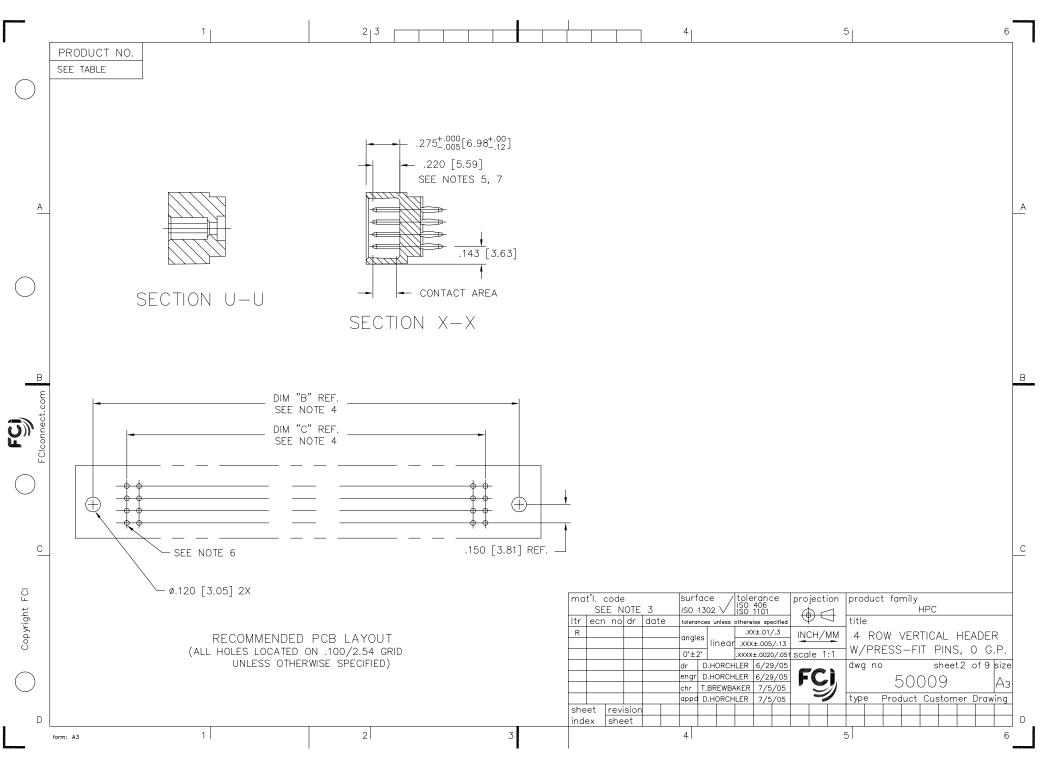

## PDM: Rev:R STATUS: Released Printed: May 13, 2011

|                |                            | 1                         |                             | 2 3                            |       |                                                           | 4                                                      | 5                             | 6                  |
|----------------|----------------------------|---------------------------|-----------------------------|--------------------------------|-------|-----------------------------------------------------------|--------------------------------------------------------|-------------------------------|--------------------|
| -              | PRODUCT NO.<br>NOTE 11     | NUMBER<br>OF<br>POSITIONS | TAIL<br>LENGTH<br>±.015/.38 | CONTACT<br>PLATING             |       | NOTES:<br>(1.) PRODUCT NUMBERIN                           |                                                        |                               |                    |
| $\bigcirc$     | 50009-1YYYA                | YYY                       | .177/4.50                   | 30µ"/.76µ Au                   |       | $\frac{50009}{1} - \frac{x}{1} \frac{YYY}{1} \frac{Z}{1}$ |                                                        |                               |                    |
|                | 50009-1YYYC<br>50009-1YYYD | YYY<br>YYY                | .733/18.62                  | 30µ"/.76µ Au<br>30µ"/.76µ Au   |       |                                                           | — TAIL LENGTH, SEE TABLE                               |                               |                    |
|                | 50009-1YYYG                | YYY                       | .250/6.35                   | 30µ"/.76µ Au                   |       |                                                           | - NO. OF POSITIONS SEE N<br>- PLATING IN CONTACT ARE   |                               |                    |
|                | 50009-1YYYL                | YYY                       | .188/4.78                   | 30µ"/.76µ Au                   |       |                                                           | - BASE NUMBER                                          | A SEL TADEL                   |                    |
|                | 50009-1YYYP                | YYY                       | .470/11.94                  | 30µ"/.76µ Au                   |       | PRODUCT NUMBERIN                                          | IG CODE FOR                                            |                               |                    |
|                | 50009-1YYYR                | YYY                       | .250/6.35                   | 30µ"/.76µ Au                   |       | SELECT LOAD PART                                          | NUMBERS:                                               |                               |                    |
|                | 50009-3YYYA                | YYY                       | .177/4.50                   | 50µ"/1.27µ Au                  |       | $\frac{50009}{T} - \frac{XXYYY}{T}$                       | - LEAD FREE OPTION                                     |                               |                    |
| А              | 50009-3YYYC                | YYY                       | .533/13.54                  | 50μ"/1.27μ Au                  |       |                                                           | - LEAD FREE OFTION                                     |                               | A                  |
|                | 50009-3YYYD                | YYY                       | .733/18.62                  | 50μ"/1.27μ Au                  |       |                                                           | — SEQUENCE NUMBER<br>— ALWAYS 'XX'                     |                               |                    |
|                | 50009-3YYYG                | YYY                       | .250/6.35                   | 50μ"/1.27μ Au                  |       |                                                           | - BASE NUMBER                                          |                               |                    |
|                | 50009-3YYYL                | YYY                       | .188/4.78                   | 50μ"/1.27μ Au                  |       |                                                           | NFIGURED IN SIZES OF 6 thru                            | 100                           |                    |
|                | 50009-3YYYP<br>50009-3YYYR | YYY<br>YYY                | .470/11.94                  | 50μ"/1.27μ Au<br>50μ"/1.27μ Au |       | COLUMNS IN INCREMEN<br>i.e.: 6,7,8,9,                     |                                                        |                               |                    |
| $\bigcirc$     | 50009-5YYYA                | YYY                       | .177/4.50                   | 30μ"/.76μ GXT                  |       |                                                           | GLASS AND MINERAL FILLED                               |                               |                    |
| $\bigcirc$     | 50009-5YYYC                |                           | .533/13.54                  | <u>30µ"/.76µ</u> GXT           |       | HIGH TEMP. THERMOPL<br>UL94V-0. COLOR: BLA                | LASTIC. FLAME RETARDANT P<br>ACK.                      | ER                            |                    |
|                | 50009-5YYYD                | YYY                       | .733/18.62                  | 30µ"/.76µ GXT                  |       | PIN MATERIAL: PHOS E                                      |                                                        |                               |                    |
|                | 50009-5YYYG                | YYY                       | .250/6.35                   | 30µ"/.76µ GXT                  |       | (4.) LENGTH CALCULATIONS:                                 |                                                        |                               |                    |
|                | 50009-5YYYL                | YYY                       | .188/4.78                   | 30µ"/.76µ GXT                  |       |                                                           | $00/2.54 \times NO.$ OF COLUMNS                        | ,                             |                    |
|                | 50009-5YYYP                | YYY                       | .470/11.94                  | 30µ"/.76µ GXT                  |       |                                                           | 00/2.54 x NO. OF COLUMNS                               | ,                             |                    |
| В              | 50009-5YYYR                | YYY                       | .250/6.35                   | 30µ"/.76µ GXT                  |       | DIMENSION "C" = .10                                       | 00/2.54 x NO. OF COLUMNS                               | 100/2.54                      | В                  |
|                | 50009-XX005                | 100                       | .177/4.50                   | 50µ"/1.27µ Au                  | SHT 4 |                                                           | R F.M.L.B. AVAILABLE OPTION                            | NS. SEE SHEETS 4-9.           |                    |
| con            | 50009-XX034                | 300                       | .533/13.54                  | 30µ"/.76µ GXT                  | SHT 5 | AND WORKSHEET.                                            | HOLE PLATED WITH .0003/.                               | 007 MIN.                      |                    |
| ect.           | 50009-XX067                | 100                       | .177/4.50                   | 50µ"/1.27µ Au                  | SHT 6 |                                                           | to .003/.08 Cu. PLATING TO                             |                               |                    |
| le <b>(C</b> ) | 50009-XX076                | 200                       | .177/4.50                   | 30µ"/.76µ Au                   | SHT 7 | , , , , , , , , , , , , , , , , , , ,                     | INSTALLATION: TOOLING, AS                              |                               |                    |
|                | 50009-XX124                | 140                       | .603/15.32                  | 50µ″/1.27µ Au                  | SHT 8 | SPECIFIED IN INSTRUCT                                     | TION MANUAL 155915-001 M                               |                               |                    |
| FC             | 50009-XX187                | 400                       | SEE SHT 9                   | 30µ"/.76µ Au                   | SHT 9 | BE USED. PIN MATING<br>AFTER INSTALLATION.                | G LENGTH WILL BE ±.002/.05                             | 5                             |                    |
| $\bigcirc$     |                            |                           |                             |                                |       | ~                                                         | T NUMBER AND LOT CODE TO<br>JS-12-108.                 | O APPEAR ON                   |                    |
|                |                            |                           |                             |                                |       |                                                           | SUFFIX MEETS EUROPEAN UN<br>ULATIONS AS DESCRIBED IN   |                               |                    |
| с              |                            |                           |                             |                                |       | SOLDER PROCESS. HOWE                                      | NTENDED TO BE EXPOSED TO<br>EVER, THE HOUSING MATERIAL |                               | с                  |
|                | -                          |                           |                             |                                |       | HEAT UP TO THE 260° C                                     | E END OF PART NUMBER FOF                               | R LEAD FREE OPTION.           |                    |
| FCI            |                            |                           |                             |                                |       | mat'l aada                                                | surface (telerance                                     | exciention product family     |                    |
|                |                            |                           |                             |                                |       | mat'l. code<br>SEE NOTE 3                                 | surface / tolerance<br>ISO 1302 / ISO 1101             | projection product family     | HPC                |
| Copyright      |                            |                           |                             |                                |       | Itr ecn no dr date                                        | tolerances unless otherwise specified                  | title                         |                    |
| уqс            |                            |                           |                             |                                |       | R                                                         | angles .xx±.01/.3<br>linear .xxx±.005/.13              |                               | RTICAL HEADER      |
| 0              |                            |                           |                             |                                |       |                                                           | 0°±2° .xxxx±.0020/.051                                 | scale 1:1 W/PRESS-F           | FIT PINS, O G.P.   |
|                |                            |                           |                             |                                |       |                                                           | dr D.HORCHLER 6/29/05                                  | dwg no                        | sheet3 of 9 size   |
|                |                            |                           |                             |                                |       |                                                           | engr D.HORCHLER 6/29/05<br>chr T.BREWBAKER 7/5/05      | <b>FC)</b> 50                 | 009 A3             |
| $\bigcirc$     |                            |                           |                             |                                |       |                                                           | appd D.HORCHLER 7/5/05                                 | $\mathbf{\tilde{\mathbf{v}}}$ | t Customer Drawing |
| D              |                            |                           |                             |                                |       | sheet revision                                            |                                                        |                               |                    |
|                |                            | 1                         |                             | 2                              | 3     | index sheet                                               | 4                                                      | 5                             | 6                  |
|                | form: A3                   | 11                        |                             |                                | 5     |                                                           | 1.1                                                    | 51                            | Ŭ                  |