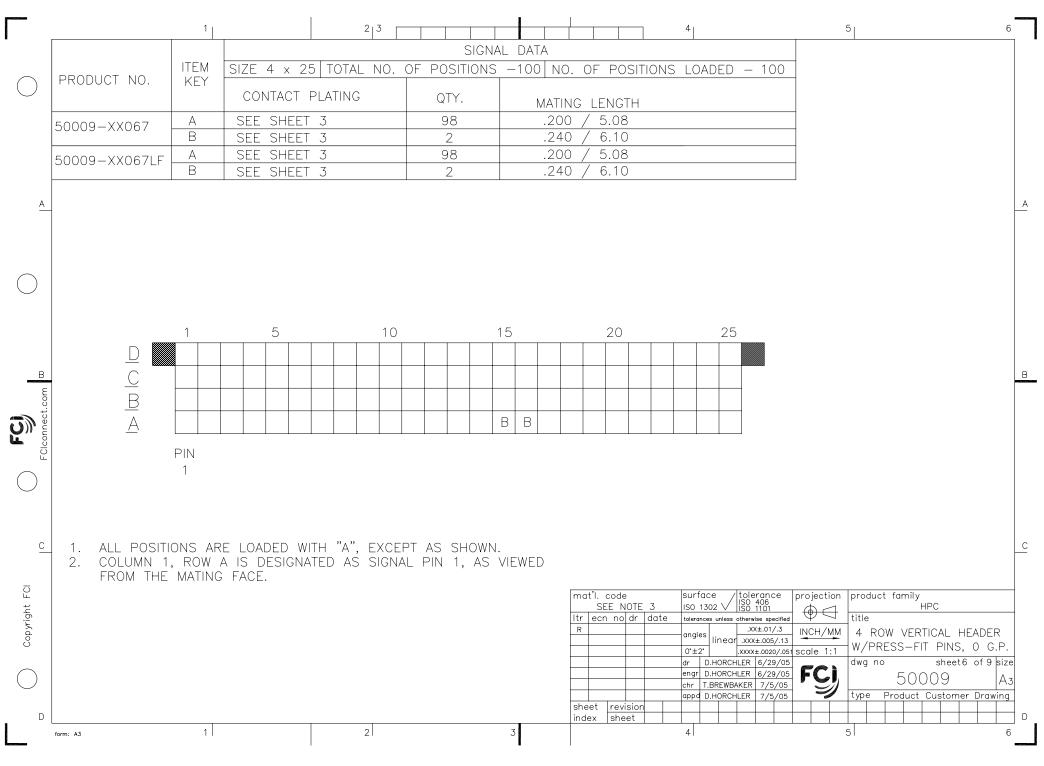

|            |                          |                     | 1                          | 2           | 3        |                                                |     |       |                  |                    | -     | 4             |                                                  | ſ               | ōŢ             | 6                                 | 6 <b>–</b> |
|------------|--------------------------|---------------------|----------------------------|-------------|----------|------------------------------------------------|-----|-------|------------------|--------------------|-------|---------------|--------------------------------------------------|-----------------|----------------|-----------------------------------|------------|
| 1          |                          |                     |                            |             |          | NAL DATA                                       |     |       |                  |                    |       |               |                                                  |                 |                |                                   | ר ך        |
| $\frown$   | PRODUCT                  | ITEM<br>KEY         | SIZE 4 × 25 TC             | TAL NO. OF  | POSITION | SITIONS -100 NO. OF POSITIC<br>PRESS FIT STYLE |     |       | ONS LO           | )ADED -            | - 100 |               |                                                  |                 |                |                                   |            |
| $\bigcirc$ | NO.                      |                     | PLATING                    | QTY.        |          | ATING LENG                                     | GTH |       |                  | ENGTH              |       |               |                                                  |                 |                |                                   |            |
|            | 50009-XX005              | A<br>B              | SEE SHEET 3<br>SEE SHEET 3 | 98          |          | .220 / 5.5<br>.260 / 6.6                       |     |       | .177 /<br>.177 / | 4.50               |       |               |                                                  |                 |                |                                   |            |
|            | 50009-XX005LF            | Α                   | SEE SHEET 3                | 98          |          | .220 / 5.5                                     | i9  |       | .177 /           | <i>4.</i> 50       |       |               |                                                  |                 |                |                                   |            |
|            |                          | В                   | SEE SHEET 3                | 2           |          | .260 / 6.6                                     | 50  |       | 177 /            | 4.50               |       |               |                                                  |                 |                |                                   |            |
|            |                          |                     |                            |             |          |                                                |     |       |                  |                    |       |               |                                                  |                 |                |                                   |            |
| A          |                          |                     |                            |             |          |                                                |     |       |                  |                    |       |               |                                                  |                 |                |                                   | A          |
|            |                          |                     |                            |             |          |                                                |     |       |                  |                    |       |               |                                                  |                 |                |                                   |            |
|            |                          |                     |                            |             |          |                                                |     |       |                  |                    |       |               |                                                  |                 |                |                                   |            |
|            |                          |                     |                            |             |          |                                                |     |       |                  |                    |       |               |                                                  |                 |                |                                   |            |
| $\bigcirc$ |                          |                     |                            |             |          |                                                |     |       |                  |                    |       |               |                                                  |                 |                |                                   |            |
| )          |                          |                     |                            |             |          |                                                |     |       |                  |                    |       |               |                                                  |                 |                |                                   |            |
|            |                          |                     | _ =                        |             | 5        | 10                                             |     | ,<br> | 5                |                    | 20    |               | 25                                               |                 |                |                                   |            |
|            |                          |                     |                            |             |          |                                                |     |       |                  |                    |       |               |                                                  |                 |                |                                   |            |
| В          |                          |                     |                            |             |          |                                                |     |       |                  |                    |       |               |                                                  |                 |                |                                   | В          |
| Ę          | •                        |                     |                            |             |          |                                                |     |       | BB               |                    |       |               |                                                  |                 |                |                                   |            |
| ct.co      |                          |                     |                            |             |          |                                                |     |       |                  |                    |       |               |                                                  |                 |                |                                   |            |
| Connec.    |                          |                     | PI<br>1                    |             |          |                                                |     |       |                  |                    |       |               |                                                  |                 |                |                                   |            |
| FClcon     |                          |                     |                            |             |          |                                                |     |       |                  |                    |       |               |                                                  |                 |                |                                   |            |
| $\bigcirc$ |                          |                     |                            |             |          |                                                |     |       |                  |                    |       |               |                                                  |                 |                |                                   |            |
| $\bigcirc$ |                          |                     |                            |             |          |                                                |     |       |                  |                    |       |               |                                                  |                 |                |                                   |            |
|            |                          |                     |                            |             |          |                                                |     |       |                  |                    |       |               |                                                  |                 |                |                                   |            |
| 0          |                          |                     |                            |             |          |                                                |     |       |                  |                    |       |               |                                                  |                 |                |                                   |            |
| <u>C</u>   | 1. ALL POSITIO           | ONS ARE             | LOADED WITH "A"            | , EXCEPT AS | SHOWN    |                                                |     |       |                  |                    |       |               |                                                  |                 |                |                                   | C          |
| ū          | 2. COLUMN 1,<br>FROM THE | , ROW A<br>MATING F | IS DESIGNATED A<br>FACE.   | S SIGNAL PI | I 1, AS  | VIEWED                                         |     |       |                  |                    |       |               |                                                  |                 |                |                                   |            |
| LL.        |                          |                     |                            |             |          |                                                |     |       | mať              | I. code<br>SEE NOT | F.3   | surface       | tolerance<br>ISO 406<br>ISO 1101                 |                 | product family | /<br>HPC                          |            |
| Copyright  |                          |                     |                            |             |          |                                                |     |       | ltr (            | ecn no dr          | date  | tolerances ur | less otherwise specifie                          |                 | title          |                                   | _          |
| Сор        |                          |                     |                            |             |          |                                                |     |       |                  |                    |       | angles lin    | .XX±.01/.3<br>ear .XXX±.005/.1<br>.XXXX±.0020/.0 | INCH/MM         |                | RTICAL HEADER<br>TIT PINS, O G.P. |            |
| $\frown$   |                          |                     |                            |             |          |                                                |     |       |                  |                    |       | dr D.HC       | RCHLER 6/29/0<br>RCHLER 6/29/0                   | 5               | dwg no         | sheet4 of 9 siz                   | e          |
| $\bigcirc$ |                          |                     |                            |             |          |                                                |     |       |                  |                    |       | chr T.BRE     | WBAKER 7/5/0                                     | 5 <b>' Ξ</b> // |                | 009 A                             |            |
| 6          |                          |                     |                            |             |          |                                                |     |       | shee             |                    |       | appa D.HC     | RCHLER 7/5/0                                     |                 |                | Customer Drawing                  |            |
| D          | form: A3                 |                     | 1                          | 2           |          |                                                | 3   |       | inde:            | x sheet            |       | 4             |                                                  |                 | 5              |                                   | D 6        |
|            |                          |                     |                            | I           |          |                                                | I   |       |                  |                    |       |               |                                                  |                 |                |                                   |            |