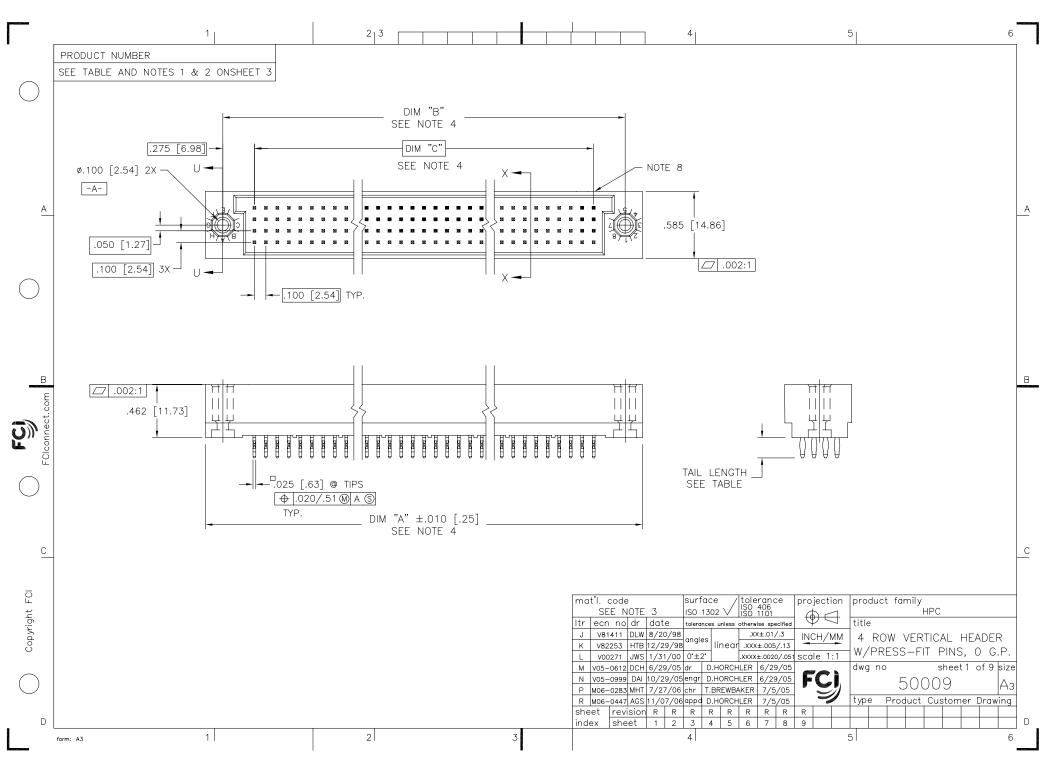

## PDM: Rev:R STATUS: Released Printed: May 13, 2011

|                |                            | 1                         |                             | 2 3                            |       |                                                           | 4                                                      | 5                             | 6                  |
|----------------|----------------------------|---------------------------|-----------------------------|--------------------------------|-------|-----------------------------------------------------------|--------------------------------------------------------|-------------------------------|--------------------|
| -              | PRODUCT NO.<br>NOTE 11     | NUMBER<br>OF<br>POSITIONS | TAIL<br>LENGTH<br>±.015/.38 | CONTACT<br>PLATING             |       | NOTES:<br>(1.) PRODUCT NUMBERIN                           |                                                        |                               |                    |
| $\bigcirc$     | 50009-1YYYA                | YYY                       | .177/4.50                   | 30µ"/.76µ Au                   |       | $\frac{50009}{1} - \frac{x}{1} \frac{YYY}{1} \frac{Z}{1}$ |                                                        |                               |                    |
|                | 50009-1YYYC<br>50009-1YYYD | YYY<br>YYY                | .733/18.62                  | 30µ"/.76µ Au<br>30µ"/.76µ Au   |       |                                                           | — TAIL LENGTH, SEE TABLE                               |                               |                    |
|                | 50009-1YYYG                | YYY                       | .250/6.35                   | 30µ"/.76µ Au                   |       |                                                           | - NO. OF POSITIONS SEE N<br>- PLATING IN CONTACT ARE   |                               |                    |
|                | 50009-1YYYL                | YYY                       | .188/4.78                   | 30µ"/.76µ Au                   |       |                                                           | - BASE NUMBER                                          | A SEL TADEL                   |                    |
|                | 50009-1YYYP                | YYY                       | .470/11.94                  | 30µ"/.76µ Au                   |       | PRODUCT NUMBERIN                                          | IG CODE FOR                                            |                               |                    |
|                | 50009-1YYYR                | YYY                       | .250/6.35                   | 30µ"/.76µ Au                   |       | SELECT LOAD PART                                          | NUMBERS:                                               |                               |                    |
|                | 50009-3YYYA                | YYY                       | .177/4.50                   | 50µ"/1.27µ Au                  |       | $\frac{50009}{T} - \frac{XXYYY}{T}$                       | - LEAD FREE OPTION                                     |                               |                    |
| А              | 50009-3YYYC                | YYY                       | .533/13.54                  | 50μ"/1.27μ Au                  |       |                                                           | - LEAD FREE OFTION                                     |                               | A                  |
|                | 50009-3YYYD                | YYY                       | .733/18.62                  | 50μ"/1.27μ Au                  |       |                                                           | — SEQUENCE NUMBER<br>— ALWAYS 'XX'                     |                               |                    |
|                | 50009-3YYYG                | YYY                       | .250/6.35                   | 50μ"/1.27μ Au                  |       |                                                           | - BASE NUMBER                                          |                               |                    |
|                | 50009-3YYYL                | YYY                       | .188/4.78                   | 50μ"/1.27μ Au                  |       |                                                           | NFIGURED IN SIZES OF 6 thru                            | 100                           |                    |
|                | 50009-3YYYP<br>50009-3YYYR | YYY<br>YYY                | .470/11.94                  | 50μ"/1.27μ Au<br>50μ"/1.27μ Au |       | COLUMNS IN INCREMEN<br>i.e.: 6,7,8,9,                     |                                                        |                               |                    |
| $\bigcirc$     | 50009-5YYYA                | YYY                       | .177/4.50                   | 30μ"/.76μ GXT                  |       |                                                           | GLASS AND MINERAL FILLED                               |                               |                    |
| $\bigcirc$     | 50009-5YYYC                |                           | .533/13.54                  | <u>30µ"/.76µ</u> GXT           |       | HIGH TEMP. THERMOPL<br>UL94V-0. COLOR: BLA                | LASTIC. FLAME RETARDANT P<br>ACK.                      | ER                            |                    |
|                | 50009-5YYYD                | YYY                       | .733/18.62                  | 30µ"/.76µ GXT                  |       | PIN MATERIAL: PHOS E                                      |                                                        |                               |                    |
|                | 50009-5YYYG                | YYY                       | .250/6.35                   | 30µ"/.76µ GXT                  |       | (4.) LENGTH CALCULATIONS:                                 |                                                        |                               |                    |
|                | 50009-5YYYL                | YYY                       | .188/4.78                   | 30µ"/.76µ GXT                  |       |                                                           | $00/2.54 \times NO.$ OF COLUMNS                        | ,                             |                    |
|                | 50009-5YYYP                | YYY                       | .470/11.94                  | 30µ"/.76µ GXT                  |       |                                                           | 00/2.54 x NO. OF COLUMNS                               | ,                             |                    |
| В              | 50009-5YYYR                | YYY                       | .250/6.35                   | 30µ"/.76µ GXT                  |       | DIMENSION "C" = .10                                       | 00/2.54 x NO. OF COLUMNS                               | 100/2.54                      | В                  |
|                | 50009-XX005                | 100                       | .177/4.50                   | 50µ"/1.27µ Au                  | SHT 4 |                                                           | R F.M.L.B. AVAILABLE OPTION                            | NS. SEE SHEETS 4-9.           |                    |
| con            | 50009-XX034                | 300                       | .533/13.54                  | 30µ"/.76µ GXT                  | SHT 5 | AND WORKSHEET.                                            | HOLE PLATED WITH .0003/.                               | 007 MIN.                      |                    |
| ect.           | 50009-XX067                | 100                       | .177/4.50                   | 50µ"/1.27µ Au                  | SHT 6 |                                                           | to .003/.08 Cu. PLATING TO                             |                               |                    |
| le <b>(C</b> ) | 50009-XX076                | 200                       | .177/4.50                   | 30µ"/.76µ Au                   | SHT 7 | , , , , , , , , , , , , , , , , , , ,                     | INSTALLATION: TOOLING, AS                              |                               |                    |
|                | 50009-XX124                | 140                       | .603/15.32                  | 50µ″/1.27µ Au                  | SHT 8 | SPECIFIED IN INSTRUCT                                     | TION MANUAL 155915-001 M                               |                               |                    |
| FC             | 50009-XX187                | 400                       | SEE SHT 9                   | 30µ"/.76µ Au                   | SHT 9 | BE USED. PIN MATING<br>AFTER INSTALLATION.                | G LENGTH WILL BE ±.002/.05                             | 5                             |                    |
| $\bigcirc$     |                            |                           |                             |                                |       | ~                                                         | T NUMBER AND LOT CODE TO<br>JS-12-108.                 | O APPEAR ON                   |                    |
|                |                            |                           |                             |                                |       |                                                           | SUFFIX MEETS EUROPEAN UN<br>ULATIONS AS DESCRIBED IN   |                               |                    |
| с              |                            |                           |                             |                                |       | SOLDER PROCESS. HOWE                                      | NTENDED TO BE EXPOSED TO<br>EVER, THE HOUSING MATERIAL |                               | с                  |
|                | -                          |                           |                             |                                |       | HEAT UP TO THE 260° C                                     | E END OF PART NUMBER FOF                               | R LEAD FREE OPTION.           |                    |
| FCI            |                            |                           |                             |                                |       | mat'l aada                                                | surface (telerance                                     | exciention product family     |                    |
|                |                            |                           |                             |                                |       | mat'l. code<br>SEE NOTE 3                                 | surface / tolerance<br>ISO 1302 / ISO 1101             | projection product family     | HPC                |
| Copyright      |                            |                           |                             |                                |       | Itr ecn no dr date                                        | tolerances unless otherwise specified                  | title                         |                    |
| уqс            |                            |                           |                             |                                |       | R                                                         | angles .xx±.01/.3<br>linear .xxx±.005/.13              |                               | RTICAL HEADER      |
| 0              |                            |                           |                             |                                |       |                                                           | 0°±2° .xxxx±.0020/.051                                 | scale 1:1 W/PRESS-F           | FIT PINS, O G.P.   |
|                |                            |                           |                             |                                |       |                                                           | dr D.HORCHLER 6/29/05                                  | dwg no                        | sheet3 of 9 size   |
|                |                            |                           |                             |                                |       |                                                           | engr D.HORCHLER 6/29/05<br>chr T.BREWBAKER 7/5/05      | <b>FC)</b> 50                 | 009 A3             |
| $\bigcirc$     |                            |                           |                             |                                |       |                                                           | appd D.HORCHLER 7/5/05                                 | $\mathbf{\tilde{\mathbf{v}}}$ | t Customer Drawing |
| D              |                            |                           |                             |                                |       | sheet revision                                            |                                                        |                               |                    |
|                |                            | 1                         |                             | 2                              | 3     | index sheet                                               | 4                                                      | 5                             | 6                  |
|                | form: A3                   | 11                        |                             |                                | 5     |                                                           | 1.1                                                    | 51                            | Ŭ                  |