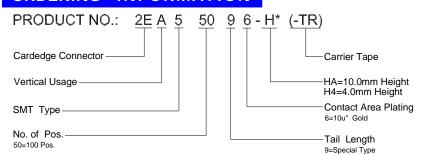

# ORDERING INFORMATION

| 2EA55096-H4(-TR) | 4.00<br>[.157]  |
|------------------|-----------------|
| 2EA55096-HA(-TR) | 10.00<br>[.394] |
| P/N              | DIM. A          |