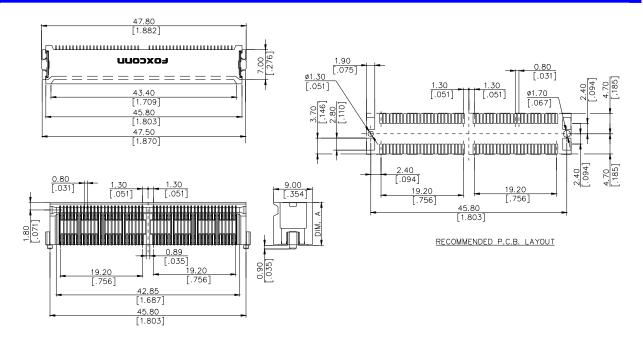

### **DRAWING**

# ORDERING INFORMATION

| 2EA55096-H4(-TR) | 4.00<br>[.157]  |
|------------------|-----------------|
| 2EA55096-HA(-TR) | 10.00<br>[.394] |
| P/N              | DIM. A          |