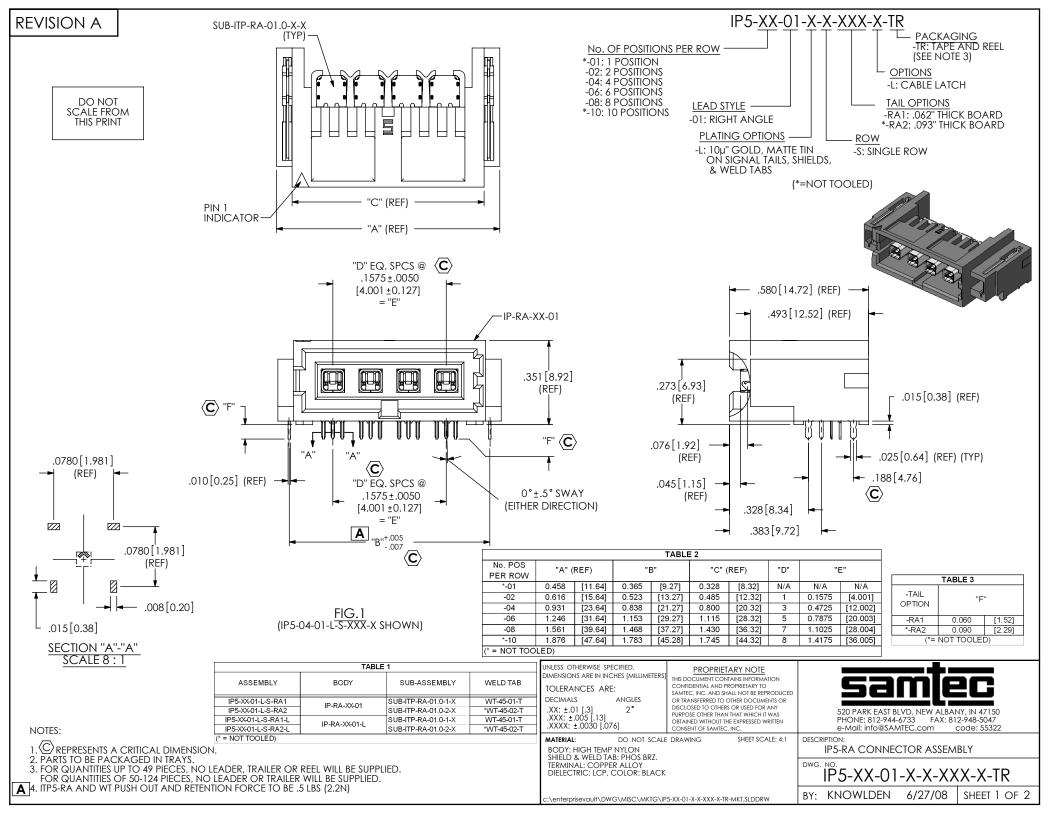

FIG. 2 (IP5-04-01-L-S-XXX-L SHOWN) (SAME AS FIG. 1, EXCEPT AS SHOWN)

| TABLE 4      |           |         |       |         |  |
|--------------|-----------|---------|-------|---------|--|
| No. POS      | "G" (REF) |         | "H"   |         |  |
| PER ROW      |           |         |       |         |  |
| *-01         | 0.638     | [16.19] | 0.514 | [13.06] |  |
| -02          | 0.795     | [20.19] | 0.672 | [17.06] |  |
| -04          | 1.110     | [28.19] | 0.987 | [25.06] |  |
| -06          | 1.425     | [36.20] | 1.302 | [33.06] |  |
| -08          | 1.740     | [44.20] | 1.617 | [41.06] |  |
| *-10         | 2.055     | [52.20] | 1.932 | [49.07] |  |
| (* = NOT TOO | LED)      |         |       |         |  |