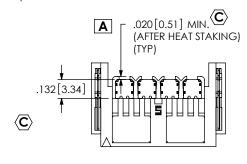

S SHOWN)

| TABLE 4      |           |         |       |         |  |
|--------------|-----------|---------|-------|---------|--|
| No. POS      | "G" (REF) |         | "H"   |         |  |
| PER ROW      |           |         |       |         |  |
| *-01         | 0.638     | [16.19] | 0.514 | [13.06] |  |
| -02          | 0.795     | [20.19] | 0.672 | [17.06] |  |
| -04          | 1.110     | [28.19] | 0.987 | [25.06] |  |
| -06          | 1.425     | [36.20] | 1.302 | [33.06] |  |
| -08          | 1.740     | [44.20] | 1.617 | [41.06] |  |
| *-10         | 2.055     | [52.20] | 1.932 | [49.07] |  |
| (* = NOT TOO | LED)      |         |       |         |  |

## PROCESS STEP 1 (FILLING ITP-RA SUB ASSEMBLIES INTO BODY)



## PROCESS STEP 2 (HEAT STAKING ITP-RA SUB ASSEMBLIES INTO BODY)



## PROCESS STEP 3 (FILL WT-45-XX-T WELD TABS)



| CRITICAL DIMENSION INSPECTION INSTRUCTION TABLE |                     |                       |  |  |  |
|-------------------------------------------------|---------------------|-----------------------|--|--|--|
| ASSEMBLY OPERATION                              | START-UP INSPECTION | IN-PROCESS INSPECTION |  |  |  |
| AGGEMBET OF ENATION                             | INSPECT CODE A      | INSPECT CODE B        |  |  |  |
| FILL ITP5-RA SUB ASSEMBLIES INTO BODY           |                     | C1                    |  |  |  |
| HEAT STAKING SUB ASSEMBLIES IN BODY             |                     | C3, C4, C6            |  |  |  |
| FILL WT-45-XX-T INTO BODY                       |                     | C5                    |  |  |  |