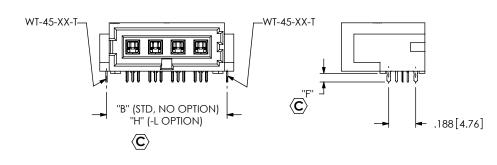

## PROCESS STEP 3 (FILL WT-45-XX-T WELD TABS)

| CRITICAL DIMENSION INSPECTION INSTRUCTION TABLE |                     |                       |  |  |  |
|-------------------------------------------------|---------------------|-----------------------|--|--|--|
| ASSEMBLY OPERATION                              | START-UP INSPECTION | IN-PROCESS INSPECTION |  |  |  |
| AGGEMBET OF ENATION                             | INSPECT CODE A      | INSPECT CODE B        |  |  |  |
| FILL ITP5-RA SUB ASSEMBLIES INTO BODY           |                     | C1                    |  |  |  |
| HEAT STAKING SUB ASSEMBLIES IN BODY             |                     | C3, C4, C6            |  |  |  |
| FILL WT-45-XX-T INTO BODY                       |                     | C5                    |  |  |  |
| FINAL ASSEMBLY                                  |                     | C7, C8, C9, C10       |  |  |  |