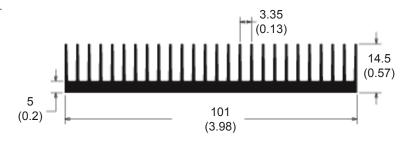

# **Features & Benefits**

- » Aluminum extrusions are the most costeffective solution for the majority of electronic cooling applications
- » This extrusion profile has 42 fins
- » Extrusion type is straight fin
- » Surface area (in²/in) is 27.82

\*Image above is for illustration purposes only. See chart below for actual data.

### HEAT SINK THERMAL RESISTANCE

LENGTHWIDTHHEIGHTFIN SPACINGBASE THICKNESSFINISH406.4 mm101 mm14.5 mm3.35 mm5 mmNONE