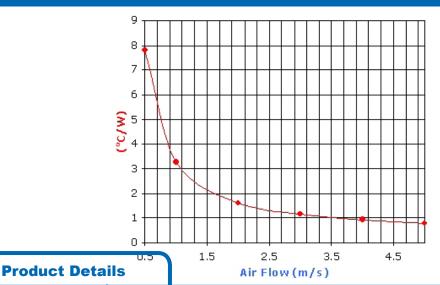

# **Thermal Performance**

### HEAT SINK THERMAL RESISTANCE

LENGTHWIDTHHEIGHTFIN SPACINGBASE THICKNESSFINISH406.4 mm101 mm14.5 mm3.35 mm5 mmNONE

#### **NOTES:**

- 1) Thermal curve based on 76 mm length.
- Thermal performance data are provided for reference only. Actual performance may vary by application.
- ATS reserves the right to update or change its products without notice to improve the design or performance.
- 4) Contact ATS to learn about custom options available.