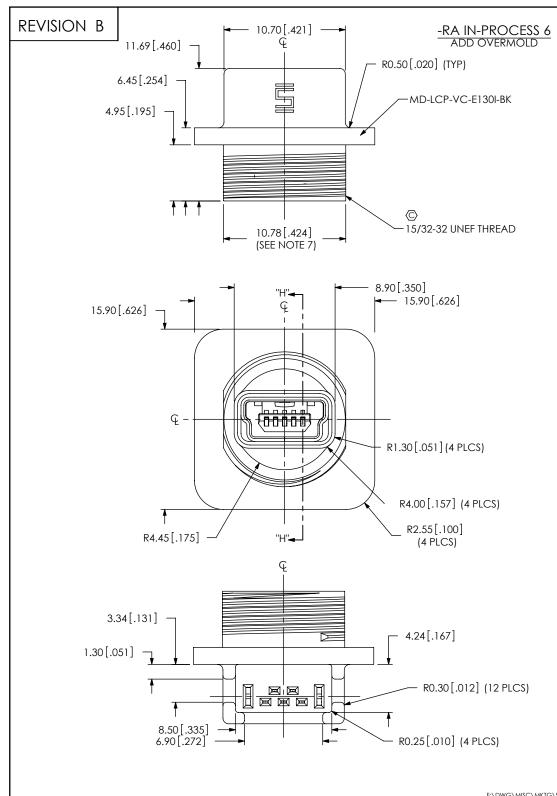

FIG. 1 SPM-05-S-B-RA-PF SHOWN

- 1. © REPRESENTS A CRITICAL DIMENSION. 2. SAMTEC LOGO SHALL APPEAR AT LOCATIONS ON SURFACE SHOWN, APPROXIMATELY 2.50 x 1.56.
- 3. MINIMUM PUSH OUT FORCE: 1N [.25 LB].
- 4. MAXIMUM HEIGHT VARIATION BÈTWEEN ANY TWO POSTS: 0.13[.005]
- MAXIMUM ALLOWABLE BOW: 0.05[.002] MM/MM AFTER ASSEMBLY.
   MAXIMUM PANEL THICKNESS: 2.03[.080] FOR -RA AND -VT1, MAX PANEL THICKNESS: 5.21[.205] FOR -VT2, RECOMMENDED PANEL CUT OUT ON
- 7. FLATS REQUIRED AT P OF CAMS TO AVOID DRAGGING THREADS. 8. REQUIRED INSTALLATION TORQUE FOR NUT: 0.28-0.56 N-M [2.5-5.0 IN-LBS].
- 9. PARTS TO BE PACKAGED IN TUBES.

UNLESS OTHERWISE SPECIFIED, PROPRIETARY NOTE DIMENSIONS ARE IN MILLIMETERS. THIS DOCUMENT CONTAINS INFORMATION CONFIDENTIAL AND PROPRIETARY TO TOLERANCES ARE: SAMTEC, INC. AND SHALL NOT BE REPRODUCED OR TRANSFERRED TO OTHER DOCUMENTS OR DISCLOSED TO OTHERS OR USED FOR ANY DECIMALS **ANGLES** X.X: ±0.3 [.01] X.XX: ±0.13 [.005] X.XXX: ±0.051 [.0020] PURPOSE OTHER THAN THAT WHICH IT WAS OBTAINED WITHOUT THE EXPRESSED WRITTEN CONSENT OF SAMTEC, INC SHEET SCALE: 1:0.333333 MATERIAL: DO NOT SCALE INSULATOR: LCP COLOR: BLACK CONTACT: PHOS BRONZE

SHIELD: PHOS BRONZE PREMOLD: PBT, COLOR: BLACK

OVERMOLD: LCP; MAX REGRIND: 50%, COLOR: BLACK

:\DWG\MISC\MKTG\SPM-05-X-X-XXX-PF-MKT.SLDDRW

PHONE: 812-944-6733 FAX: 812-948-5047 e-Mail info@SAMTEC.com

DESCRIPTION

SEALED PORT MINI USB

DWG. NO. SPM-05-X-X-XXX-PF

T NEWTON 06/30/2009 | SHEET 1 OF 7