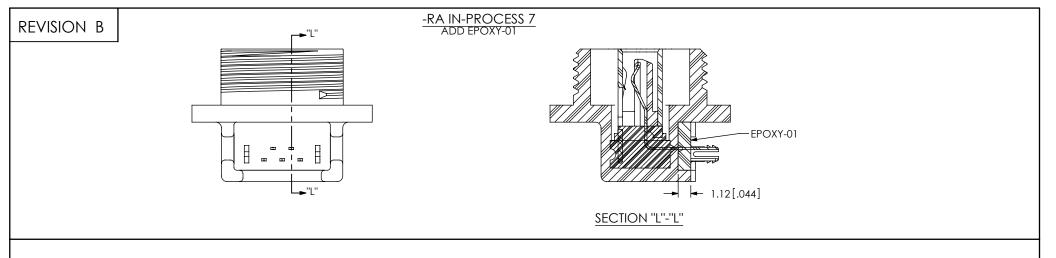

# -VTX IN-PROCESS 5 ADD EPOXY-01 (SAME AS -RA IN-PROCESS 7, EXCEPT AS SHOWN)

#### PROPRIETARY NOTE

THIS DOCUMENT CONTAINS INFORMATION CONFIDENTIAL AND PROPRIETARY TO SAMTEC, INC. AND SHALL NOT BE REPRODUCED OR TRANSFERRED TO OTHER DOCUMENTS OR DISCLOSED TO OTHERS OR USED FOR ANY PURPOSE OTHER THAN THAT WHICH IT WAS OBTAINED WITHOUT THE EXPRESSED WRITTEN CONSENT OF SAMTEC, INC.

DO NOT SCALE DRAWING

SHEET SCALE: 4:1

520 PARK EAST BLVD, NEW ALBANY, IN 47150 PHONE: 812-944-6733 FAX: 812-948-5047 e-Mail info@SAMTEC.com code 55322

DESCRIPTION

SEALED PORT MINI USB

DWG. NO.

SPM-05-X-X-XXX-PF

BY: T NEWTON 06/30/2009 | SHEET 6 OF 7

FIG. 3 SPM-05-S-B-VT2-PF SHOWN (SAME AS FIG. 2, EXCEPT AS SHOWN)

SECTION "Y"-"Y"
SCALE 3:1