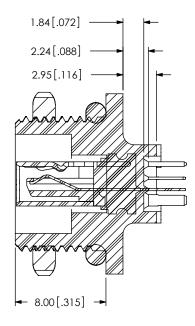

BY: T NEWTON 06/30/2009 | SHEET 6 OF 7

FIG. 3 SPM-05-S-B-VT2-PF SHOWN (SAME AS FIG. 2, EXCEPT AS SHOWN)

SECTION "Y"-"Y"
SCALE 3:1

#### PROPRIETARY NOTE

THIS DOCUMENT CONTAINS INFORMATION CONFIDENTIAL AND PROPRIETARY TO SAMTEC, INC. AND SHALL NOT BE REPRODUCED OR TRANSFERRED TO OTHER DOCUMENTS OR DISCLOSED TO OTHERS OR USED FOR ANY PURPOSE OTHER THAN THAT WHICH IT WAS OBTAINED WITHOUT HE EXPRESSED WRITTEN CONSENT OF SAMTEC, INC.

DO NOT SCALE DRAWING

SHEET SCALE: 1:0.333333

520 PARK EAST BLVD, NEW ALBANY, IN 47150 PHONE: 812-944-6733 FAX: 812-948-5047 e-Mail info@SAMTEC.com code 55322

DESCRIPTION:

SEALED PORT MINI USB

WG NO

SPM-05-X-X-XXX-PF

BY: T NEWTON 06/30/2009 SHEET 7 OF 7