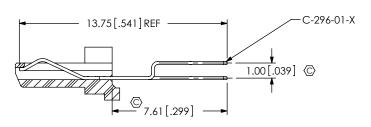

FIG. 1 SPM-05-S-B-RA-PF SHOWN

- 1. © REPRESENTS A CRITICAL DIMENSION. 2. SAMTEC LOGO SHALL APPEAR AT LOCATIONS ON SURFACE SHOWN, APPROXIMATELY 2.50 x 1.56.
- 3. MINIMUM PUSH OUT FORCE: 1N [.25 LB].
- 4. MAXIMUM HEIGHT VARIATION BÈTWEEN ANY TWO POSTS: 0.13[.005]
- MAXIMUM ALLOWABLE BOW: 0.05[.002] MM/MM AFTER ASSEMBLY.
   MAXIMUM PANEL THICKNESS: 2.03[.080] FOR -RA AND -VT1, MAX PANEL THICKNESS: 5.21[.205] FOR -VT2, RECOMMENDED PANEL CUT OUT ON
- 7. FLATS REQUIRED AT P OF CAMS TO AVOID DRAGGING THREADS. 8. REQUIRED INSTALLATION TORQUE FOR NUT: 0.28-0.56 N-M [2.5-5.0 IN-LBS].
- 9. PARTS TO BE PACKAGED IN TUBES.

UNLESS OTHERWISE SPECIFIED, PROPRIETARY NOTE DIMENSIONS ARE IN MILLIMETERS. THIS DOCUMENT CONTAINS INFORMATION CONFIDENTIAL AND PROPRIETARY TO TOLERANCES ARE: SAMTEC, INC. AND SHALL NOT BE REPRODUCED OR TRANSFERRED TO OTHER DOCUMENTS OR DISCLOSED TO OTHERS OR USED FOR ANY DECIMALS **ANGLES** X.X: ±0.3 [.01] X.XX: ±0.13 [.005] X.XXX: ±0.051 [.0020] PURPOSE OTHER THAN THAT WHICH IT WAS OBTAINED WITHOUT THE EXPRESSED WRITTEN CONSENT OF SAMTEC, INC SHEET SCALE: 1:0.333333 MATERIAL: DO NOT SCALE INSULATOR: LCP COLOR: BLACK CONTACT: PHOS BRONZE