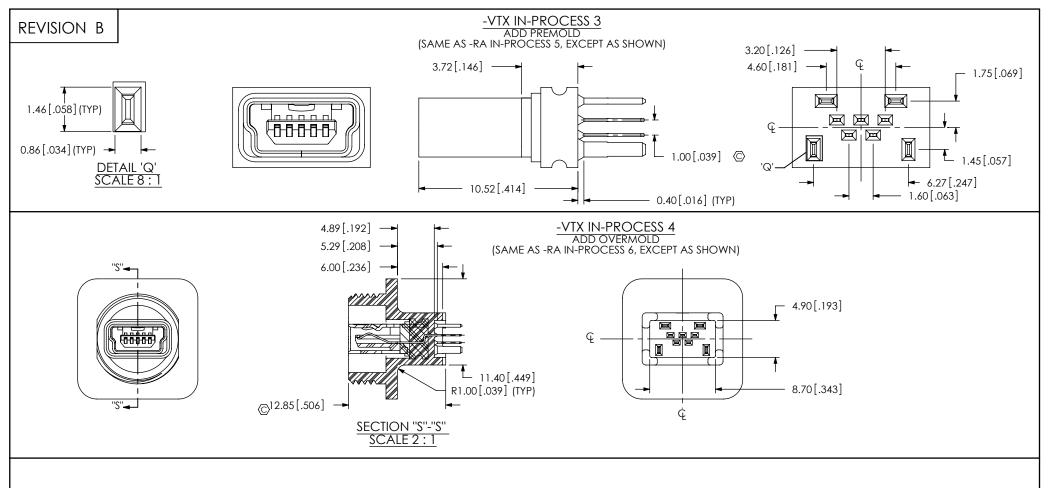

### -VTX IN-PROCESS 1 FILL C-296-01-X (SAME AS -RA IN-PROCESS 3, EXCEPT AS SHOWN)

# SECTION "N"-"N"

## -VTX IN-PROCESS 2 FILL SH41-XX-X (SAME AS -RA IN-PROCESS 4, EXCEPT AS SHOWN)

# -VTX IN-PROCESS 5 ADD EPOXY-01 (SAME AS -RA IN-PROCESS 7, EXCEPT AS SHOWN)