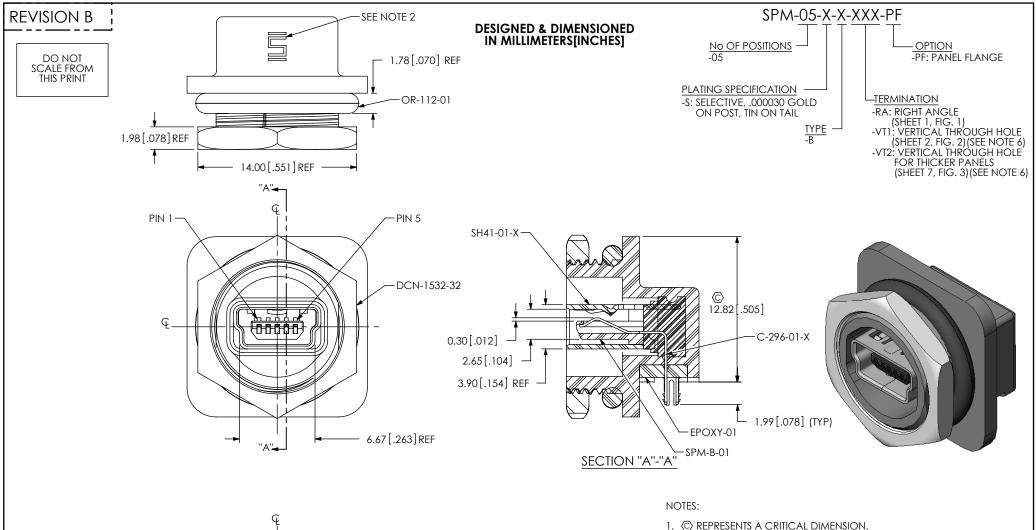

FIG. 1 SPM-05-S-B-RA-PF SHOWN

- 1. © REPRESENTS A CRITICAL DIMENSION. 2. SAMTEC LOGO SHALL APPEAR AT LOCATIONS ON SURFACE SHOWN, APPROXIMATELY 2.50 x 1.56.
- 3. MINIMUM PUSH OUT FORCE: 1N [.25 LB].
- 4. MAXIMUM HEIGHT VARIATION BÈTWEEN ANY TWO POSTS: 0.13[.005]
- MAXIMUM ALLOWABLE BOW: 0.05[.002] MM/MM AFTER ASSEMBLY.
   MAXIMUM PANEL THICKNESS: 2.03[.080] FOR -RA AND -VT1, MAX PANEL THICKNESS: 5.21[.205] FOR -VT2, RECOMMENDED PANEL CUT OUT ON
- 7. FLATS REQUIRED AT P OF CAMS TO AVOID DRAGGING THREADS. 8. REQUIRED INSTALLATION TORQUE FOR NUT: 0.28-0.56 N-M [2.5-5.0 IN-LBS].
- 9. PARTS TO BE PACKAGED IN TUBES.

UNLESS OTHERWISE SPECIFIED, PROPRIETARY NOTE DIMENSIONS ARE IN MILLIMETERS. THIS DOCUMENT CONTAINS INFORMATION CONFIDENTIAL AND PROPRIETARY TO TOLERANCES ARE: SAMTEC, INC. AND SHALL NOT BE REPRODUCED OR TRANSFERRED TO OTHER DOCUMENTS OR DISCLOSED TO OTHERS OR USED FOR ANY DECIMALS **ANGLES** X.X: ±0.3 [.01] X.XX: ±0.13 [.005] X.XXX: ±0.051 [.0020] PURPOSE OTHER THAN THAT WHICH IT WAS OBTAINED WITHOUT THE EXPRESSED WRITTEN CONSENT OF SAMTEC, INC SHEET SCALE: 1:0.333333 MATERIAL: DO NOT SCALE INSULATOR: LCP COLOR: BLACK CONTACT: PHOS BRONZE

SHIELD: PHOS BRONZE PREMOLD: PBT, COLOR: BLACK

OVERMOLD: LCP; MAX REGRIND: 50%, COLOR: BLACK

:\DWG\MISC\MKTG\SPM-05-X-X-XXX-PF-MKT.SLDDRW

PHONE: 812-944-6733 FAX: 812-948-5047 e-Mail info@SAMTEC.com

DESCRIPTION

SEALED PORT MINI USB

DWG. NO. SPM-05-X-X-XXX-PF

T NEWTON 06/30/2009 | SHEET 1 OF 7