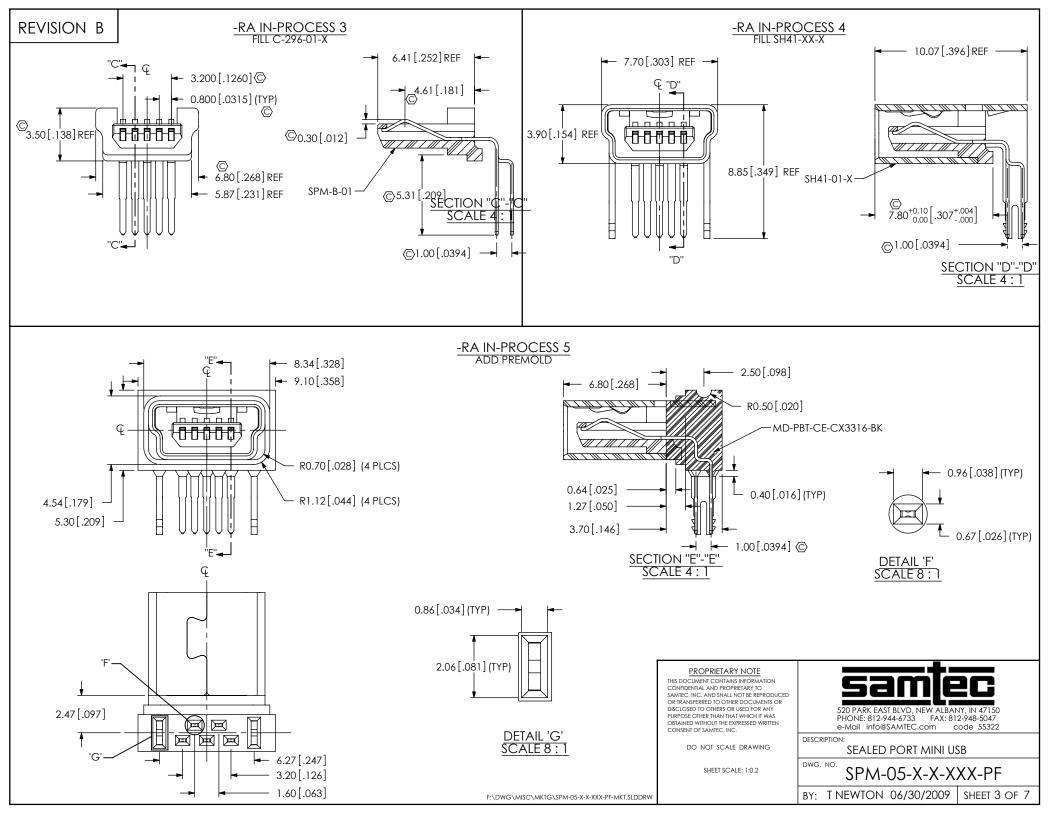

#### PROPRIETARY NOTE

THIS DOCUMENT CONTAINS INFORMATION CONFIDENTIAL AND PROPRIETARY TO SAMTEC, INC. AND SHALL NOT BE REPRODUCED OR TRANSFERRED TO OTHER DOCUMENTS OR DISCLOSED TO OTHERS OR USED FOR ANY PURPOSE OTHER THAN THAT WHICH IT WAS OBTAINED WITHOUT HE EXPRESSED WRITTEN CONSENT OF SAMTEC, INC.

DO NOT SCALE DRAWING

SHEET SCALE: 3:1

520 PARK EAST BLVD, NEW ALBANY, IN 47150 PHONE: 812-944-6733 FAX: 812-948-5047 e-Mail info@SAMTEC.com code 55322

DESCRIPTION:

SEALED PORT MINI USB

DWG. NO.

SPM-05-X-X-XXX-PF

BY: T NEWTON 06/30/2009 | SHEET 5 OF 7