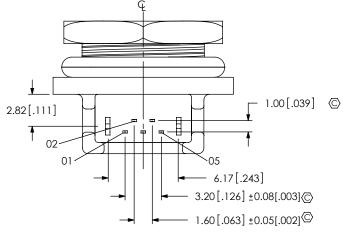

FIG. 1 SPM-05-S-B-RA-PF SHOWN

- 1. © REPRESENTS A CRITICAL DIMENSION. 2. SAMTEC LOGO SHALL APPEAR AT LOCATIONS ON SURFACE SHOWN, APPROXIMATELY 2.50 x 1.56.
- 3. MINIMUM PUSH OUT FORCE: 1N [.25 LB].
- 4. MAXIMUM HEIGHT VARIATION BÈTWEEN ANY TWO POSTS: 0.13[.005]
- MAXIMUM ALLOWABLE BOW: 0.05[.002] MM/MM AFTER ASSEMBLY.
   MAXIMUM PANEL THICKNESS: 2.03[.080] FOR -RA AND -VT1, MAX PANEL THICKNESS: 5.21[.205] FOR -VT2, RECOMMENDED PANEL CUT OUT ON
- 7. FLATS REQUIRED AT P OF CAMS TO AVOID DRAGGING THREADS. 8. REQUIRED INSTALLATION TORQUE FOR NUT: 0.28-0.56 N-M [2.5-5.0 IN-LBS].
- 9. PARTS TO BE PACKAGED IN TUBES.