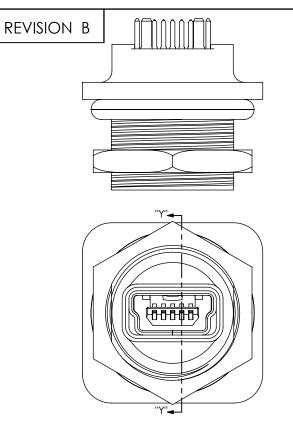

#### PROPRIETARY NOTE

THIS DOCUMENT CONTAINS INFORMATION CONFIDENTIAL AND PROPRIETARY TO SAMTEC, INC. AND SHALL NOT BE REPRODUCED OR TRANSFERRED TO OTHER DOCUMENTS OR DISCLOSED TO OTHERS OR USED FOR ANY PURPOSE OTHER THAN THAT WHICH IT WAS OBTAINED WITHOUT THE EXPRESSED WRITTEN CONSENT OF SAMTEC, INC.

DO NOT SCALE DRAWING

SHEET SCALE: 1:0.333333

samtec

520 PARK EAST BLVD, NEW ALBANY, IN 47150 PHONE: 812-944-6733 FAX: 812-948-5047 e-Mail info@SAMTEC.com code 55322

DESCRIPTION:

SEALED PORT MINI USB

....

SPM-05-X-X-XXX-PF

BY: T NEWTON 06/30/2009 SHEET 4 OF 7