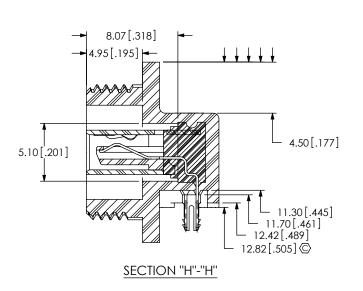

FIG. 1 SPM-05-S-B-RA-PF SHOWN

- 1. © REPRESENTS A CRITICAL DIMENSION. 2. SAMTEC LOGO SHALL APPEAR AT LOCATIONS ON SURFACE SHOWN, APPROXIMATELY 2.50 x 1.56.
- 3. MINIMUM PUSH OUT FORCE: 1N [.25 LB].
- 4. MAXIMUM HEIGHT VARIATION BÈTWEEN ANY TWO POSTS: 0.13[.005]
- MAXIMUM ALLOWABLE BOW: 0.05[.002] MM/MM AFTER ASSEMBLY.
   MAXIMUM PANEL THICKNESS: 2.03[.080] FOR -RA AND -VT1, MAX PANEL THICKNESS: 5.21[.205] FOR -VT2, RECOMMENDED PANEL CUT OUT ON
- 7. FLATS REQUIRED AT P OF CAMS TO AVOID DRAGGING THREADS. 8. REQUIRED INSTALLATION TORQUE FOR NUT: 0.28-0.56 N-M [2.5-5.0 IN-LBS].
- 9. PARTS TO BE PACKAGED IN TUBES.

UNLESS OTHERWISE SPECIFIED, PROPRIETARY NOTE DIMENSIONS ARE IN MILLIMETERS. THIS DOCUMENT CONTAINS INFORMATION CONFIDENTIAL AND PROPRIETARY TO TOLERANCES ARE: SAMTEC, INC. AND SHALL NOT BE REPRODUCED OR TRANSFERRED TO OTHER DOCUMENTS OR DISCLOSED TO OTHERS OR USED FOR ANY DECIMALS **ANGLES** X.X: ±0.3 [.01] X.XX: ±0.13 [.005] X.XXX: ±0.051 [.0020] PURPOSE OTHER THAN THAT WHICH IT WAS OBTAINED WITHOUT THE EXPRESSED WRITTEN CONSENT OF SAMTEC, INC SHEET SCALE: 1:0.333333 MATERIAL: DO NOT SCALE INSULATOR: LCP COLOR: BLACK CONTACT: PHOS BRONZE