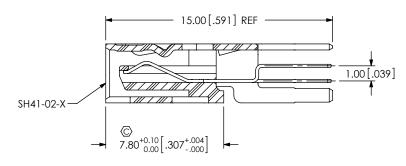

FIG. 1 SPM-05-S-B-RA-PF SHOWN

- 1. © REPRESENTS A CRITICAL DIMENSION. 2. SAMTEC LOGO SHALL APPEAR AT LOCATIONS ON SURFACE SHOWN, APPROXIMATELY 2.50 x 1.56.
- 3. MINIMUM PUSH OUT FORCE: 1N [.25 LB].
- 4. MAXIMUM HEIGHT VARIATION BÈTWEEN ANY TWO POSTS: 0.13[.005]
- MAXIMUM ALLOWABLE BOW: 0.05[.002] MM/MM AFTER ASSEMBLY.
   MAXIMUM PANEL THICKNESS: 2.03[.080] FOR -RA AND -VT1, MAX PANEL THICKNESS: 5.21[.205] FOR -VT2, RECOMMENDED PANEL CUT OUT ON
- 7. FLATS REQUIRED AT P OF CAMS TO AVOID DRAGGING THREADS. 8. REQUIRED INSTALLATION TORQUE FOR NUT: 0.28-0.56 N-M [2.5-5.0 IN-LBS].
- 9. PARTS TO BE PACKAGED IN TUBES.

UNLESS OTHERWISE SPECIFIED, PROPRIETARY NOTE DIMENSIONS ARE IN MILLIMETERS. THIS DOCUMENT CONTAINS INFORMATION CONFIDENTIAL AND PROPRIETARY TO TOLERANCES ARE: SAMTEC, INC. AND SHALL NOT BE REPRODUCED OR TRANSFERRED TO OTHER DOCUMENTS OR DISCLOSED TO OTHERS OR USED FOR ANY DECIMALS **ANGLES** X.X: ±0.3 [.01] X.XX: ±0.13 [.005] X.XXX: ±0.051 [.0020] PURPOSE OTHER THAN THAT WHICH IT WAS OBTAINED WITHOUT THE EXPRESSED WRITTEN CONSENT OF SAMTEC, INC SHEET SCALE: 1:0.333333 MATERIAL: DO NOT SCALE INSULATOR: LCP COLOR: BLACK CONTACT: PHOS BRONZE