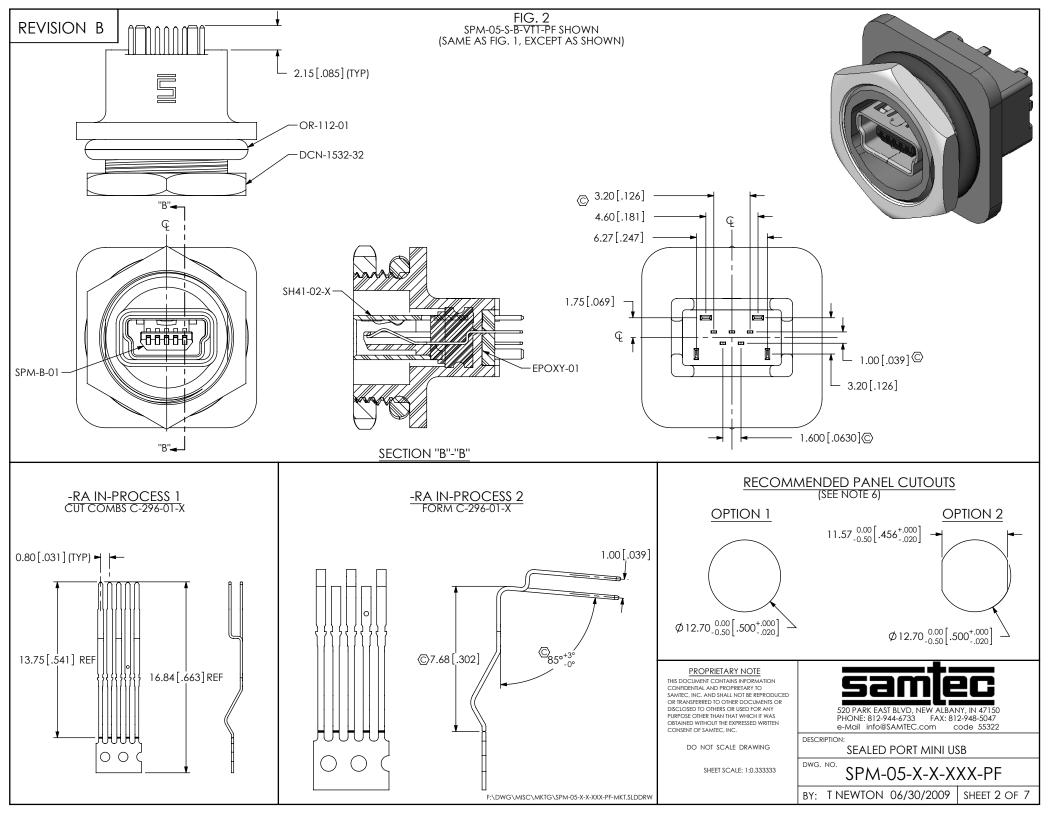

#### PROPRIETARY NOTE

THIS DOCUMENT CONTAINS INFORMATION CONFIDENTIAL AND PROPRIETARY TO SAMTEC, INC. AND SHALL NOT BE REPRODUCED OR TRANSFERRED TO OTHER DOCUMENTS OR DISCLOSED TO OTHERS OR USED FOR ANY PURPOSE OTHER THAN THAT WHICH IT WAS OBTAINED WITHOUT THE EXPRESSED WRITTEN CONSENT OF SAMTEC, INC.

DO NOT SCALE DRAWING

SHEET SCALE: 1:0.333333

samtec

520 PARK EAST BLVD, NEW ALBANY, IN 47150 PHONE: 812-944-6733 FAX: 812-948-5047 e-Mail info@SAMTEC.com code 55322

DESCRIPTION:

SEALED PORT MINI USB

....

SPM-05-X-X-XXX-PF

BY: T NEWTON 06/30/2009 SHEET 4 OF 7