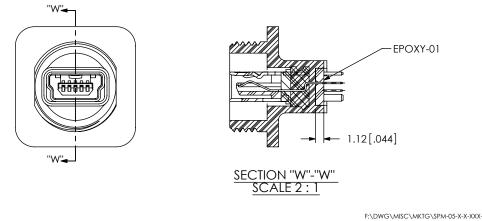

FIG. 1 SPM-05-S-B-RA-PF SHOWN

- 1. © REPRESENTS A CRITICAL DIMENSION. 2. SAMTEC LOGO SHALL APPEAR AT LOCATIONS ON SURFACE SHOWN, APPROXIMATELY 2.50 x 1.56.
- 3. MINIMUM PUSH OUT FORCE: 1N [.25 LB].
- 4. MAXIMUM HEIGHT VARIATION BÈTWEEN ANY TWO POSTS: 0.13[.005]
- MAXIMUM ALLOWABLE BOW: 0.05[.002] MM/MM AFTER ASSEMBLY.
   MAXIMUM PANEL THICKNESS: 2.03[.080] FOR -RA AND -VT1, MAX PANEL THICKNESS: 5.21[.205] FOR -VT2, RECOMMENDED PANEL CUT OUT ON
- 7. FLATS REQUIRED AT P OF CAMS TO AVOID DRAGGING THREADS. 8. REQUIRED INSTALLATION TORQUE FOR NUT: 0.28-0.56 N-M [2.5-5.0 IN-LBS].
- 9. PARTS TO BE PACKAGED IN TUBES.

UNLESS OTHERWISE SPECIFIED, PROPRIETARY NOTE DIMENSIONS ARE IN MILLIMETERS. THIS DOCUMENT CONTAINS INFORMATION CONFIDENTIAL AND PROPRIETARY TO TOLERANCES ARE: SAMTEC, INC. AND SHALL NOT BE REPRODUCED OR TRANSFERRED TO OTHER DOCUMENTS OR DISCLOSED TO OTHERS OR USED FOR ANY DECIMALS **ANGLES** X.X: ±0.3 [.01] X.XX: ±0.13 [.005] X.XXX: ±0.051 [.0020] PURPOSE OTHER THAN THAT WHICH IT WAS OBTAINED WITHOUT THE EXPRESSED WRITTEN CONSENT OF SAMTEC, INC SHEET SCALE: 1:0.333333 MATERIAL: DO NOT SCALE INSULATOR: LCP COLOR: BLACK CONTACT: PHOS BRONZE

SHIELD: PHOS BRONZE PREMOLD: PBT, COLOR: BLACK

OVERMOLD: LCP; MAX REGRIND: 50%, COLOR: BLACK

:\DWG\MISC\MKTG\SPM-05-X-X-XXX-PF-MKT.SLDDRW

PHONE: 812-944-6733 FAX: 812-948-5047 e-Mail info@SAMTEC.com

DESCRIPTION

SEALED PORT MINI USB

DWG. NO. SPM-05-X-X-XXX-PF

T NEWTON 06/30/2009 | SHEET 1 OF 7