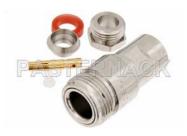

N Female Connector Clamp/Solder Attachment For RG59, RG62

**PE4330** 

## **TECHNICAL DATA SHEET**

| N Female Connector Clamp/Solder Attachment For RG59, RG62                                                                                   |                                                                        |
|---------------------------------------------------------------------------------------------------------------------------------------------|------------------------------------------------------------------------|
| Configuration<br>Connector<br>Connector Specification<br>Connector Interface Type<br>Cable Attachment Method (Shield/Contact)<br>Body Style | N Female<br>MIL-STD-348A<br>RG59,RG62<br>Clamp/Solder<br>Straight      |
| Electrical Specifications<br>Impedance, Ohms                                                                                                | 50                                                                     |
| Mechanical Specifications<br>Temperature<br>Operating Range, deg C                                                                          | -65 to +165                                                            |
| <b>Size</b><br>Length, in [mm]<br>Width/Dia., in [mm]<br>Weight, Ibs [g]                                                                    | 1.43 [36.32]<br>0.625 [16]<br>0.068 [30.84]                            |
| <b>Connector</b><br>Type<br>Contact Material and Plating<br>Body Material and Plating<br>Body Plating Specification<br>Dielectric Type      | N Female<br>Brass, Gold<br>Brass, Nickel<br>100µ in. minimum<br>Teflon |
| Compliance Certifications (visit www.Pasternack.com for current document)<br>RoHS Compliant Yes                                             |                                                                        |
| Plotted and Other Data<br>Notes:<br>URL: http://www.pasternack.com/n-female-standard-rg5                                                    | Values at 25 °C, sea level<br>9-rg62-connector-pe4330-p.aspx           |