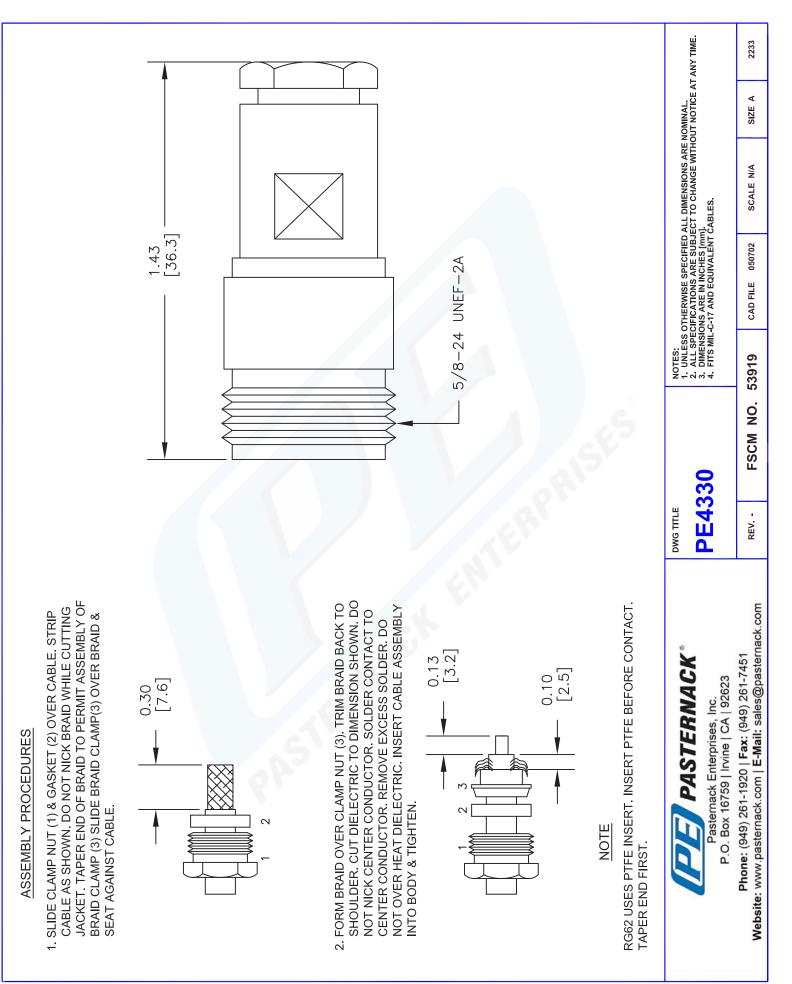

## PE4330 CAD Drawing

N Female Connector Clamp/Solder Attachment For RG59, RG62