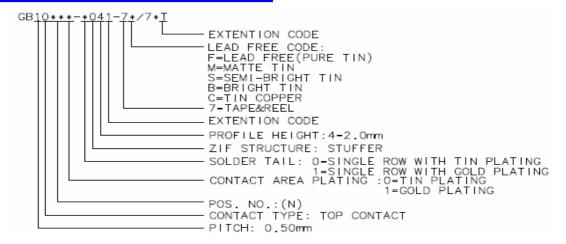

Mechanical

Connector Mating Force: 0

Connector Unmating Force: 25gf/pin Min.

Durability: 30 Cycles

**Electrical** 

Voltage Rating: 50V Current Rating: 0.5A

**Contact Resistance:** Initial  $50m\Omega$  Max; After test  $100m\Omega$  Max **Dielectric Withstanding Voltage:** 500V AC at 60Hz for 1 Minute

Insulation Resistance: 500M \( \Omega \) Min. at 500V DC

**Physical** 

**Housing:** Thermoplastic, UL94V-0 Rated in Natural Color **Stuffer:** Thermoplastic, UL94V-0 Rated in Black Color

Contact: Copper Alloy Metal ear: Copper Alloy

**Plating:** See "ORDERING INFORMATION" **Operating Temperature:** -40  $^{\circ}$  to +85  $^{\circ}$ 

## **FPC/FFC Connector**

GB Series Horizontal, SMT, Top Contact 0.50mm [.019"] Pitch ZIF Type 50Pos.



## **DRAWING**



## ORDERING INFORMATION