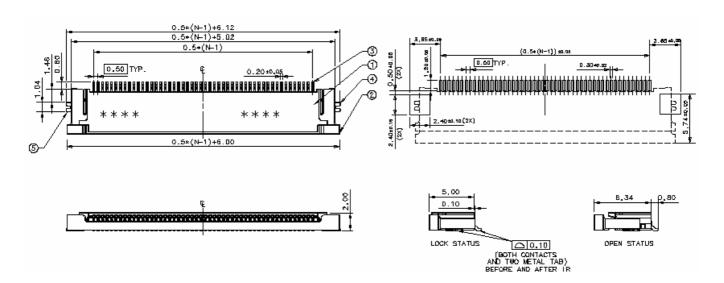

## **SPECIFICATIONS**

Mechanical

Connector Mating Force: 0

Connector Unmating Force: 25gf/pin Min.

Durability: 30 Cycles

**Electrical** 

Voltage Rating: 50V Current Rating: 0.5A

**Contact Resistance:** Initial  $50m\Omega$  Max; After test  $100m\Omega$  Max **Dielectric Withstanding Voltage:** 500V AC at 60Hz for 1 Minute

Insulation Resistance: 500M \( \Omega \) Min. at 500V DC

**Physical** 

**Housing:** Thermoplastic, UL94V-0 Rated in Natural Color **Stuffer:** Thermoplastic, UL94V-0 Rated in Black Color

Contact: Copper Alloy Metal ear: Copper Alloy

**Plating:** See "ORDERING INFORMATION" **Operating Temperature:** -40  $^{\circ}$  to +85  $^{\circ}$ 

## **FPC/FFC Connector**

GB Series Horizontal, SMT, Top Contact 0.50mm [.019"] Pitch ZIF Type 50Pos.



## **DRAWING**



## ORDERING INFORMATION