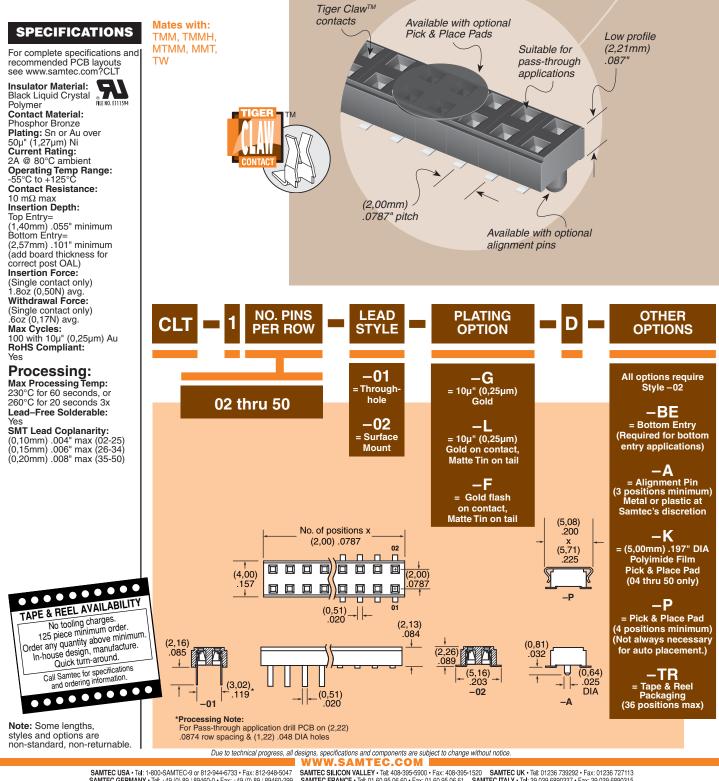

## **2mm LOW PROFILE** CLT SERIES

SAMTEC USA • Tel: 1:000-SAMTEC-0 or 812-944-6733 • Fax: 812-948-503
Samtec Slucov VALEY • Tel: 408-395-500 • Fax: 408-395-1520
SAMTEC UK • Tel: 01236 739292 • Fax: 01236 727113