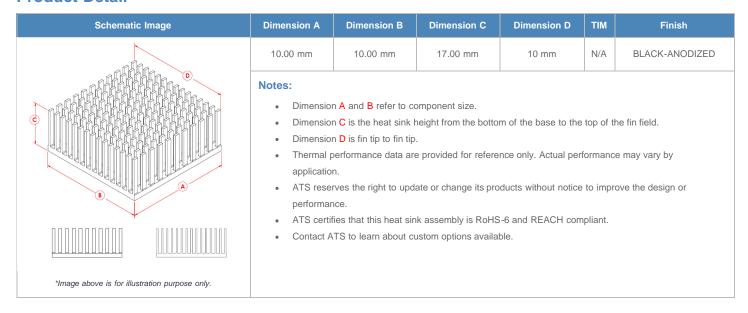

**

| AIR VELOCITY       |               | @200 LFM<br>1.0 M/S | @300 LFM<br>1.5 M/S | @400 LFM<br>2.0 M/S | @500 LFM<br>2.5 M/S | @600 LFM<br>3.0 M/S | @700 LFM<br>3.5 M/S | @800 LFM<br>4.0 M/S |
|--------------------|---------------|---------------------|---------------------|---------------------|---------------------|---------------------|---------------------|---------------------|
| THERMAL RESISTANCE | Unducted Flow | 20.16 °C/W          | 16.8 °C/W           | 14.7 °C/W           | 13.4 °C/W           | 12.3 °C/W           | 11.5 °C/W           | 10.9 °C/W           |
|                    | Ducted Flow   | 15.2                | 12.9                | 11.5                | 10.5                | 9.8                 | 9.2                 | 8.7                 |

## **Product Detail**