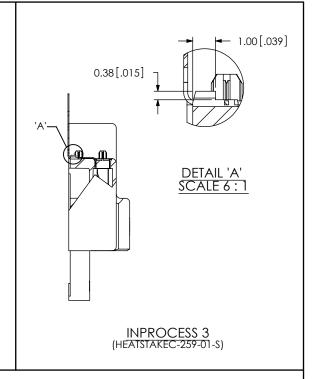

INPROCESS 4 (SHEAR C-259-01-S)

F:\DWG\MISC\MKTG\SBS-120-01-S-DH-WT-ML-MKT.SLDDRW

INPROCESS 10 (INSERT WT-36-06-T)