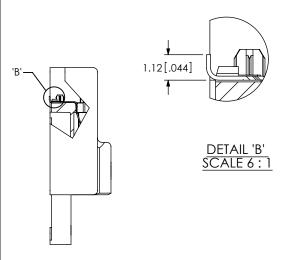

INPROCESS 4 (SHEAR C-259-01-S)

F:\DWG\MISC\MKTG\SBS-120-01-S-DH-WT-ML-MKT.SLDDRW

INPROCESS 10 (INSERT WT-36-06-T)