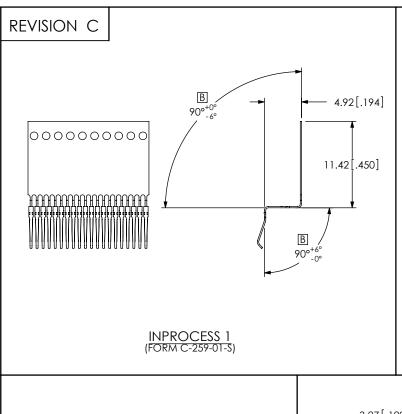

INPROCESS 4 (SHEAR C-259-01-S)

F:\DWG\MISC\MKTG\SBS-120-01-S-DH-WT-ML-MKT.SLDDRW

INPROCESS 10 (INSERT WT-36-06-T)