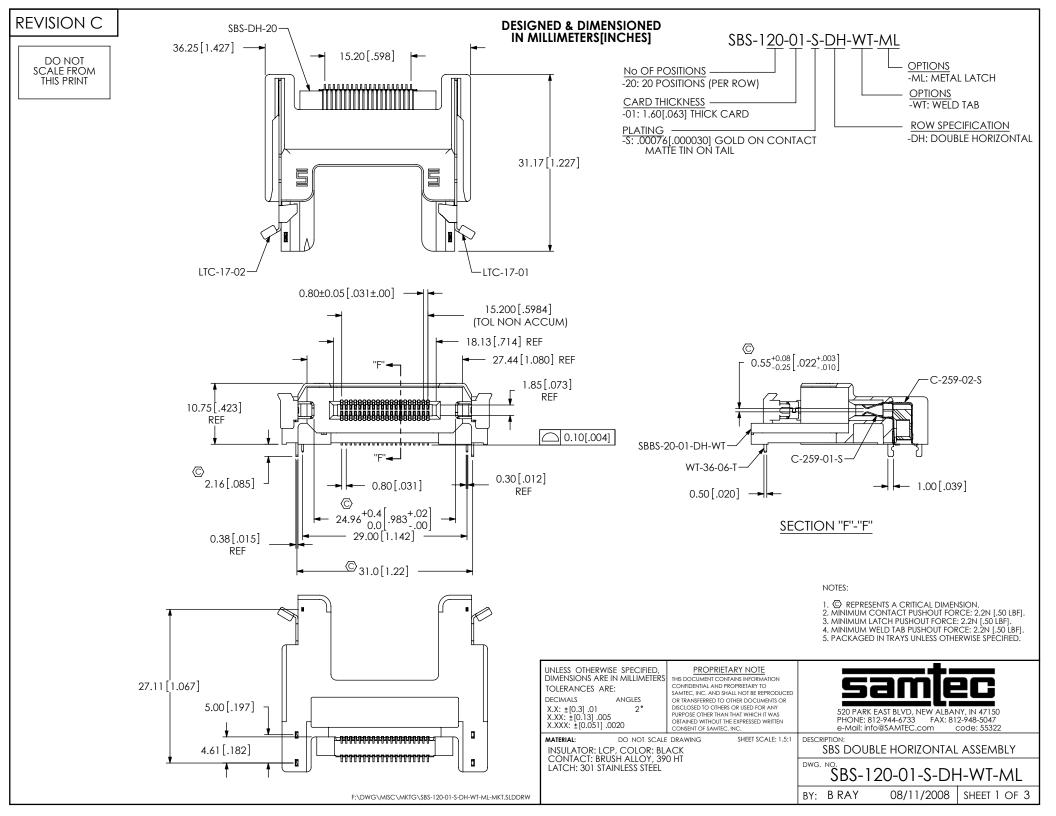

INPROCESS 4 (SHEAR C-259-01-S)

F:\DWG\MISC\MKTG\SBS-120-01-S-DH-WT-ML-MKT.SLDDRW

INPROCESS 10 (INSERT WT-36-06-T)