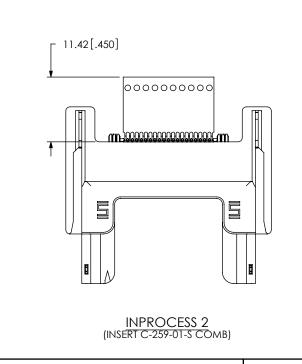

INPROCESS 4 (SHEAR C-259-01-S)

F:\DWG\MISC\MKTG\SBS-120-01-S-DH-WT-ML-MKT.SLDDRW

INPROCESS 10 (INSERT WT-36-06-T)