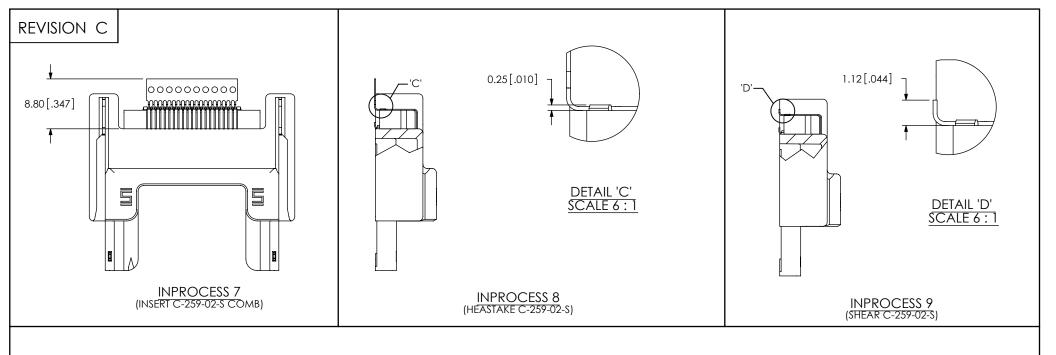

INPROCESS 4 (SHEAR C-259-01-S)

F:\DWG\MISC\MKTG\SBS-120-01-S-DH-WT-ML-MKT.SLDDRW

INPROCESS 10 (INSERT WT-36-06-T)