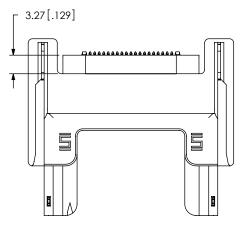

INPROCESS 5 (ADD SBS-DH-20)

OBTAINED WITHOUT THE EXPRESSED WRITTEN CONSENT OF SAMTEC, INC.

DO NOT SCALE DRAWING

PURPOSE OTHER THAN THAT WHICH IT WAS

PROPRIETARY NOTE
THIS DOCUMENT CONTAINS INFORMATION
CONFIDENTIAL AND PROPRIETARY TO
SAMTEC, INC. AND SHALL NOT BE REPRODUCED
OR TRANSFERRED TO OTHER DOCUMENTS OR
DISCLOSED TO OTHERS OR USED FOR ANY