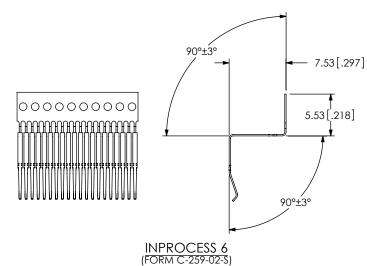

INPROCESS 5 (ADD SBS-DH-20)

OBTAINED WITHOUT THE EXPRESSED WRITTEN CONSENT OF SAMTEC, INC.

DO NOT SCALE DRAWING

PURPOSE OTHER THAN THAT WHICH IT WAS

PROPRIETARY NOTE
THIS DOCUMENT CONTAINS INFORMATION
CONFIDENTIAL AND PROPRIETARY TO
SAMTEC, INC. AND SHALL NOT BE REPRODUCED
OR TRANSFERRED TO OTHER DOCUMENTS OR
DISCLOSED TO OTHERS OR USED FOR ANY