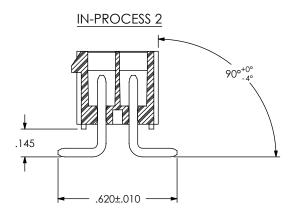

"B"←



## PROPRIETARY NOTE

THIS DOCUMENT CONTAINS INFORMATION CONFIDENTIAL AND PROPRIETARY TO SAMTEC, INC. AND SHALL NOT BE REPRODUCED OR TRANSFERRED TO OTHER DOCUMENTS OR DISCLOSED TO OTHERS OR USED FOR ANY PURPOSE OTHER THAN THAT WHICH IT WAS OBTAINED WITHOUT THE EXPRESSED WRITTEN CONSENT OF SAMTEC, INC.

DO NOT SCALE DRAWING

SHEET SCALE: 2:1

PHONE: 812-944-6733 FAX: 812-948-5047 e-Mail: info@SAMTEC.com code: 5532

DESCRIPTION:

SECTION "B"-"B"

.165 DOUBLE ROW TERMINAL ASSEMBLY

520 PARK EAST BLVD, NEW ALBANY, IN 47150

DWG. NO. IPBT-1XX-XX-XX-D-XX

BY: DEAN P 7/27/2001 SHEET 2 OF 5

F:\DWG\MISC\MKTG\IPBT-1XX-XX-XX-D-XX-MKT.SLDDRW



# -H2: SURFACE MOUNT IN-PROCESS VIEWS

# **IN-PROCESS 1**







#### PROPRIETARY NOTE

THIS DOCUMENT CONTAINS INFORMATION CONFIDENTIAL AND PROPRIETARY TO SAMTEC, INC. AND SHALL NOT BE REPRODUCED OR TRANSFERRED TO OTHER DOCUMENTS OR DISCLOSED TO OTHERS OR USED FOR ANY PURPOSE OTHER THAN THAT WHICH IT WAS OBTAINED WITHOUT THE EXPRESSED WRITTEN CONSENT OF SAMMEC, INC.

DO NOT SCALE DRAWING

SHEET SCALE: 1:0.470588

samec

520 PARK EAST BLVD, NEW ALBANY, IN 47150 PHONE: 812-944-6733 FAX: 812-948-5047 e-Mail: info@SAMTEC.com code: 55322

DESCRIPTION:

.165 DOUBLE ROW TERMINAL ASSEMBLY

DWG. NO. .\_

IPBT-1XX-XX-XX-D-XX

BY: DEAN P 7/27/2001 SHEET 3 OF 5



"C" REF (SEE TABLE 4)

| TABLE 4   |             |             |  |
|-----------|-------------|-------------|--|
| LEADSTYLE | "C"         | "D"         |  |
| -H3       | .579[14.71] | .094[2.40]  |