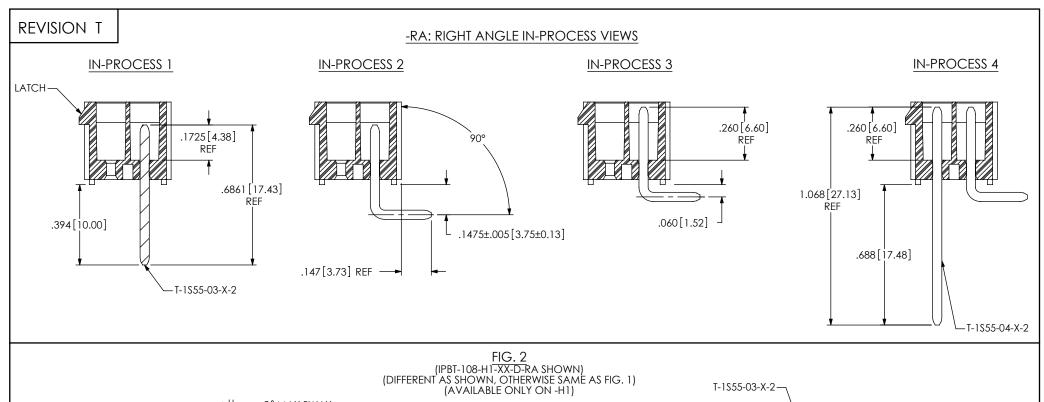

# -H2: SURFACE MOUNT IN-PROCESS VIEWS

# **IN-PROCESS 1**

PLUG: TP-28

IPBT-1XX-H1-XX-D-RA SHOWN TUBE: PT-1-24-05-56 PLUG: TP-25 (2 EACH END)