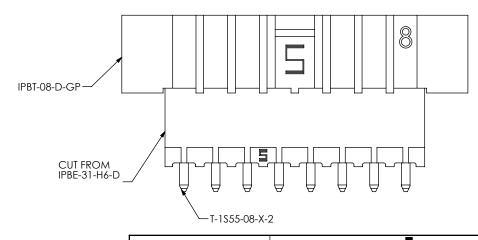

FIG. 6 (IPBT-108-FIG-XX-D SHOWN) (DIFFERENT AS SHOWN, OTHERWISE SAME AS FIG. 1)

.130 [3.30]

(SEE TABLE 4)

FIG. 7 (IPBT-108-H6-XX-D-GP SHOWN) (DIFFERENT AS SHOWN, OTHERWISE SAME AS FIG. 1, 4, 5, OR 6)