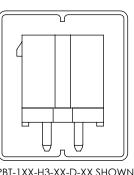

FIG. 5 (IPBT-108-H3-XX-D SHOWN) (DIFFERENT AS SHOWN, OTHERWISE SAME AS FIG.1)

| TABLE 3   |             | STACK HEIGHT |
|-----------|-------------|--------------|
| LEADSTYLE | "A"         | WITH IPBS-TH |
| -H3       | .475[12.07] | .670[17.00]  |
| -H4       | .553[14.05] | .748[19.00]  |
| -H5       | .592[15.04] | .787[20.00]  |
| -H6       | .789[20.04] | .984[25.00]  |