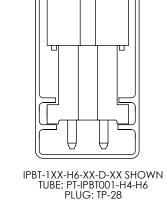

IPBT-1XX-XX-XX-D-XX

FAX: 812-948-5047

code: 55322

BY: DEAN P 7/27/2001 SHEET 4 OF 5

F:\DWG\MISC\MKTG\IPBT-1XX-XX-D-XX-MKT.SLDDRW

PLUG: TP-28

IPBT-1XX-H4-XX-D-XX SHOWN TUBE: PT-IPBT001-H4-H6 PLUG: TP-28

IPBT-1XX-H5-XX-D-XX SHOWN TUBE: PT-IPBT001-H4-H6