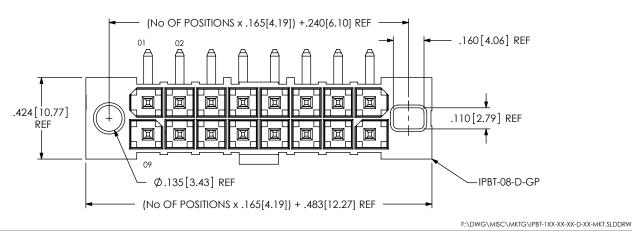

FIG. 5 (IPBT-108-H3-XX-D SHOWN) (DIFFERENT AS SHOWN, OTHERWISE SAME AS FIG.1)

| TABLE 3   |             | STACK HEIGHT |
|-----------|-------------|--------------|
| LEADSTYLE | "A"         | WITH IPBS-TH |
| -H3       | .475[12.07] | .670[17.00]  |
| -H4       | .553[14.05] | .748[19.00]  |
| -H5       | .592[15.04] | .787[20.00]  |
| -H6       | .789[20.04] | .984[25.00]  |

FIG. 6 (IPBT-108-FIG-XX-D SHOWN) (DIFFERENT AS SHOWN, OTHERWISE SAME AS FIG. 1)

.130 [3.30]

(SEE TABLE 4)

FIG. 7 (IPBT-108-H6-XX-D-GP SHOWN) (DIFFERENT AS SHOWN, OTHERWISE SAME AS FIG. 1, 4, 5, OR 6)