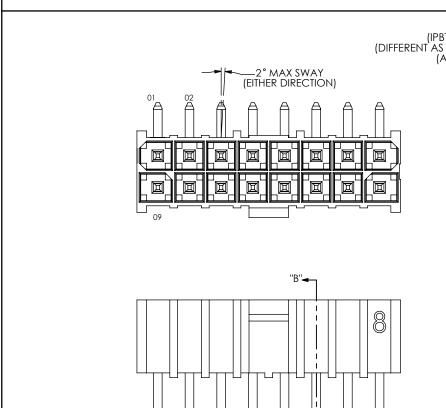

"B"←

DO NOT SCALE DRAWING

SHEET SCALE: 2:1

PHONE: 812-944-6733 FAX: 812-948-5047 e-Mail: info@SAMTEC.com code: 5532

DESCRIPTION:

SECTION "B"-"B"

.165 DOUBLE ROW TERMINAL ASSEMBLY

520 PARK EAST BLVD, NEW ALBANY, IN 47150