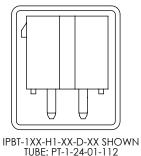

IPBT-1XX-XX-XX-D-XX

FAX: 812-948-5047

code: 55322

BY: DEAN P 7/27/2001 SHEET 4 OF 5

F:\DWG\MISC\MKTG\IPBT-1XX-XX-D-XX-MKT.SLDDRW

PLUG: TP-28

IPBT-1XX-H4-XX-D-XX SHOWN TUBE: PT-IPBT001-H4-H6 PLUG: TP-28

IPBT-1XX-H5-XX-D-XX SHOWN TUBE: PT-IPBT001-H4-H6