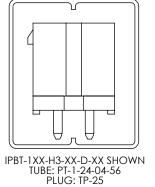

PLUG: TP-28

IPBT-1XX-H1-XX-D-RA SHOWN TUBE: PT-1-24-05-56 PLUG: TP-25 (2 EACH END)