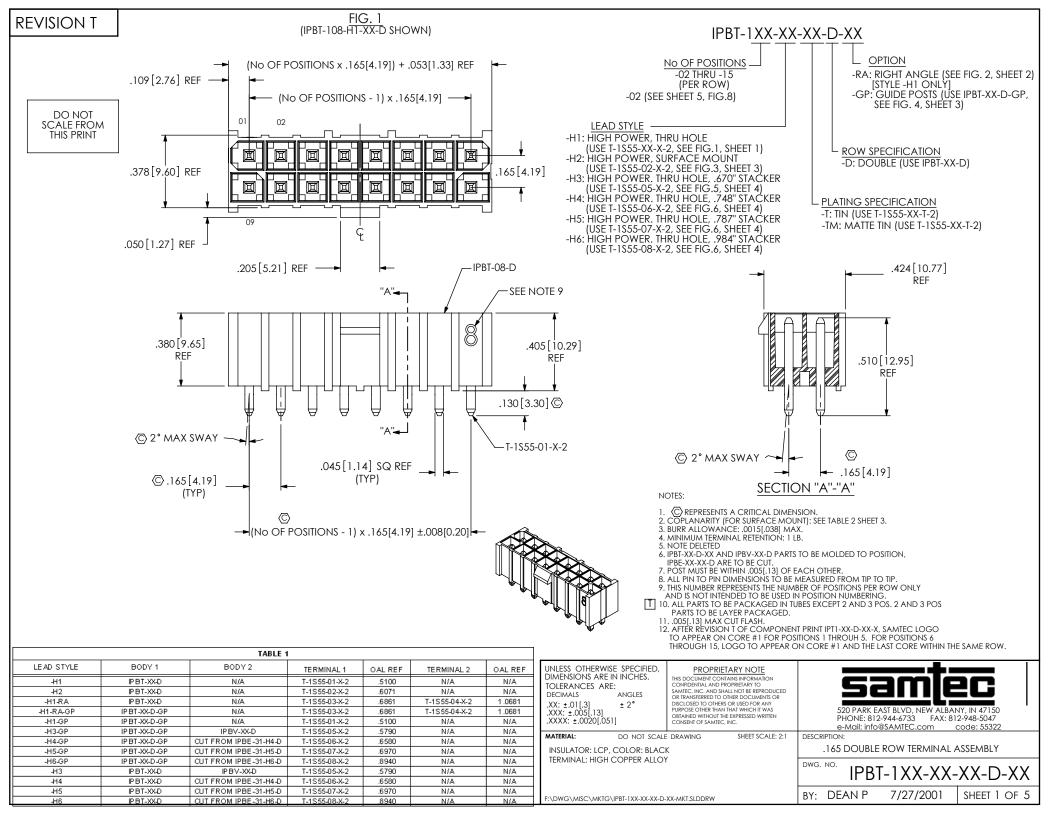

DO NOT SCALE DRAWING

SHEET SCALE: 2:1

PHONE: 812-944-6733 FAX: 812-948-5047 e-Mail: info@SAMTEC.com code: 5532

DESCRIPTION:

SECTION "B"-"B"

.165 DOUBLE ROW TERMINAL ASSEMBLY

520 PARK EAST BLVD, NEW ALBANY, IN 47150

DWG. NO. IPBT-1XX-XX-XX-D-XX

BY: DEAN P 7/27/2001 SHEET 2 OF 5

F:\DWG\MISC\MKTG\IPBT-1XX-XX-XX-D-XX-MKT.SLDDRW