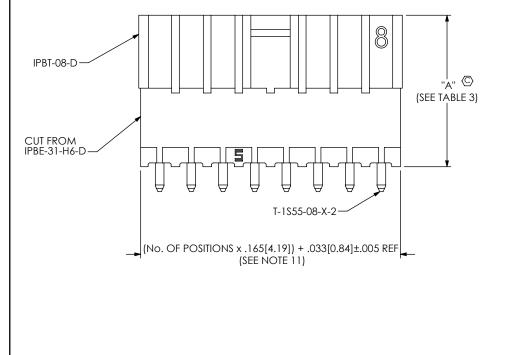

FIG. 6 (IPBT-108-FIG-XX-D SHOWN) (DIFFERENT AS SHOWN, OTHERWISE SAME AS FIG. 1)

.130 [3.30]

(SEE TABLE 4)

FIG. 7 (IPBT-108-H6-XX-D-GP SHOWN) (DIFFERENT AS SHOWN, OTHERWISE SAME AS FIG. 1, 4, 5, OR 6)