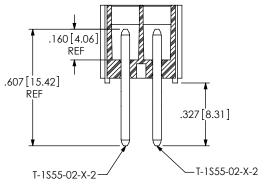

"B"←



## PROPRIETARY NOTE

THIS DOCUMENT CONTAINS INFORMATION CONFIDENTIAL AND PROPRIETARY TO SAMTEC, INC. AND SHALL NOT BE REPRODUCED OR TRANSFERRED TO OTHER DOCUMENTS OR DISCLOSED TO OTHERS OR USED FOR ANY PURPOSE OTHER THAN THAT WHICH IT WAS OBTAINED WITHOUT THE EXPRESSED WRITTEN CONSENT OF SAMTEC, INC.

DO NOT SCALE DRAWING

SHEET SCALE: 2:1

PHONE: 812-944-6733 FAX: 812-948-5047 e-Mail: info@SAMTEC.com code: 5532

DESCRIPTION:

SECTION "B"-"B"

.165 DOUBLE ROW TERMINAL ASSEMBLY

520 PARK EAST BLVD, NEW ALBANY, IN 47150

DWG. NO. IPBT-1XX-XX-XX-D-XX

BY: DEAN P 7/27/2001 SHEET 2 OF 5

F:\DWG\MISC\MKTG\IPBT-1XX-XX-XX-D-XX-MKT.SLDDRW



# -H2: SURFACE MOUNT IN-PROCESS VIEWS

# **IN-PROCESS 1**







#### PROPRIETARY NOTE

THIS DOCUMENT CONTAINS INFORMATION CONFIDENTIAL AND PROPRIETARY TO SAMTEC, INC. AND SHALL NOT BE REPRODUCED OR TRANSFERRED TO OTHER DOCUMENTS OR DISCLOSED TO OTHERS OR USED FOR ANY PURPOSE OTHER THAN THAT WHICH IT WAS OBTAINED WITHOUT THE EXPRESSED WRITTEN CONSENT OF SAMMEC, INC.

DO NOT SCALE DRAWING

SHEET SCALE: 1:0.470588

samec

520 PARK EAST BLVD, NEW ALBANY, IN 47150 PHONE: 812-944-6733 FAX: 812-948-5047 e-Mail: info@SAMTEC.com code: 55322

DESCRIPTION:

.165 DOUBLE ROW TERMINAL ASSEMBLY

DWG. NO. .\_

IPBT-1XX-XX-XX-D-XX

BY: DEAN P 7/27/2001 SHEET 3 OF 5



"C" REF (SEE TABLE 4)

| TABLE 4   |             |             |  |
|-----------|-------------|-------------|--|
| LEADSTYLE | "C"         | "D"         |  |
| -H3       | .579[14.71] | .094[2.40]