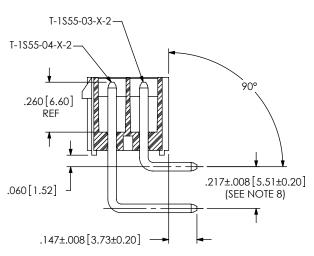

DWG. NO. .\_

IPBT-1XX-XX-XX-D-XX

BY: DEAN P 7/27/2001 SHEET 3 OF 5

"C" REF (SEE TABLE 4)

| TABLE 4   |             |             |  |
|-----------|-------------|-------------|--|
| LEADSTYLE | "C"         | "D"         |  |
| -H3       | .579[14.71] | .094[2.40]  |  |
| -H4       | .658[16.71] | .173[4.39]  |  |
| -H5       | .697[17.70] | .212[5.38]  |  |
| -H6       | .894[22.71] | .409[10.39] |  |