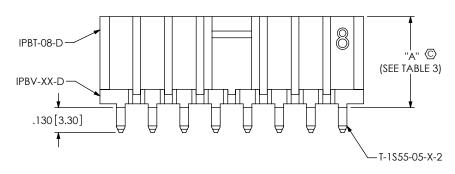

FIG. 5 (IPBT-108-H3-XX-D SHOWN) (DIFFERENT AS SHOWN, OTHERWISE SAME AS FIG.1)

| TABLE 3   |             | STACK HEIGHT |
|-----------|-------------|--------------|
| LEADSTYLE | "A"         | WITH IPBS-TH |
| -H3       | .475[12.07] | .670[17.00]  |
| -H4       | .553[14.05] | .748[19.00]  |
| -H5       | .592[15.04] | .787[20.00]  |
| -H6       | .789[20.04] | .984[25.00]  |