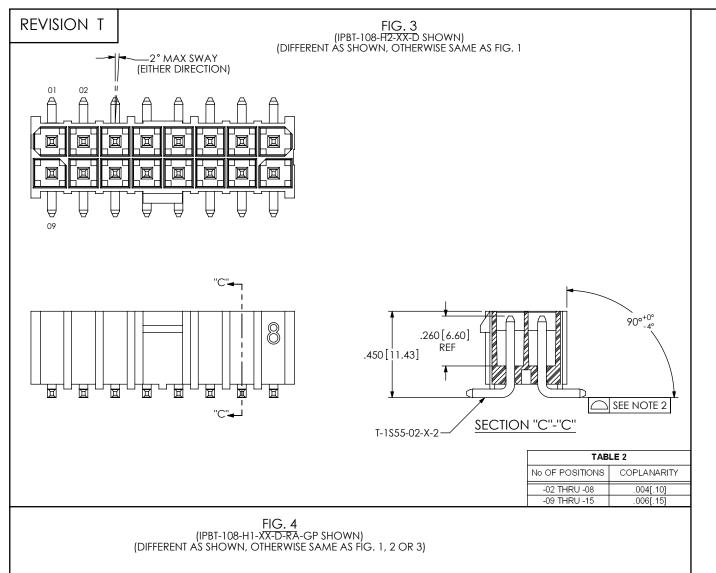

FIG. 5 (IPBT-108-H3-XX-D SHOWN) (DIFFERENT AS SHOWN, OTHERWISE SAME AS FIG.1)

| TABLE 3   |             | STACK HEIGHT |
|-----------|-------------|--------------|
| LEADSTYLE | "A"         | WITH IPBS-TH |
| -H3       | .475[12.07] | .670[17.00]  |
| -H4       | .553[14.05] | .748[19.00]  |
| -H5       | .592[15.04] | .787[20.00]  |
| -H6       | .789[20.04] | .984[25.00]  |

FIG. 6 (IPBT-108-FIG-XX-D SHOWN) (DIFFERENT AS SHOWN, OTHERWISE SAME AS FIG. 1)

.130 [3.30]

(SEE TABLE 4)

FIG. 7 (IPBT-108-H6-XX-D-GP SHOWN) (DIFFERENT AS SHOWN, OTHERWISE SAME AS FIG. 1, 4, 5, OR 6)