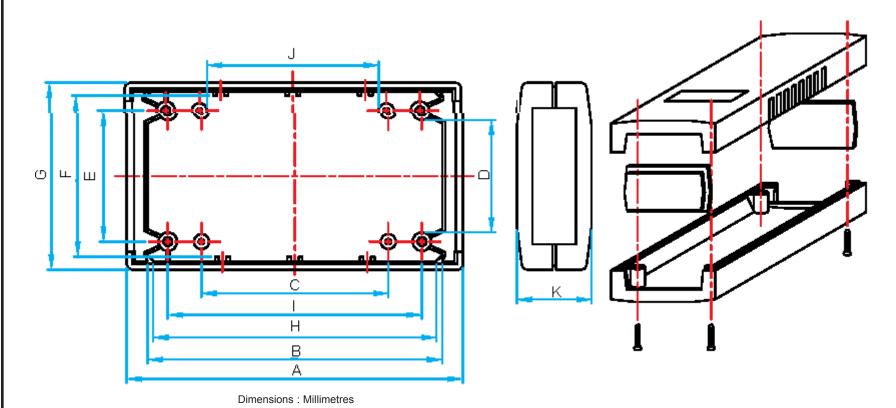

TOLERANCES:

UNLESS OTHERWISE SPECIFIED, DIMENSIONS ARE FOR REFERENCE PURPOSES ONLY.

| DRAWN BY:    | DATE:    |  |  |  |
|--------------|----------|--|--|--|
| Ashok        | 19/01/12 |  |  |  |
| CHECKED BY:  | DATE:    |  |  |  |
| Jagan        | 19/01/12 |  |  |  |
| APPROVED BY: | DATE:    |  |  |  |
|              | 02/02/12 |  |  |  |

| DRAWING TITLE:                |  |              |                     |                                    |        |   |    |   |
|-------------------------------|--|--------------|---------------------|------------------------------------|--------|---|----|---|
| Multipurpose Enclosures - ABS |  |              |                     |                                    |        |   |    |   |
| SIZE DWG NO.                  |  | M1000750   - |                     | ELECTRONIC FILE<br>G400_Series_DWG |        |   |    |   |
| SCALE: NTS                    |  |              | U.O.M.: mm (Inches) |                                    | SHEET: | 1 | OF | 1 |