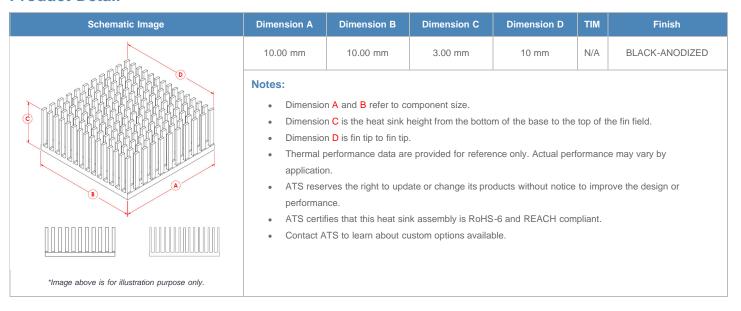

**

| AIR VELOCITY       |               | @200 LFM<br>1.0 M/S | @300 LFM<br>1.5 M/S | @400 LFM<br>2.0 M/S | @500 LFM<br>2.5 M/S | @600 LFM<br>3.0 M/S | @700 LFM<br>3.5 M/S | @800 LFM<br>4.0 M/S |
|--------------------|---------------|---------------------|---------------------|---------------------|---------------------|---------------------|---------------------|---------------------|
| THERMAL RESISTANCE | Unducted Flow | 49.59 °C/W          | 86.9 °C/W           | 97.7 °C/W           | 91.4 °C/W           | 86.2 °C/W           | 83.6 °C/W           | 81.8 °C/W           |
|                    | Ducted Flow   | 66.5                | 55.4                | 48.6                | 43.8                | 40.3                | 37.5                | 35.2                |

## **Product Detail**