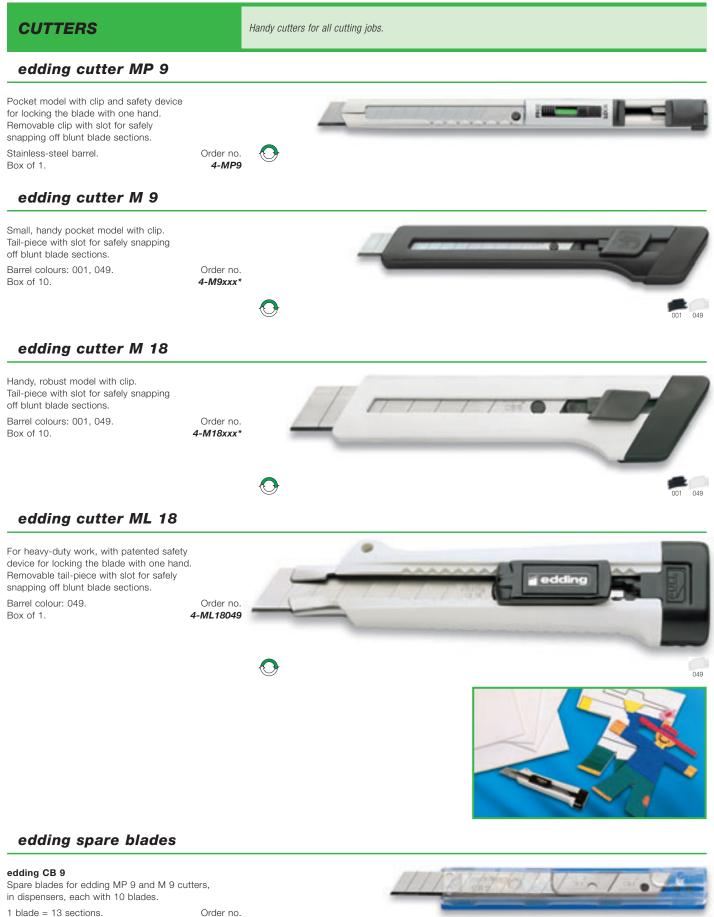

## **CUTTERS**

Handy cutters for all cutting jobs.

#### edding cutter MP 9

Box of 10 blade dispensers.

4-CB9

#### edding CB 18

Spare blades for edding M 18 and ML 18 cutters, in dispensers, each with 10 blades.

1 blade = 8 sections. Box of 10 blade dispensers.