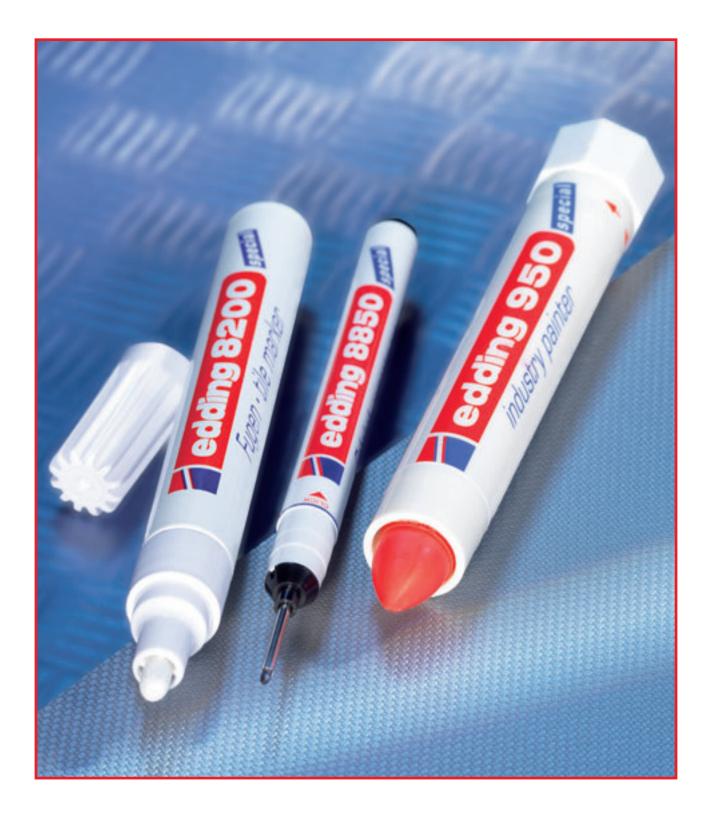

## edding 950 industry painter

Highly permanent colour paste with excellent opacity, which is lightfast, smudge-proof and water-resistant after drying.

Ideal for use on rough surfaces, unclean materials and rusty metals.

Colours: 001–003, 005, 049. Box of 10 in each colour. Colours: 001–003, 005, 049 assorted. Box of 10, 2 each colour.