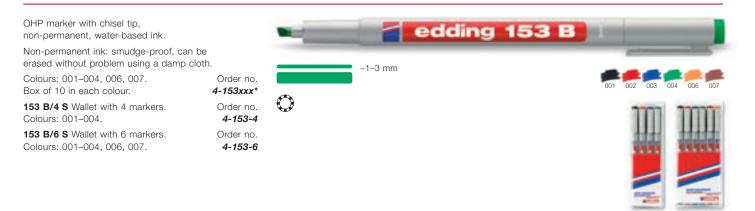

cohol.                      |   | 1     |                           |
| Colours: 001–008.<br>Box of 10 in each colour.                          | Order no.<br><b>4-142xxx*</b> |   | ~1 mm |                           |
| <b>142 M/4 S</b> Wallet with 4 markers.<br>Colours: 001–004.            | Order no.<br><b>4-142-4</b>   |   |       |                           |
| <b>142 M/6 S</b> Wallet with 6 markers.<br>Colours: 001–004, 006, 007.  | Order no.<br><b>4-142-6</b>   |   |       | Reife Reiferter Bereifent |
| <b>142 M/8 S</b> Wallet with 8 markers.<br>Colours: 001–008.            | Order no.<br><b>4-142-8</b>   |   |       |                           |

~0.3 mm

## edding 143 B permanent



## edding 150 S non-permanent



## edding 151 F non-permanent



## edding 152 M non-permanent







## HOME/TRADES/DO-IT-YOURSELF

Make your house a home! There are countless products available from edding to give your house an altogether homely feel. Because whether it's a question of touching up grouting, maintaining rubber seals, marking the location of bore holes or simply being creative on wood, metal or paper, edding has the right top-quality marker for any application. And they're practical too: there is scarcely any preparation involved, which means you can get straight down to business.



For special applications in the field of marking and writing. High-quality inks specifically tailored to the area

## SPECIALIST MARKERS

#### edding 950 industry painter



of application in question.

## edding 8000 freeze marker



## edding 8040 laundry marker

Laundry marker with bull