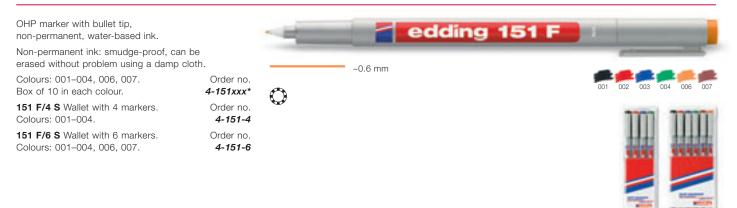

istant, can be corrected using | alcohol.                      |   | 1     |                           |
| Colours: 001–008.<br>Box of 10 in each colour.                          | Order no.<br><b>4-142xxx*</b> |   | ~1 mm |                           |
| <b>142 M/4 S</b> Wallet with 4 markers.<br>Colours: 001–004.            | Order no.<br><b>4-142-4</b>   |   |       |                           |
| <b>142 M/6 S</b> Wallet with 6 markers.<br>Colours: 001–004, 006, 007.  | Order no.<br><b>4-142-6</b>   |   |       | Reife Reiferter Bereifent |
| <b>142 M/8 S</b> Wallet with 8 markers.<br>Colours: 001–008.            | Order no.<br><b>4-142-8</b>   |   |       |                           |

~0.3 mm

## edding 143 B permanent



## edding 150 S non-permanent



## edding 151 F non-permanent



## edding 152 M non-permanent







## HOME/TRADES/DO-IT-YOURSELF

Make your house a home! There are countless products available from edding to give your house an altogether homely feel. Because whether it's a question of touching up grouting, maintaining rubber seals, marking the location of bore holes or simply being creative on wood, metal or paper, edding has the right top-quality marker for any application. And they're practical too: there is scarcely any preparation involved, which means you can get straight down to business.



For special applications in the field of marking and writing. High-quality inks specifically tailored to the area

## SPECIALIST MARKERS

#### edding 950 industry painter



of application in question.

## edding 8000 freeze marker



## edding 8040 laund