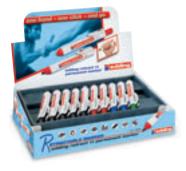

Unique: the edding Retractable family. These markers have a mechanical push-button system for single-handed operation. And if it's specialist markers you're after, the edding 8850 carpenter pen is an example of just one of our latest innovations in this field. Trendsetting products, such as the face painter and the edding mini marker, also provide diversity and extend the edding range. Thanks to the brilliant colours available, the creative opportunities are endless. Paint markers, deco markers, t-shirt markers and gel rollers come in a vast array of shades and colours, offering a wealth of different creative design possibilities - whether on paper or any other material. Not only that: we also offer an impressive selection of pens, such as the edding 1700 VARIO series, which are both highly practical and convenient to use.

#### edding retract 11

Permanent marker with bullet tip and push-button mechanism, edding retract 11 permanent, low-odour ink. permanent marker Permanent marker without cap. Reveal tip by simply pressing the push-button at the end of the marker. Retract tip by pressing the catch in the clip or by raising the clip slightly. New retractable seal system prevents the marker edding retract 11 from drying out when the tip is retracted. permanent marker Colours: 001-004, refillable. Order no. Box of 10 in each colour. 4-11xxx\* ~1.5–3 mm 003 002 Refill ink for edding retract 11 see on page 9. ♦ 📀