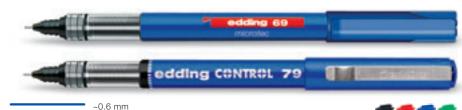

## edding 69/79 microtec

 Rollerball with metal-framed micro-roller tip, water-based ink.

 edding 79: cap with stainless-steel clip.

 Colours: 001–004.
 Order no.

 Box of 10 in each colour.
 4-69xxx\*

 4-79xxx\*