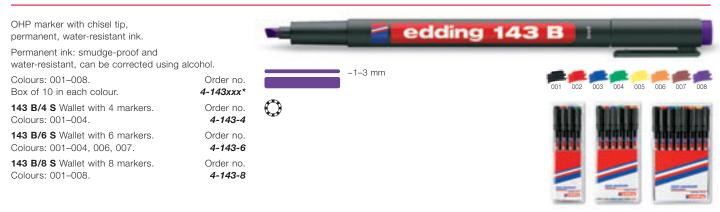

---------------------|
| Permanent ink: smudge-proof and water-resistant, can be corrected using | alcohol.                      |   | 1     |                           |
| Colours: 001–008.<br>Box of 10 in each colour.                          | Order no.<br><b>4-142xxx*</b> |   | ~1 mm |                           |
| <b>142 M/4 S</b> Wallet with 4 markers.<br>Colours: 001–004.            | Order no.<br><b>4-142-4</b>   |   |       |                           |
| <b>142 M/6 S</b> Wallet with 6 markers.<br>Colours: 001–004, 006, 007.  | Order no.<br><b>4-142-6</b>   |   |       | Reife Reiferter Bereifent |
| <b>142 M/8 S</b> Wallet with 8 markers.<br>Colours: 001–008.            | Order no.<br><b>4-142-8</b>   |   |       |                           |

~0.3 mm

## edding 143 B permanent



## edding 150 S non-permanent



## edding 151 F non-permanent



## edding 152 M non-permanent







## HOME/TRADES/DO-IT-YOURSELF

Make your house a home! There are countless products available from edding to give your house an altogether homely feel. Because whether it's a question of touching up grouting, maintaining rubber seals, marking the location of bore holes or simply being creative on wood, metal or paper, edding has the right top-quality marker for any application. And they're practical too: there is scarcely any preparation involved, which means you can get straight down to business.



For special applications in the field of marking and writing. High-quality inks specifically tailored to the area

## SPECIALIST MARKERS

#### edding 950 industry painter



of application