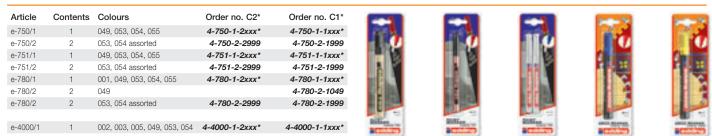

#### edding 750 paint marker

Paint marker with bullet tip, permanent, low-odour pigment ink providing an opaque lacquer finish.

For highly opaque marking of virtually all materials such as glass, plastic, wood and metal. Also especially good on dark and transparent materials.

Colours: 001–010, 049, 053–055. Box of 10 in each colour. Colours: 001–010 assorted. Box of 10.

**750 N** Spare tips. Box of 10.

## edding 751 paint marker

## edding 780 paint marker

#### edding 8700 jumbo paint marker