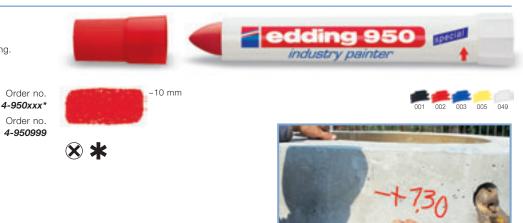

## edding 950 industry painter

Highly permanent colour paste with excellent opacity, which is lightfast, smudge-proof and water-resistant after drying.

Ideal for use on rough surfaces, unclean materials and rusty metals.

Colours: 001–003, 005, 049. Box of 10 in each colour. Colours: 001–003, 005, 049 assorted. Box of 10, 2 each colour.