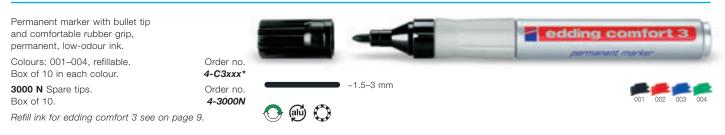

## edding comfort 3

Permanent marker with bullet tip and comfortable rubber grip, permanent, low-odour ink. Colours: 001–004, refillable. Box of 10 in each colour. **3000 N** Spare tips.

Box of 10.