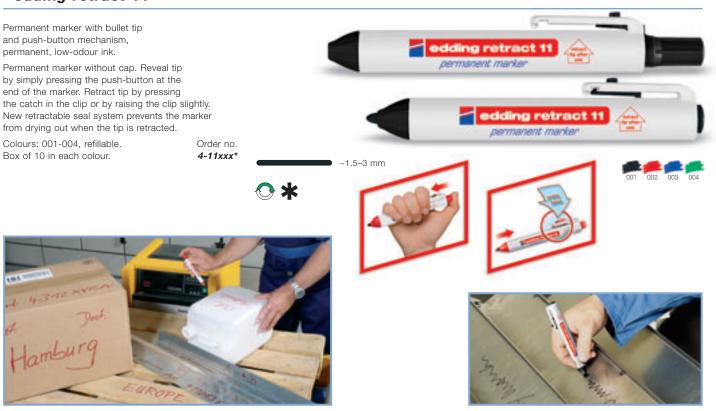

#### edding retract 11

Permanent marker with bullet tip and push-button mechanism, edding retract 11 permanent, low-odour ink. permanent marker Permanent marker without cap. Reveal tip by simply pressing the push-button at the end of the marker. Retract tip by pressing the catch in the clip or by raising the clip slightly. New retractable seal system prevents the marker edding retract 11 from drying out when the tip is retracted. permanent marker Colours: 001-004, refillable. Order no. Box of 10 in each colour. 4-11xxx\* ~1.5–3 mm 003 002 Refill ink for edding retract 11 see on page 9. ♦ 📀