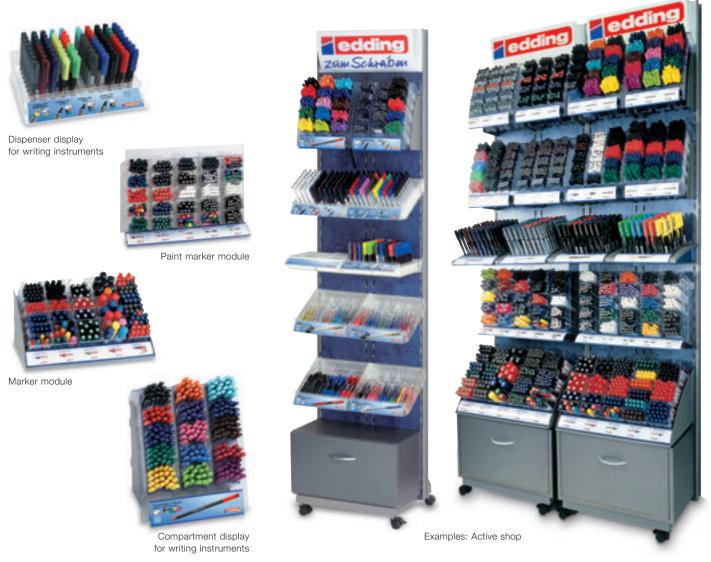

1313, colours: 1x 001–005, 1x 007, 1x 008, 1x 011, 1x 019 and 1 colour-change marker. Dimensions: 297 x 133 x 137 mm\*

Order no. 4-50232



### **SCHOOL AND LEARNING**



# edding 347 mini highlighters

Display 51.044 Contents: 45 sets edding 347 mini highlighter. 1 set = 2 mini highlighters = 4 colours. Colours: 064/neon-green+065/neon-yellow, 066/neon-orange+069/neon-pink. Dimensions: 130 x 230 x 210 mm\*

Order no. 4-51044



#### edding 348 mini tigers

Display 51.081 Contents: 45 sets edding 348 mini tiger. 1 set = 2 mini tigers = 3 colours and 1 colour-change pen. Colours: 002/red+003/blue, 004/green+000/colour-change pen. Dimensions: 130 x 230 x 210 mm\*

Order no. 4-51081

# edding ACTIVE SHOP

Detailed information about the edding active shop system can be obtained on request.



edding

| PRODUCT INFORM                           | ΛΑΤΙΟΝ               | 1                          |              |                   |                          |                              |               |              |              |                 |                |
|------------------------------------------|----------------------|----------------------------|--------------|-------------------|--------------------------|------------------------------|---------------|--------------|--------------|-----------------|----------------|
| edding<br>markers<br>Characteristics:    | Permanent<br>markers | Brilliant paper<br>markers | Boardmarkers | Flipchart markers | OHP markers<br>permanent | OHP markers<br>non-permanent | Paint markers | Deco markers | Highlighters | Textile mark