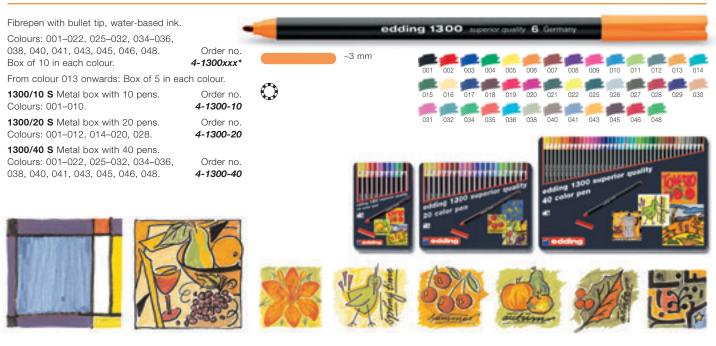

#### edding 1200 color pen

### edding 1300 color pen

# For drawing, lettering, scribbling, layouts, fashion designs. For brief notes. For creative writing and colouring. Various nib widths. Water-based inks. Extremely lightfast. Large selection of colours.