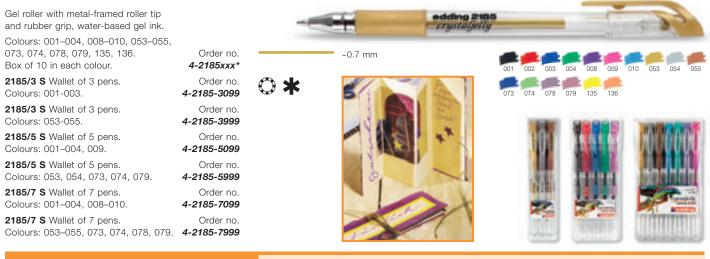

### edding 2185 crystaljelly

**HIGH-TECH FIBREPENS** 

## edding 2190 gel roller

| Gel roller with metal-framed roller tip,<br>push-button mechanism and rubber grip,<br>water-based gel ink. |                              |            | edding 2100 ge/ inter                       |
|------------------------------------------------------------------------------------------------------------|------------------------------|------------|---------------------------------------------|
| Colours: 001–004,<br>053–055, 073, 074, 078, 079.<br>Box of 10 in each colour. <b>4-</b>                   | Order no.<br>1700-4Gxxx*     | ~0.7 mm    | 001 002 003 004 053 054 055 073 074 078 079 |
| Refillable with cartridge edding 1708 VAR                                                                  | IO gel.                      | Ž <b>T</b> |                                             |
| <b>2190/4 S</b> Wallet of 4 markers.<br>Colours: 001–004.                                                  | Order no.<br><b>4-2190-4</b> |            |                                             |
| <b>2190/7 S</b> Wallet of 7 markers.<br>Colours: 053–055, 073, 074, 078, 079.                              | Order no.<br><b>4-2190-7</b> |            |                                             |