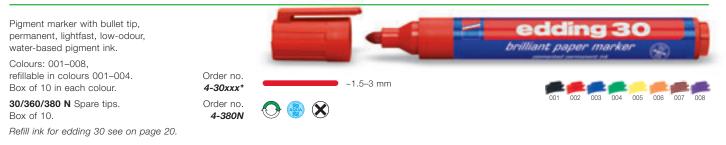

## edding 30 brilliant paper marker

## BRILLIANT PAPER MARKERS

Particularly suitable for writing on paper and card, but also ideal for marking and labelling materials made of plastic, metal and glass. Water-based pigment ink will not bleed through the paper and is extremely light-fast. Waterproof, smudge-proof and wear-resistant on almost all surfaces. Heat-resistant. Refillable.