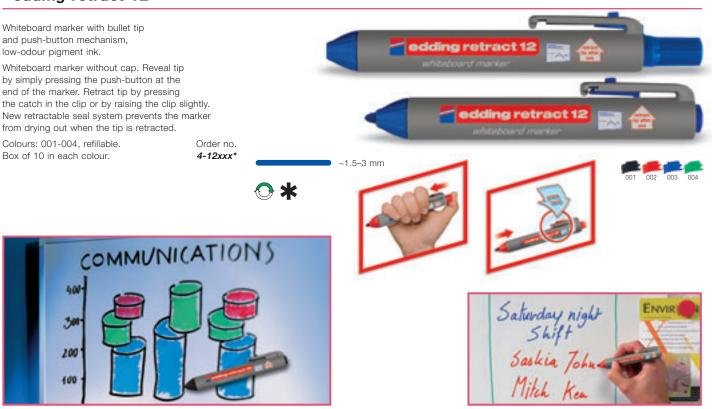

#### edding retract 12

and push-button mechanism,

by simply pressing the push-button at the end of the marker. Retract tip by pressing

For writing and marking on whiteboards. Can be dry-wiped from virtually all non-porous surfaces such as enamel, glass and melamine. "Cap-off" ink - markers can be left without their cap on for a short time without drying out. Light-fast, quick-drying ink. No added butyl acetate. Almost all models refillable.

## edding comfort 2

Whiteboard marker with bullet tip and comfortable rubber grip, low-odour pigment ink. Cap can be left off for a short time

Order no.

4-C2xxx\*

Order no.

4-250N

without tip drying out. Colours: 001–004, refillable. Box of 10 in each colour.