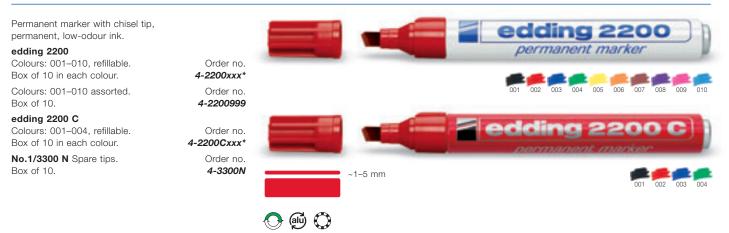

#### edding 2200/2200 C

| permanent, low-odour ink.                |                          | edding 400       |                        |
|------------------------------------------|--------------------------|------------------|------------------------|
|                                          | der no.<br>00xxx* ~1 mm  | permanent marker | _                      |
|                                          | der no.                  |                  | 05 006 007 008 009 010 |
|                                          | der no.<br>-400-4        |                  |                        |
|                                          | der no.<br><b>400-10</b> |                  |                        |
|                                          | der no.<br><b>1-400N</b> | and a second     | NA SE AND              |
| Refill ink for edding 400 see on page 9. |                          | TI ITI           |                        |