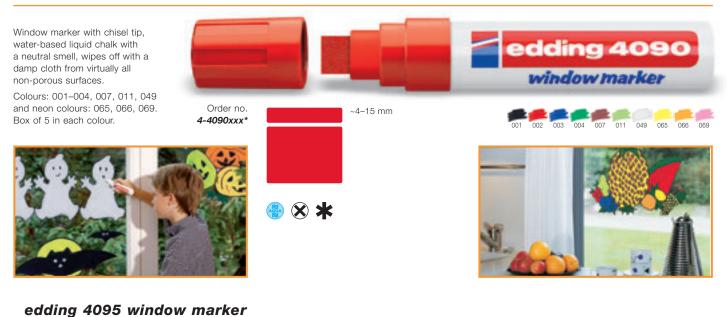

# WINDOW MARKERS

For colouring, decorating, marking and writing on windows, glass and other sealed surfaces. Highly opaque, even on dark and transparent surfaces. Ink flow regulated by a special valve.

#### edding 4090 window marker

Order no.

Order no

Order no. 4-4600-10

4-4600999

4-4600xxx\*

#### Window marker with bullet tip, water-based liquid chalk with a neutral smell, wipes off with a damp cloth from virtually

edding