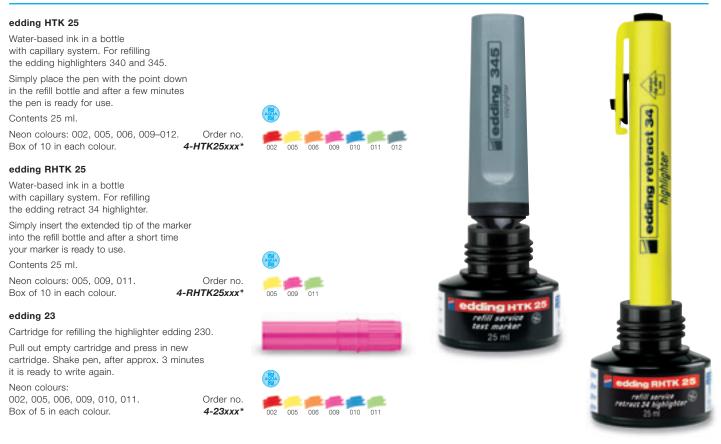

#### edding 345

Highlighter with chisel tip, water-based ink with brilliant colours, suitable for use on ink-jet documents.

Copylighter: colour 012 (silver grey) is ideal for photocopying purposes. This means that both the emphasised text and the highlighting itself are still highly legible after having been copied. Colour 012 is also particularly suitable for subtle text emphasis.

#### edding retract 34

Highlighter with chisel tip and push-button mechanism, water-based ink with brilliant colours.

Highlighter without cap. Reveal tip by simply pressing the push-button at the end of the marker. Retract tip by pressing the catch in the clip or by raising the clip slightly. New retractable seal system prevents the marker from drying out when the tip is retracted.

## Refill ink and cartridges for edding highlighters