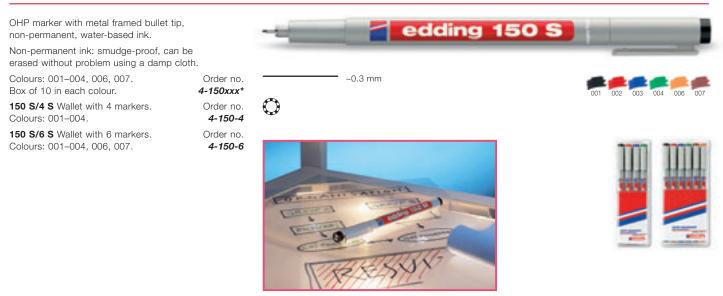

## edding 150 S non-permanent

## edding 140 S permanent

| OHP marker with metal framed bullet tip, permanent, water-resistant ink.  |                               | -          |
|---------------------------------------------------------------------------|-------------------------------|------------|
| Permanent ink: smudge-proof and water-resistant, can be corrected using a | lcohol.                       |            |
| Colours: 001–008.<br>Box of 10 in each colour.                            | Order no.<br><b>4-140xxx*</b> | $\bigcirc$ |
| <b>140 S/4 S</b> Wallet with 4 markers.<br>Colours: 001–004.              | Order no.<br><b>4-140-4</b>   |            |
| <b>140 S/6 S</b> Wallet with 6 markers.<br>Colours: 001–004, 006, 007.    | Order no.<br><b>4-140-6</b>   |            |
| <b>140 S/8 S</b> Wallet with 8 markers.<br>Colours: 001–008.              | Order no.<br><b>4-140-8</b>   | 00         |

## edding 141 F permanent

| OHP marker with bullet tip, permanent, water-resistant ink.             |                               | - | eddi    | nţ |
|-------------------------------------------------------------------------|-------------------------------|---|---------|----|
| Permanent ink: smudge-proof and water-resistant, can be corrected using | g alcohol.                    |   |         |    |
| Colours: 001–008.<br>Box of 10 in each colour.                          | Order no.<br><b>4-141xxx*</b> |   | ~0.6 mm |    |
| <b>141 F/4 S</b> Wallet with 4 markers.<br>Colours: 001–004.            | Order no.<br><b>4-141-4</b>   |   |         |    |
| <b>141 F/6 S</b> Wallet with 6 markers.<br>Colours: 001–004, 006, 007.  | Order no.<br><b>4-141-6</b>   |   |         |    |
| <b>141 F/8 S</b> Wallet with 8 markers. Colours: 001–008.               | Order no.<br><b>4-141-8</b>   |   |         |    |

#### edding 142 M permanent

| OHP marker with bullet tip, permanent, water-resistant ink.             |                               | - | eddi  | ng 142 M                  |
|-------------------------------------------------------------------------|-------------------------------|---|-------|---------------------------|
| Permanent ink: smudge-proof and water-resistant, can be corrected using | alcohol.                      |   | 1     |                           |
| Colours: 001–008.<br>Box of 10 in each colour.                          | Order no.<br><b>4-142xxx*</b> |   | ~1 mm |                           |
| <b>142 M/4 S</b> Wallet with 4 markers.<br>Colours: 001–004.            | Order no.<br><b>4-142-4</b>   |   |       |                           |
| <b>142 M/6 S</b> Wallet with 6 markers.<br>Colours: 001–004, 006, 007.  | Order no.<br><b>4-142-6</b>   |   |       | Reife Reiferter Bereifent |
| <b>142 M/8 S</b> Wallet with 8 markers.<br>Colours: 001–008.            | Order no.<br><b>4-142-8</b>   |   |       |                           |