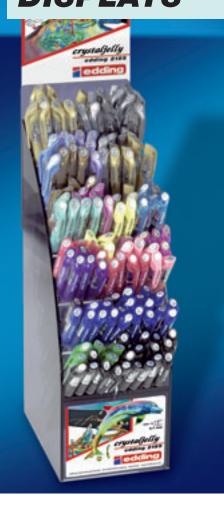

3        | 001, 002, 003 assorted          |               | 4-2185-3099   |
| e-2185/3 | 3        | 053, 054, 055 assorted          |               | 4-2185-3999   |
| e-2185/5 | 5        | 001-004, 009 assorted           |               | 4-2185-5099   |
| e-2185/5 | 5        | 053, 054, 073, 074, 079 assorte | ed            | 4-2185-5999   |
| e-2185/7 | 7        | 001-004, 008-010 assorted       |               | 4-2185-7099   |
| e-2185/7 | 7        | 053-055, 073, 074, 078, 079 as  | sorted        | 4-2185-7999   |

Minimum order for all blister products = 10/carton. Exceptions:

Blister products e-345, 500, 550, 800, 850, T25, 950, 4090, 4500, 8150, retract 11, rectract 12, rectract 34 = 6/carton, Blister products e-47 = 20/carton. Blister products e-2185 = 12 wallets/carton.







They are clear to see, are customer-friendly and act as an incentive to buy: the displays available from edding are genuine eye catchers, designed to ensure ringing tills and plenty of activity at the POS. At a glance, they illustrate the possible uses of each product clearly and concisely. Making shopping a pleasure for your customers.



### **INDUSTRY**



#### edding retract 11 permanent markers

Display 50.598 Contents: 20 markers edding retract 11. Colours: 10x 001, 4x 002, 4x 003, 2x 004. Dimensions: 280 x 185 x 226 mm\*

Order no. 4-50598

#### edding comfort 3 permanent markers



Display 50.989 Contents: 30 markers edding comfort 3. Colours: 18x 001, 5x 002, 5x 003, 2x 004. Dimensions: 160 x 145 x 240 mm\*

Order no. 4-50989



#### edding 2000/2200 permanent markers



Display