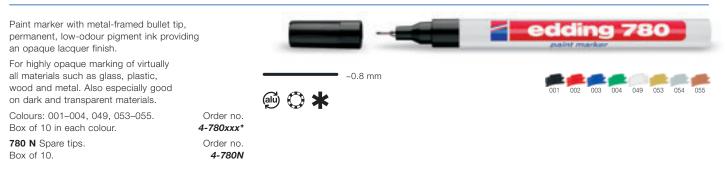

edding 2000 C Colours: 001–004, refillable.

Box of 10 in each colour. **2000 C/4 S** Wallet of 4 markers. Colours: 001–004.

**3000 N** Spare tips. Box of 10.



edding comfort 3

## edding 2200/2200 C



~1.5–3 mm

## edding No.1







🔿 🚳 🗙 ★



## Refill ink for edding permanent markers





 $\odot$ 



## PAINT MARKERS

#### edding 750 paint marker

Paint marker with bullet tip, permanent, low-odour pigment ink providing an opaque lacquer finish.

For highly opaque marking of virtually all materials such as glass, plastic, wood and metal. Also especially good on dark and transparent materials.

Colours: 001–010, 049, 053–055. Box of 10 in each colour. Colours: 001–010 assorted. Box of 10.

**750 N** Spare tips. Box of 10.



## edding 751 paint marker



## edding 780 paint marker



#### edding 8700 jumbo paint marker





## **SPECIALIST MARKERS**

For specific marking and labelling applications. High-quality ink – specially adapted to the requirements of each application.

## edding 950 industry painter

Highly permanent colour paste with excellent opacity, which is lightfast, smudge-proof and water-resistant after drying.

Ideal for use on rough surfaces, unclean materials and rusty metals.

Colours: 001–003, 005, 049. Box of 10 in each colour. Colours: 001–003, 005, 049 assorted. Box of 10, 2 each colour.



#### edding 8010 x-ray marker



## edding 8020 skin marker







## edding 8030 NLS high-tech marker



## edding 8300 industry permanent marker



#### edding 8404 aerospace marker











A drab, dreary office environment? It doesn't have to be this w