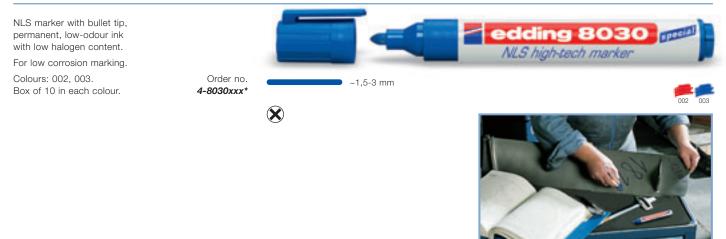

f 10 in each colour. Colours: 001–010 assorted. Box of 10.

**750 N** Spare tips. Box of 10.



## edding 751 paint marker



## edding 780 paint marker



#### edding 8700 jumbo paint marker





## **SPECIALIST MARKERS**

For specific marking and labelling applications. High-quality ink – specially adapted to the requirements of each application.

## edding 950 industry painter

Highly permanent colour paste with excellent opacity, which is lightfast, smudge-proof and water-resistant after drying.

Ideal for use on rough surfaces, unclean materials and rusty metals.

Colours: 001–003, 005, 049. Box of 10 in each colour. Colours: 001–003, 005, 049 assorted. Box of 10, 2 each colour.



#### edding 8010 x-ray marker



## edding 8020 skin marker







## edding 8030 NLS high-tech marker



## edding 8300 industry permanent marker



#### edding 8404 aerospace marker











A drab, dreary office environment? It doesn't have to be this way! With its assortment of different highlighters, fineliners, gel rollers and ink rollers, edding can add a veritable splash of colour to your desk. Unstinting in their job of reducing text to the bare essentials or highlighting tasks and dates, many of these writing implements contain indelible ink - which means they are acceptable for use on official documents. By the way: for the sake of the environment, many of our products can be refilled. Quickly and easily.



#### **HIGHLIGHTERS**

#### edding 345

Highlighter with chisel tip, water-based ink with brilliant colours, suitable for use on ink-jet documents.

Copylighter: colour 012