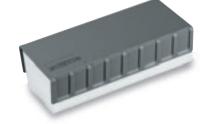

#### edding BMA 3 boardmarker holder

For horizontal storage of boardmarkers. Integrated magnetic strip for attachment to magnetic boards. Suitable for 4 edding boardmarkers of any size.

Box of 1.

Order no. 4-BMA3