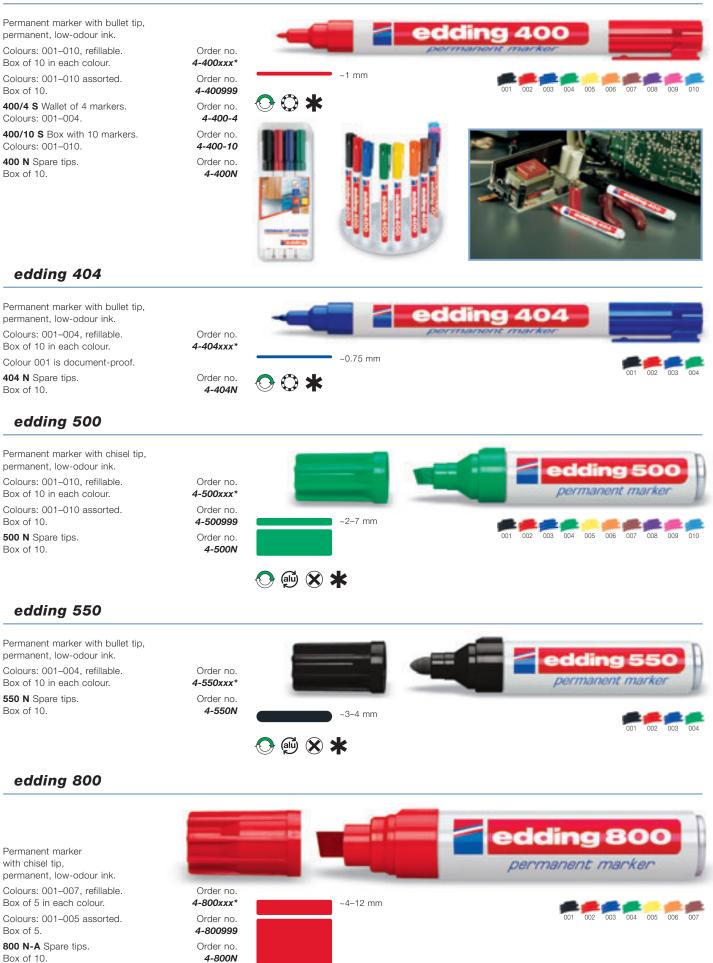

## **PERMANENT MARKERS**

#### edding retract 11

## edding comfort 3

Permanent marker with bullet tip and comfortable rubber grip, permanent, low-odour ink. Colours: 001–004, refillable. Box of 10 in each colour. **3000 N** Spare tips.

Box of 10.

## edding 2000/2000 C

Order no.

4-C3xxx\*

Order no. 4-3000N

🔿 🗐 💭

edding 2000 Colours: 001–010, refillable. Box of 10 in each colour. Colours: 001–010 assorted.

Box of 10. edding 2000 C Colours: 001–004, refillable.

Box of 10 in each colour. **2000 C/4 S** Wallet of 4 markers. Colours: 001–004.

**3000 N** Spare tips. Box of 10.

edding comfort 3

## edding 2200/2200 C

~1.5–3 mm

## edding No.1

🔿 🚳 🗙 ★

## Refill ink for edding permanent markers

 $\odot$ 

## PAINT MARKERS

#### edding 750 paint marker

Paint marker with bullet tip, permanent, low-odour pigment ink providing an opaque lacquer finish.

For highly opaque marking of virtually all materials such as glass, plastic, wood and metal. Also especially good on dark and transparent materials.

Colours: 001–010, 049, 053–055. Box of 10 in each colour. Colours: 001–010 assorted. Box of 10.

**750 N** Spare tips. Box of 10.

## edding 751 paint marker

## edding 780 paint marker

#### edding 8700 jumbo paint marker

## **SPECIALIST MARKERS**

For specific marking and labelling applications. High-quality ink – specially adapted to the requirements of each application.