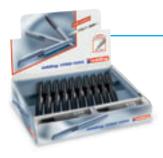

(edding 69) Display 50.136 (edding 79) Contents: 40 rollerballs edding 69/79. Colours: 16x 001, 6x 002, 16x 003, 2x 004. Dimensions: 160 x 105 x 280 mm\*

(edding 69) Order no. **4-50983** (edding 79) Order no. **4-50136** 



# edding 1700 VARIO fineliners

Display 51.100 Contents: 20 fineliners edding 1700 VARIO. Barrel colour white, ink colours: 8x 001, 4x 002, 6x 003, 2x 004 +10 cartridges edding 1706 M VARIO, colours: 4x 001, 2x 002, 3x 003, 1x 004. Dimensions: 280 x 185 x 226 mm\*

Order no. 4-51100



# edding 1700 VARIO fineliners

Display 51.108 Contents: 20 fineliners edding 1700 VARIO. Barrel colours/ink colours: red/6x 001, 4x 003, white/6x 001, 4x 003 +10 cartridges edding 1706 M VARIO, colours: 5x 001, 5x 003. Dimensions: 280 x 185 x 226 mm\*

Order no. 4-51108

edding

54







Display 51.102 Contents: 20 rollers edding 1700 VARIO. Barrel colour black, ink colours: 8x 001, 4x 002, 6x 003, 2x 004 +10 cartridges edding 1707 R VARIO, colours: 4x 001, 2x 002, 3x 003, 1x 004. Dimensions: 280 x 185 x 226 mm\*

Order no. 4-51102

Order no. 4-51103

# edding 1700 VARIO gel

Display 51.103 Contents: 20 gel rollers edding 1700 VARIO gel (standard). Barrel colour transparent, ink colours: 8x 001, 4x 002, 6x 003, 2x 004 +10 cartridges edding 1708 VARIO gel, colours: 4x 001, 2x 002, 3x 003, 1x 004. Dimensions: 280 x 185 x 226 mm\*

# edding 1700 VARIO gel

Display 51.104 Contents: 20 gel rollers edding 1700 VARIO gel (metallic). Barrel colour transparent, ink colours: 5x 053, 5x 054, 2x 055, 2x 073, 2x 074, 2x 078, 2x 079 +10 cartridges edding 1708 VARIO gel, colours: 3