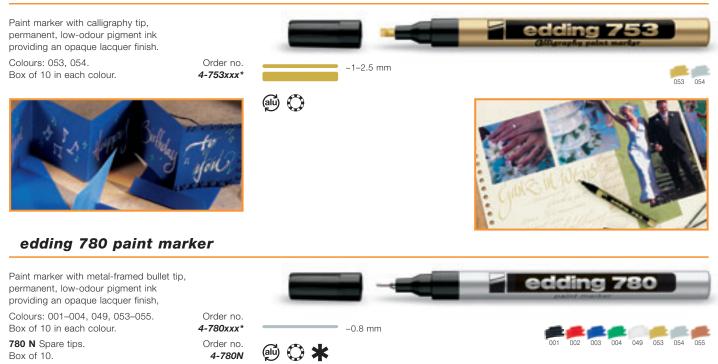

ur brilliant colours to hand, you can give a make-over to (almost) anything! Fear not: it's really simple to do!



# **PAINT MARKERS**

#### edding 750 paint marker

Paint marker with bullet tip, permanent, low-odour pigment ink providing an opaque lacquer finish. Colours: 001–010, 049, 053–055. Box of 10 in each colour. Colours: 001–010 assorted. Box of 10. **750 N** Spare tips. Box of 10.



For designing, writing and decorating greetings cards, letters and gifts. Particularly good on dark and transparent materials and really smooth surfaces, such as glass. Low-odour pigment-ink with no added toluene / xylene. Waterproof,

quick-drying, extremely light-fast and smudge-proof. Ink flow regulated by a special valve.

#### edding 751 paint marker





# edding 753 calligraphy paint marker



# **DECO MARKERS**

For drawing and writing on almost all surfaces, e.g. pottery, wood, card and metal. Low-odour, water-based pigment ink. Waterproof, suitable for use indoors and out. The colours are particularly good for use on absorbent materials. Extremely light-fast. Ink flow regulated by a special valve.

edding

### edding 4000 deco marker



#### edding 4040 deco marker





For colouring, decorating, marking, signing and labelling almost all textiles not treated with a chemical finish (cotton, silk, linen, etc.). Wash-resistant up to 60°C after fixing. Iron without steam to fix. High degree of lightfastness. Quick-drying.

#### edding 4500 T-shirt marker



~1 mm

 $\bigcirc$ 

#### T-Shirt Pen with bullet tip, lightfast, water-based pigment ink with neutral smell.

Colours: 00