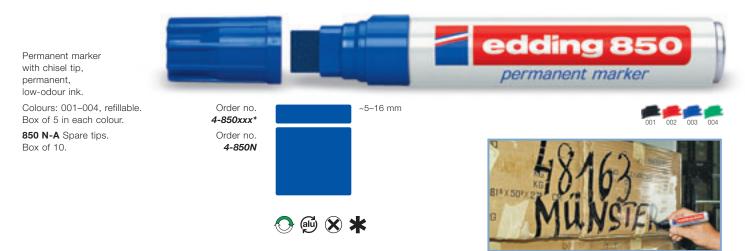

## **PERMANENT MARKERS**

High-quality classics from edding ideal for writing, marking and labelling almost all materials, including metal, plastic and glass. Light-fast, quick-drying ink. Waterproof and wear-resistant on almost all surfaces. Almost all models refillable. Low-odour ink with no added toluene/xylene.

#### edding retract 11

Permanent marker with bullet tip and push-button mechanism, edding retract 11 permanent, low-odour ink. permanent marker Permanent marker without cap. Reveal tip by simply pressing the push-button at the end of the marker. Retract tip by pressing the catch in the clip or by raising the clip slightly. New retractable seal system prevents the marker edding retract 11 from drying out when the tip is retracted. permanent marker Colours: 001-004, refillable. Order no. Box of 10 in each colour. 4-11xxx\* ~1.5–3 mm 003 002 Refill ink for edding retract 11 see on page 9. ♦ 📀

#### edding 2000/2000 C

| Permanent marker with bullet tip, permanent, low-odour ink. |                                 |                                                                                                                                                                                                                                                                                                                                                                                                                                                                                                                                                                                                                                                                                                     |                         | edding 2000                           |
|-------------------------------------------------------------|---------------------------------|-----------------------------------------------------------------------------------------------------------------------------------------------------------------------------------------------------------------------------------------------------------------------------------------------------------------------------------------------------------------------------------------------------------------------------------------------------------------------------------------------------------------------------------------------------------------------------------------------------------------------------------------------------------------------------------------------------|-------------------------|---------------------------------------|
| edding 2000                                                 |                                 | and the second se |                         | permanent marker                      |
| Colours: 001–010, refillable.<br>Box of 10 in each colour.  | Order no.<br><b>4-2000xxx*</b>  |                                                                                                                                                                                                                                                                                                                                                                                                                                                                                                                                                                                                                                                                                                     |                         |                                       |
| Colours: 001–010 assorted.<br>Box of 10.                    | Order no.<br><b>4-2000999</b>   |                                                                                                                                                                                                                                                                                                                                                                                                                                                                                                                                                                                                                                                                                                     |                         | 001 002 003 004 005 006 007 008 009 0 |
| edding 2000 C                                               |                                 |                                                                                                                                                                                                                                                                                                                                                                                                                                                                                                                                                                                                                                                                                                     |                         |                                       |
| Colours: 001–004, refillable.<br>Box of 10 in each colour.  | Order no.<br><b>4-2000Cxxx*</b> |                                                                                                                                                                                                                                                                                                                                                                                                                                                                                                                                                                                                                                                                                                     |                         | edding 2000 C                         |
| 2000 C/4 S Wallet of 4 markers.<br>Colours: 001-004.        | Order no.<br><b>4-2000C-4</b>   |                                                                                                                                                                                                                                                                                                                                                                                                                                                                                                                                                                                                                                                                                                     | 5–3 mm                  |                                       |
| <b>3000 N</b> Spare tips.<br>Box of 10.                     | Order no.<br><b>4-3000N</b>     |                                                                                                                                                                                                                                                                                                                                                                                                                                                                                                                                                                                                                                                                                                     |                         | 001 002 003 0                         |
| Refill ink for edding 2000/2000 C se                        | e on page 9.                    | ♦ 🖗 🖗 🔸                                                                                                                                                                                                                                                                                                                                                                                                                                                                                                                                                                                                                                                                                             | No. of Concession, Name |                                       |
|                                                             |                                 |                                                                                                                                                                                                                                                                                                                                                                                                                                                                                                                                                                                                                                                                                                     |                         |                                       |
|                                                             |                                 |                                                                                                                                                                                                                                                                                                                                                                                                                                                                                                                                                                                                                                                                                                     |                         |                                       |

#### edding 2200/2200 C

| permanent, low-odour ink.                |                          | edding 400       |                        |
|------------------------------------------|--------------------------|------------------|------------------------|
|                                          | der no.<br>00xxx* ~1 mm  | permanent marker | _                      |
|                                          | der no.                  |                  | 05 006 007 008 009 010 |
|                                          | der no.<br>-400-4        |                  |                        |
|                                          | der no.<br><b>400-10</b> |                  |                        |
|                                          | der no.<br><b>1-400N</b> | and a second     | NA SE AND              |
| Refill ink for edding 400 see on page 9. |                          | TI ITI           |                        |

#### edding 404

## edding mini marker 0.5