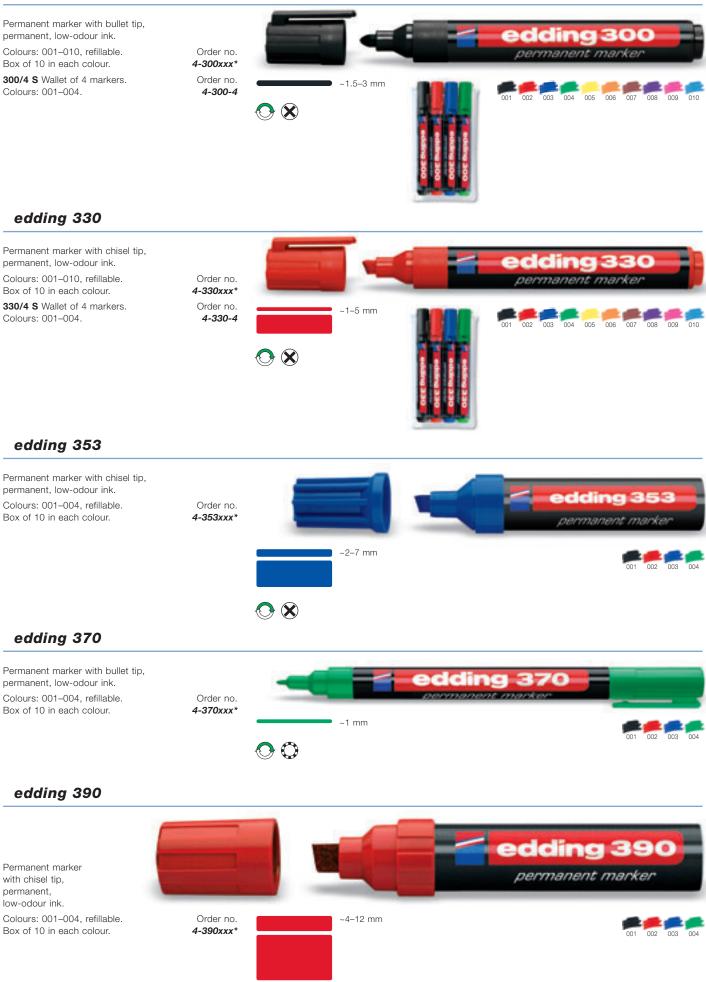

## **PERMANENT MARKERS**

High-quality classics from edding ideal for writing, marking and labelling almost all materials, including metal, plastic and glass. Light-fast, quick-drying ink. Waterproof and wear-resistant on almost all surfaces. Almost all models refillable. Low-odour ink with no added toluene/xylene.

#### edding retract 11

Permanent marker with bullet tip and push-button mechanism, edding retract 11 permanent, low-odour ink. permanent marker Permanent marker without cap. Reveal tip by simply pressing the push-button at the end of the marker. Retract tip by pressing the catch in the clip or by raising the clip slightly. New retractable seal system prevents the marker edding retract 11 from drying out when the tip is retracted. permanent marker Colours: 001-004, refillable. Order no. Box of 10 in each colour. 4-11xxx\* ~1.5–3 mm 003 002 Refill ink for edding retract 11 see on page 9. ♦ 📀

#### edding 2000/2000 C

| Permanent marker with bullet tip, permanent, low-odour ink. |                                 |                                                                                                                                                                                                                                                                                                                                                                                                                                                                                                                                                                                                                                                                                                     |                         | edding 2000                           |
|-------------------------------------------------------------|---------------------------------|-----------------------------------------------------------------------------------------------------------------------------------------------------------------------------------------------------------------------------------------------------------------------------------------------------------------------------------------------------------------------------------------------------------------------------------------------------------------------------------------------------------------------------------------------------------------------------------------------------------------------------------------------------------------------------------------------------|-------------------------|---------------------------------------|
| edding 2000                                                 |                                 | and the second se |                         | permanent marker                      |
| Colours: 001–010, refillable.<br>Box of 10 in each colour.  | Order no.<br><b>4-2000xxx*</b>  |                                                                                                                                                                                                                                                                                                                                                                                                                                                                                                                                                                                                                                                                                                     |                         |                                       |
| Colours: 001–010 assorted.<br>Box of 10.                    | Order no.<br><b>4-2000999</b>   |                                                                                                                                                                                                                                                                                                                                                                                                                                                                                                                                                                                                                                                                                                     |                         | 001 002 003 004 005 006 007 008 009 0 |
| edding 2000 C                                               |                                 |                                                                                                                                                                                                                                                                                                                                                                                                                                                                                                                                                                                                                                                                                                     |                         |                                       |
| Colours: 001–004, refillable.<br>Box of 10 in each colour.  | Order no.<br><b>4-2000Cxxx*</b> |                                                                                                                                                                                                                                                                                                                                                                                                                                                                                                                                                                                                                                                                                                     |                         | edding 2000 C                         |
| 2000 C/4 S Wallet of 4 markers.<br>Colours: 001-004.        | Order no.<br><b>4-2000C-4</b>   |                                                                                                                                                                                                                                                                                                                                                                                                                                                                                                                                                                                                                                                                                                     | 5–3 mm                  |                                       |
| <b>3000 N</b> Spare tips.<br>Box of 10.                     | Order no.<br><b>4-3000N</b>     |                                                                                                                                                                                                                                                                                                                                                                                                                                                                                                                                                                                                                                                                                                     |                         | 001 002 003 0                         |
| Refill ink for edding 2000/2000 C se                        | e on page 9.                    | ♦ 🖗 🖗 🔸                                                                                                                                                                                                                                                                                                                                                                                                                                                                                                                                                                                                                                                                                             | No. of Concession, Name |                                       |
|                                                             |                                 |                                                                                                                                                                                                                                                                                                                                                                                                                                                                                                                                                                                                                                                                                                     |                         |                                       |
|                                                             |                                 |                                                                                                                                                                                                                                                                                                                                                                                                                                                                                                                                                                                                                                                                                                     |                         |                                       |

#### edding 2200/2200 C

| permanent, low-odour ink.                |                          | edding 400       |                        |
|------------------------------------------|--------------------------|------------------|------------------------|
|                                          | der no.<br>00xxx* ~1 mm  | permanent marker | _                      |
|                                          | der no.                  |                  | 05 006 007 008 009 010 |
|                                          | der no.<br>-400-4        |                  |                        |
|                                          | der no.<br><b>400-10</b> |                  |                        |
|                                          | der no.<br><b>1-400N</b> | and a second     | NA SE AND              |
| Refill ink for edding 400 see on page 9. |                          | TI ITI           |                        |

#### edding 404

## edding mini marker 0.5