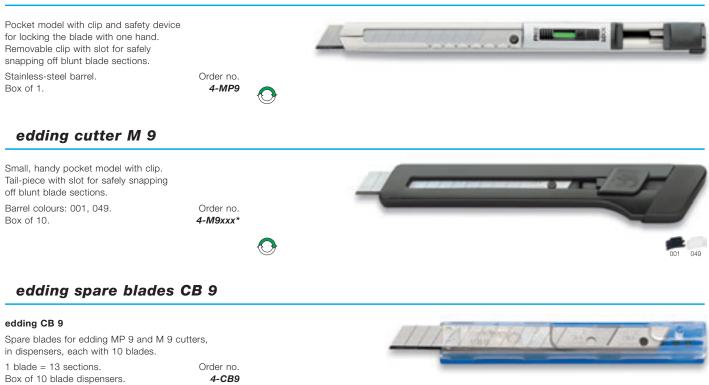

## **CUTTERS**

Handy cutters for all cutting jobs.

#### edding cutter MP 9

Box of 10 blade dispensers.

4-CB9

#### edding CB 18

Spare blades for edding M 18 and ML 18 cutters, in dispensers, each with 10 blades.

1 blade = 8 sections. Box of 10 blade dispensers.