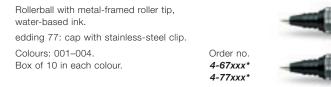

## edding 69/79 microtec

 Rollerball with metal-framed micro-roller tip, water-based ink.

 edding 79: cap with stainless-steel clip.

 Colours: 001–004.
 Order no.

 Box of 10 in each colour.
 4-69xxx\*

 4-79xxx\*