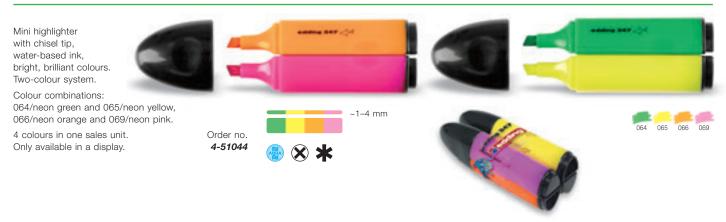

## MINI HIGHLIGHTERS

Particularly ideal for marking and highlighting sections of text and notices, for example in letters, tables, books, magazines, brochures, timetables and atlases, as well as for all types of copier and fax paper.

Mini fibre pens for writing, colouring and drawing on and marking paper. Mini highlighters for emphasising text

and notices in letters, books, atlases, etc. Has an unusual two-colour system. 2 pens concealed beneath one cap.