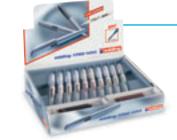

edding 69) Display 50.136 (edding 79) Contents: 40 rollerballs edding 69/79. Colours: 16x 001, 6x 002, 16x 003, 2x 004. Dimensions: 160 x 105 x 280 mm\*

(edding 69) Order no. **4-50983** (edding 79) Order no. **4-50136** 



# edding 1700 VARIO fineliners

Display 51.100 Contents: 20 fineliners edding 1700 VARIO. Barrel colour white, ink colours: 8x 001, 4x 002, 6x 003, 2x 004 +10 cartridges edding 1706 M VARIO, colours: 4x 001, 2x 002, 3x 003, 1x 004. Dimensions: 280 x 185 x 226 mm\*

Order no. 4-51100



# edding 1700 VARIO fineliners

Display 51.108 Contents: 20 fineliners edding 1700 VARIO. Barrel colours/ink colours: red/6x 001, 4x 003, white/6x 001, 4x 003 +10 cartridges edding 1706 M VARIO, colours: 5x 001, 5x 003. Dimensions: 280 x 185 x 226 mm\*

Order no. 4-51108

edding

54







Display 51.102 Contents: 20 rollers edding 1700 VARIO. Barrel colour black, ink colours: 8x 001, 4x 002, 6x 003, 2x 004 +10 cartridges edding 1707 R VARIO, colours: 4x 001, 2x 002, 3x 003, 1x 004. Dimensions: 280 x 185 x 226 mm\*

Order no. 4-51102

Order no. 4-51103

# edding 1700 VARIO gel

Display 51.103 Contents: 20 gel rollers edding 1700 VARIO gel (standard). Barrel colour transparent, ink colours: 8x 001, 4x 002, 6x 003, 2x 004 +10 cartridges edding 1708 VARIO gel, colours: 4x 001, 2x 002, 3x 003, 1x 004. Dimensions: 280 x 185 x 226 mm\*

# edding 1700 VARIO gel

Display 51.104 Contents: 20 gel rollers edding 1700 VARIO gel (metallic). Barrel colour transparent, ink colours: 5x 053, 5x 054, 2x 055, 2x 073, 2x 074, 2x 078, 2x 079 +10 cartridges edding 1708 VARIO gel, colours: 3x