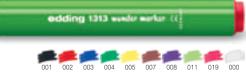

### edding 1313 wonder marker

Order no.

4-1313-10

**1313/10 S** Set with 9+1 wonder marker. Colours: 001–005, 007, 008, 011, 019 and a colour-change pen.