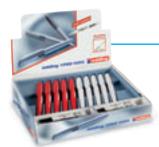

iners

Display 50.982 (edding 68) Display 50.135 (edding 78) Contents: 40 fineliners edding 68/78. Colours: 16x 001, 6x 002, 16x 003, 2x 004. Dimensions: 160 x 105 x 280 mm\*

(edding 68) Order no. **4-50982** (edding 78) Order no. **4-50135** 



# edding 69/79 microtec

Display 50.983 (edding 69) Display 50.136 (edding 79) Contents: 40 rollerballs edding 69/79. Colours: 16x 001, 6x 002, 16x 003, 2x 004. Dimensions: 160 x 105 x 280 mm\*

(edding 69) Order no. **4-50983** (edding 79) Order no. **4-50136** 



# edding 1700 VARIO fineliners

Display 51.100 Contents: 20 fineliners edding 1700 VARIO. Barrel colour white, ink colours: 8x 001, 4x 002, 6x 003, 2x 004 +10 cartridges edding 1706 M VARIO, colours: 4x 001, 2x 002, 3x 003, 1x 004. Dimensions: 280 x 185 x 226 mm\*

Order no. 4-51100



# edding 1700 VARIO fineliners

Display 51.108 Contents: 20 fineliners edding 1700 VARIO. Barrel colours/ink colours: red/6x 001, 4x 003, white/6x 001, 4x 003 +10 cartridges edding 1706 M VARIO, colours: 5x 001, 5x 003. Dimensions: 280 x 185 x 226 mm\*

Order no. 4-51108

edding

54







Display 51.102 Contents: 20 rollers edding 1700 VARIO. Barrel colour black, ink colours: 8x 001, 4x 002, 6x 003, 2x 004 +10 cartridges edding 1707 R VARIO, colours: 4x 001, 2x 002, 3x 003, 1x 004. Dimensions: 280 x 185 x 226 mm\*

Order no. 4-51102

Order no. 4-51103

# edding 1700 VARIO gel

Display 51.103 Contents: 20 gel rollers edding 1700 VARIO gel (standard). Barrel colour transparent, ink colours: 8x 001, 4x 002, 6x 003, 2x 004 +10 cartridges edding 1708 VARIO gel, colours: 4x 001, 2x 002, 3x 00