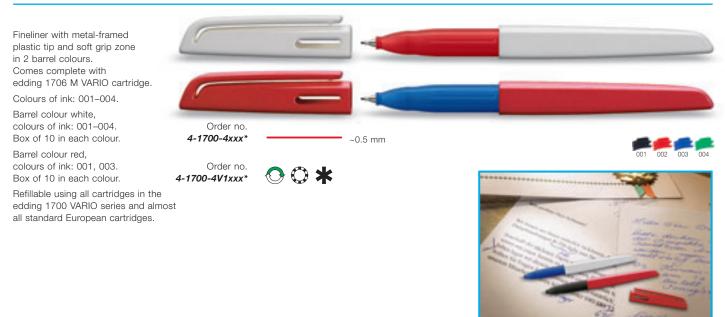

## edding 1700 VARIO fineliner

## edding 1700 VARIO roller

## edding 1700 VARIO gel

#### edding refills

| edding 1702 F VARIO                                                                              |                                |                                                                                                                                                                                                                                                                                                                                                                                                                                                                                                                                                                                                                                                                                                                                                                                                                                                                                                                                                                                                                                                                                                                                                                                                                                                                                                                                                                                                                                                                                                                                                                                                                                                                                                                                                                                                                                                                                                                                                                                                                                                                                                                                |
|--------------------------------------------------------------------------------------------------|--------------------------------|--------------------------------------------------------------------------------------------------------------------------------------------------------------------------------------------------------------------------------------------------------------------------------------------------------------------------------------------------------------------------------------------------------------------------------------------------------------------------------------------------------------------------------------------------------------------------------------------------------------------------------------------------------------------------------------------------------------------------------------------------------------------------------------------------------------------------------------------------------------------------------------------------------------------------------------------------------------------------------------------------------------------------------------------------------------------------------------------------------------------------------------------------------------------------------------------------------------------------------------------------------------------------------------------------------------------------------------------------------------------------------------------------------------------------------------------------------------------------------------------------------------------------------------------------------------------------------------------------------------------------------------------------------------------------------------------------------------------------------------------------------------------------------------------------------------------------------------------------------------------------------------------------------------------------------------------------------------------------------------------------------------------------------------------------------------------------------------------------------------------------------|
| Cartridge with metal-framed plastic tip,<br>stroke width approx. 0.3 mm.                         |                                | edding 1702 F                                                                                                                                                                                                                                                                                                                                                                                                                                                                                                                                                                                                                                                                                                                                                                                                                                                                                                                                                                                                                                                                                                                                                                                                                                                                                                                                                                                                                                                                                                                                                                                                                                                                                                                                                                                                                                                                                                                                                                                                                                                                                                                  |
| Colours: 001–004.<br>Box of 10 in each colour.                                                   | Order no.<br><b>4-1702xxx*</b> |                                                                                                                                                                                                                                                                                                                                                                                                                                                                                                                                                                                                                                                                                                                                                                                                                                                                                                                                                                                                                                                                                                                                                                                                                                                                                                                                                                                                                                                                                                                                                                                                                                                                                                                                                                                                                                                                                                                                                                                                                                                                                                                                |
| edding 1706 M VARIO<br>Cartridge with metal-framed plastic tip,<br>stroke width approx. 0.5 mm.  |                                | edding 1705 M                                                                                                                                                                                                                                                                                                                                                                                                                                                                                                                                                                                                                                                                                                                                                                                                                                                                                                                                                                                                                                                                                                                                                                                                                                                                                                                                                                                                                                                                                                                                                                                                                                                                                                                                                                                                                                                                                                                                                                                                                                                                                                                  |
| Colours: 001–004.<br>Box of 10 in each colour.                                                   | Order no.<br><b>4-1706xxx*</b> |                                                                                                                                                                                                                                                                                                                                                                                                                                                                                                                                                                                                                                                                                                                                                                                                                                                                                                                                                                                                                                                                                                                                                                                                                                                                                                                                                                                                                                                                                                                                                                                                                                                                                                                                                                                                                                                                                                                                                                                                                                                                                                                                |
| edding 1707 R VARIO<br>Cartridge with metal-framed roller tip,<br>stroke width approx. 0.5 mm.   |                                |                                                                                                                                                                                                                                                                                                                                                                                                                                                                                                                                                                                                                                                                                                                                                                                                                                                                                                                                                                                                                                                                                                                                                                                                                                                                                                                                                                                                                                                                                                                                                                                                                                                                                                                                                                                                                                                                                                                                                                                                                                                                                                                                |
| Colours: 001–004.<br>Box of 10 in each colour.                                                   | Order no.<br><b>4-1707xxx*</b> |                                                                                                                                                                                                                                                                                                                                                                                                                                                                                                                                                                                                                                                                                                                                                                                                                                                                                                                                                                                                                                                                                                                                                                                                                                                                                                                                                                                                                                                                                                                                                                                                                                                                                                                                                                                                                                                                                                                                                                                                                                                                                                                                |
| edding 1708 VARIO gel<br>Cartridge with metal-framed roller tip,<br>stroke width approx. 0.7 mm. |                                | A REAL PROPERTY AND A REAL |
| Colours: 001–004,<br>053–055, 073, 074, 078, 079.<br>Box of 10 in each colour.                   | Order no.<br><b>4-1708xxx*</b> | 001 002 003 004 053 054 055 073 074 078 079                                                                                                                                                                                                                                                                                                                                                                                                                                                                                                                                                                                                                                                                                                                                                                                                                                                                                                                                                                                                                                                                                                                                                                                                                                                                                                                                                                                                                                                                                                                                                                                                                                                                                                                                                                                                                                                                                                                                                                                                                                                                                    |
| edding 1601 M<br>Cartridge with plastic tip,<br>stroke width approx. 0.5 mm.                     |                                | edding 1601 M. Germany                                                                                                                                                                                                                                                                                                                                                                                                                                                                                                                                                                                                                                                                                                                                                                                                                                                                                                                                                                                                                                                                                                                                                                                                                                                                                                                                                                                                                                                                                                                                                                                                                                                                                                                                                                                                                                                                                                                                                                                                                                                                                                         |
| Colours: 001–004.<br>Box of 10 in each colour.                                                   | Order no.<br><b>4-1601xxx*</b> |                                                                                                                                                                                                                                                                                                                                                                                                                                                                                                                                                                                                                                                                                                                                                                                                                                                                                                                                                                                                                                                                                                                                                                                                                                                                                                                                                                                                                                                                                                                                                                                                                                                                                                                                                                                                                                                                                                                                                                                                                                                                                                                                |
| edding 1603 F<br>Cartridge with metal-framed plastic tip,<br>stroke width approx. 0.3 mm.        |                                | edding 1603 F Germany                                                                                                                                                                                                                                                                                                                                                                                                                                                                                                                                                                                                                                                                                                                                                                                                                                                                                                                                                                                                                                                                                                                                                                                                                                                                                                                                                                                                                                                                                                                                                                                                                                                                                                                                                                                                                                                                                                                                                                                                                                                                                                          |
| Colours: 001–004.<br>Box of 10 in each colour.                                                   | Order no.<br><b>4-1603xxx*</b> |                                                                                                                                                                                                                                                                                                                                                                                                                                                                                                                                                                                                                                                                                                                                                                                                                                                                                                                                                                                                                                                                                                                                                                                                                                                                                                                                                                                                                                                                                                                                                                                                                                                                                                                                                                                                                                                                                                                                                                                                                                                                                                                                |