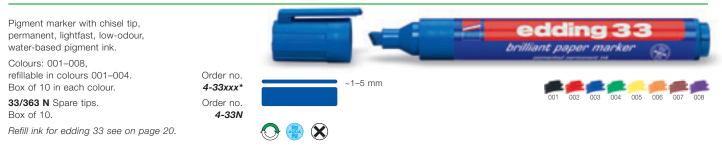

## edding 33 brilliant paper marker

## BRILLIANT PAPER MARKERS

Particularly suitable for writing on paper and card, but also ideal for marking and labelling materials made of plastic, metal and glass. Water-based pigment ink will not bleed through the paper and is extremely light-fast. Waterproof, smudge-proof and wear-resistant on almost all surfaces. Heat-resistant. Refillable.