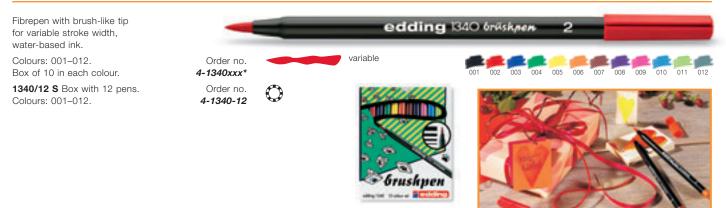

#### edding 1340 brushpen

# For drawing, lettering, scribbling, layouts, fashion designs. For brief notes. For creative writing and colouring. Various nib widths. Water-based inks. Extremely lightfast. Large selection of colours.