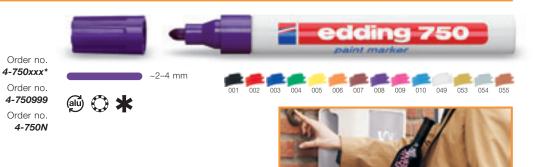

Unique: the edding Retractable family. These markers have a mechanical push-button system for single-handed operation. And if it's specialist markers you're after, the edding 8850 carpenter pen is an example of just one of our latest innovations in this field. Trendsetting products, such as the face painter and the edding mini marker, also provide diversity and extend the edding range. Thanks to the brilliant colours available, the creative opportunities are endless. Paint markers, deco markers, t-shirt markers and gel rollers come in a vast array of shades and colours, offering a wealth of different creative design possibilities - whether on paper or any other material. Not only that: we also offer an impressive selection of pens, such as the edding 1700 VARIO series, which are both highly practical and convenient to use.