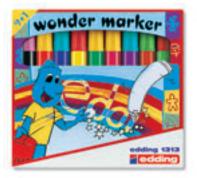

### edding 1313 wonder marker

Order no.

4-1313-10

**1313/10 S** Set with 9+1 wonder marker. Colours: 001–005, 007, 008, 011, 019 and a colour-change pen.

1313 wonder markers: change the colour using the colour-change pen.