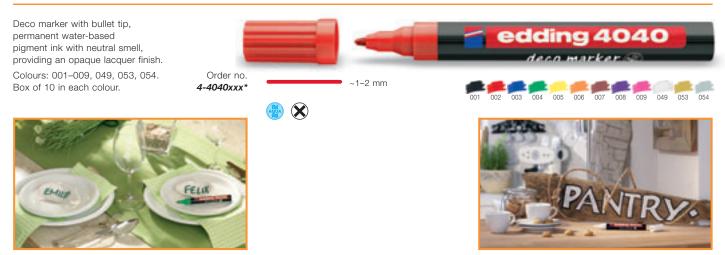

# **DECO MARKERS**

For drawing and writing on almost all surfaces, e.g. pottery, wood, card and metal. Low-odour, water-based pigment ink. Waterproof, suitable for use indoors and out. The colours are particularly good for use on absorbent materials. Extremely light-fast. Ink flow regulated by a special valve.

#### edding 4040 deco marker

For colouring, decorating, marking, signing and labelling almost all textiles not treated with a chemical finish (cotton, silk, linen, etc.). Wash-resistant up to 60°C after fixing. Iron without steam to fix. High degree of lightfastness. Quick-drying.