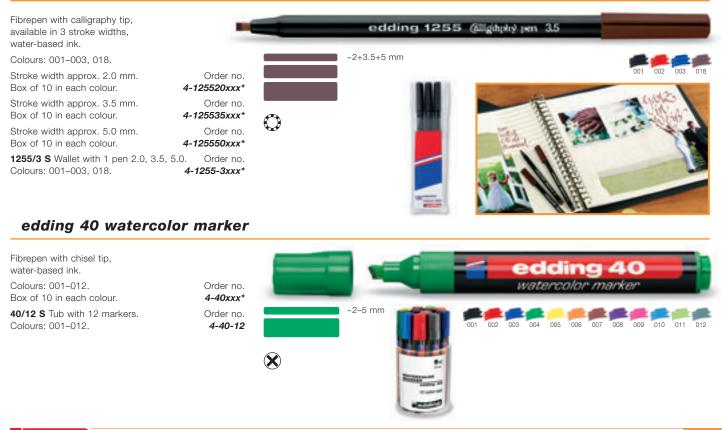

# edding 1255 calligraphy pen

# For drawing, lettering, scribbling, layouts, fashion designs. For brief notes. For creative writing and colouring. Various nib widths. Water-based inks. Extremely lightfast. Large selection of colours.