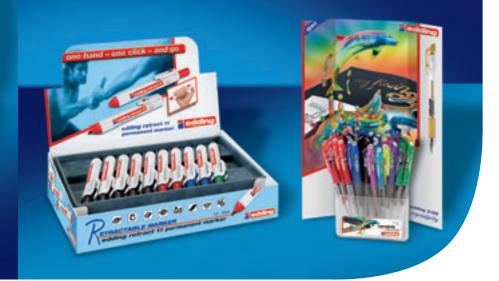

Unique: the edding Retractable family. These markers have a mechanical push-button system for single-handed operation. And if it's specialist markers you're after, the edding 8850 carpenter pen is an example of just one of our latest innovations in this field. Trendsetting products, such as the face painter and the edding mini marker, also provide diversity and extend the edding range. Thanks to the brilliant colours available, the creative opportunities are endless. Paint markers, deco markers, t-shirt markers and gel rollers come in a vast array of shades and colours, offering a wealth of different creative design possibilities - whether on paper or any other material. Not only that: we also offer an impressive selection of pens, such as the edding 1700 VARIO series, which are both highly practical and convenient to use.

# **HOBBY AND DESIGN**

edding's hobby markers offer an infinite number of creative possibilities to enchant you and those close to your heart. Throughout the year - whatever the occasion. Be it Easter eggs, jam jars, scrapbooks or Christmas baubles: with our brilliant colours to hand, you can give a make-over to (almost) anything! Fear not: it's really simple to do!