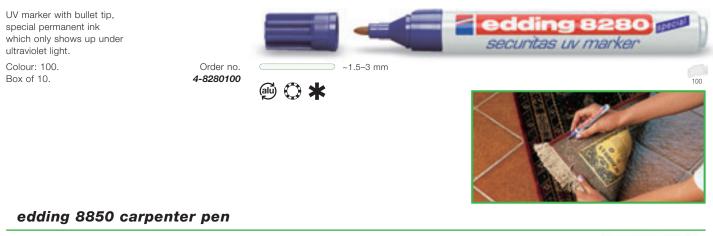

## edding 8280 securitas uv marker

## Marker pen with bullet tip and transparent cap, special permanent ink. The long narrow mouthpiece is ideal for marking hard-to-reach places, e.g. drill holes. Colour: 001. Order no. Individually packaged (blister packs). 4-8850-1-1001 Minimum order: 10 blistercards.