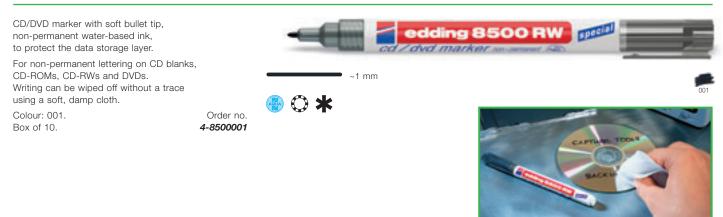

#### edding 8500 RW cd/dvd marker non-permanent

Practical correction pen for virtually all typed and handwritten texts, copier and fax papers. Makes it possible to correct mistakes, large and small.

Permanent and non-permanent water-based ink that will not damage the surface of your CD/DVDs. For unbeatable data security. Soft and flexible tips makes writing a pleasure. Good ink opacity.

## edding 8500 RW cd/dvd marker non-permanent