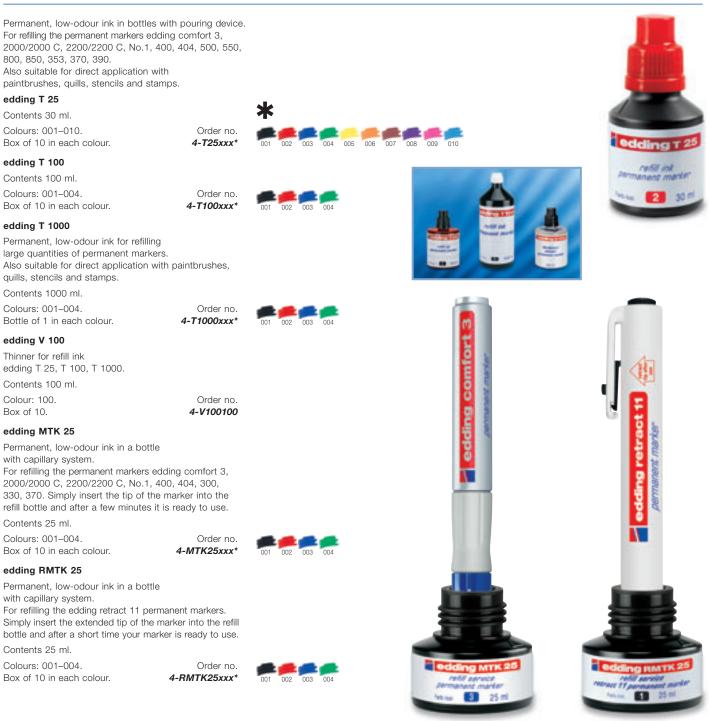

## Refill ink for edding permanent markers

 $\odot$ 

## Refill ink and cartridges for edding highlighters