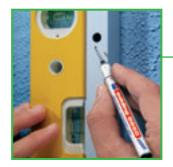

## Marker pen with bullet tip and transparent cap, special permanent ink. The long narrow mouthpiece is ideal for marking hard-to-reach places, e.g. drill holes. Colour: 001. Order no. Individually packaged (blister packs). 4-8850-1-1001 Minimum order: 10 blistercards.