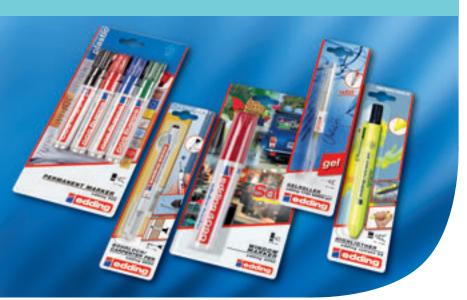

## PAINT MARKERS

#### edding 750 paint marker

Paint marker with bullet tip, permanent, low-odour pigment ink providing an opaque lacquer finish.

For highly opaque marking of virtually all materials such as glass, plastic, wood and metal. Also especially good on dark and transparent materials.

Colours: 001–010, 049, 053–055. Box of 10 in each colour. Colours: 001–010 assorted. Box of 10.

**750 N** Spare tips. Box of 10.

## edding 751 paint marker

## edding 780 paint marker

#### edding 8700 jumbo paint marker