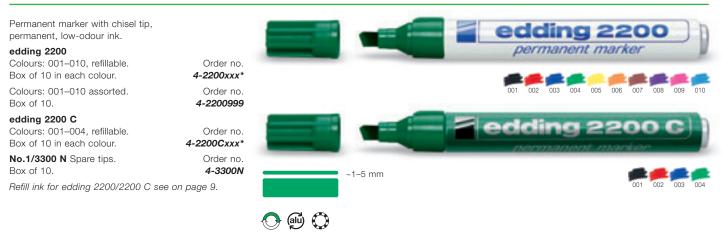

## edding 2200/2200 C

~1.5–3 mm

#### edding 2200/2200 C

| permanent, low-odour ink.                |                          | edding 400       |                        |
|------------------------------------------|--------------------------|------------------|------------------------|
|                                          | der no.<br>00xxx* ~1 mm  | permanent marker | _                      |
|                                          | der no.                  |                  | 05 006 007 008 009 010 |
|                                          | der no.<br>-400-4        |                  |                        |
|                                          | der no.<br><b>400-10</b> |                  |                        |
|                                          | der no.<br><b>1-400N</b> | and a second     | NA SE AND              |
| Refill ink for edding 400 see on page 9. |                          | TI ITI           |                        |