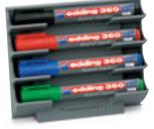

#### edding BMA 15S boardmarker accessory set

Practical starter set consisting of:

- 1 edding BMA 1 board cleaner, 250 ml,
- 1 edding BMA 2 board eraser with 20 spare sheets,
- 1 edding BMA 3 boardmarker holder,
- 4 edding 360 boardmarkers, colours 001-004.

Box of 1 set.

Order no. **4-BMA15** 