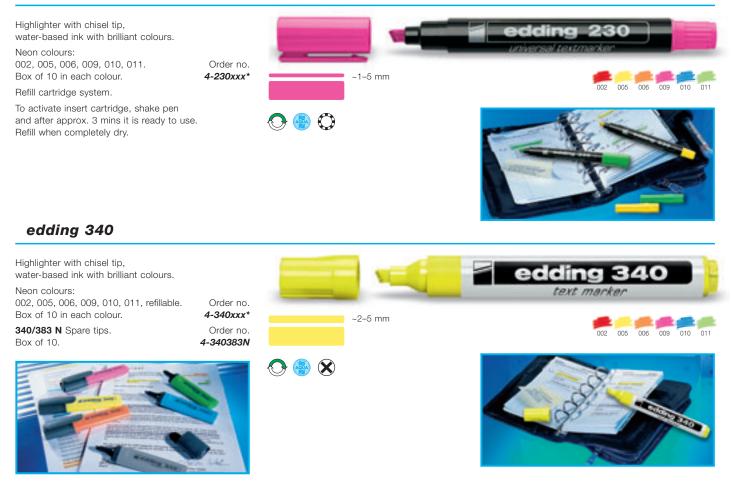

#### edding 750 paint marker

Paint marker with bullet tip, permanent, low-odour pigment ink providing an opaque lacquer finish.

For highly opaque marking of virtually all materials such as glass, plastic, wood and metal. Also especially good on dark and transparent materials.

Colours: 001–010, 049, 053–055. Box of 10 in each colour. Colours: 001–010 assorted. Box of 10.

**750 N** Spare tips. Box of 10.

## edding 751 paint marker

## edding 780 paint marker