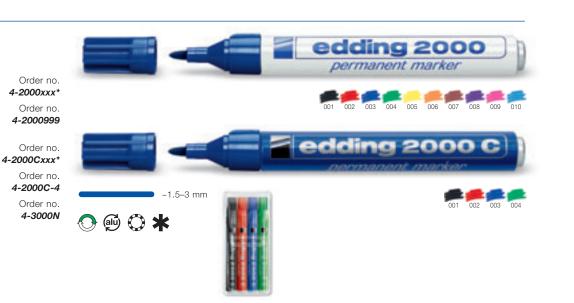

#### edding 2000/2000 C

| Permanent marker with bullet tip, permanent, low-odour ink. |                                 |                                                                                                                                                                                                                                                                                                                                                                                                                                                                                                                                                                                                                                                                                                     |                         | edding 2000                           |
|-------------------------------------------------------------|---------------------------------|-----------------------------------------------------------------------------------------------------------------------------------------------------------------------------------------------------------------------------------------------------------------------------------------------------------------------------------------------------------------------------------------------------------------------------------------------------------------------------------------------------------------------------------------------------------------------------------------------------------------------------------------------------------------------------------------------------|-------------------------|---------------------------------------|
| edding 2000                                                 |                                 | and the second se |                         | permanent marker                      |
| Colours: 001–010, refillable.<br>Box of 10 in each colour.  | Order no.<br><b>4-2000xxx*</b>  |                                                                                                                                                                                                                                                                                                                                                                                                                                                                                                                                                                                                                                                                                                     |                         |                                       |
| Colours: 001–010 assorted.<br>Box of 10.                    | Order no.<br><b>4-2000999</b>   |                                                                                                                                                                                                                                                                                                                                                                                                                                                                                                                                                                                                                                                                                                     |                         | 001 002 003 004 005 006 007 008 009 0 |
| edding 2000 C                                               |                                 |                                                                                                                                                                                                                                                                                                                                                                                                                                                                                                                                                                                                                                                                                                     |                         |                                       |
| Colours: 001–004, refillable.<br>Box of 10 in each colour.  | Order no.<br><b>4-2000Cxxx*</b> |                                                                                                                                                                                                                                                                                                                                                                                                                                                                                                                                                                                                                                                                                                     |                         | edding 2000 C                         |
| 2000 C/4 S Wallet of 4 markers.<br>Colours: 001-004.        | Order no.<br><b>4-2000C-4</b>   |                                                                                                                                                                                                                                                                                                                                                                                                                                                                                                                                                                                                                                                                                                     | 5–3 mm                  |                                       |
| <b>3000 N</b> Spare tips.<br>Box of 10.                     | Order no.<br><b>4-3000N</b>     |                                                                                                                                                                                                                                                                                                                                                                                                                                                                                                                                                                                                                                                                                                     |                         | 001 002 003 0                         |
| Refill ink for edding 2000/2000 C se                        | e on page 9.                    | ♦ 🖗 🖗 🔸                                                                                                                                                                                                                                                                                                                                                                                                                                                                                                                                                                                                                                                                                             | No. of Concession, Name |                                       |
|                                                             |                                 |                                                                                                                                                                                                                                                                                                                                                                                                                                                                                                                                                                                                                                                                                                     |                         |                                       |
|                                                             |                                 |                                                                                                                                                                                                                                                                                                                                                                                                                                                                                                                                                                                                                                                                                                     |                         |                                       |