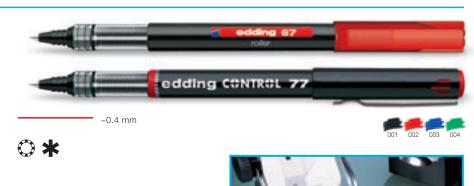

DISPOSABLE

For writing and signing. Rollerball suitable for use on carbon paper. Fine tips – most are metal-shrouded for protection.

edding

## edding 85 office roller F



## edding 88 office liner F



## edding 89 office liner EF



16

## **LIQUID-INK-PENS**

Ink-feed system for flowing, even handwriting. Large-capacity reservoir means ink will last a long time before you need to refill. Small window for checking the ink level. Elegantly-shaped design with practical clip.

## edding 66/76 highlighter

Highlighter with chisel tip, water-based ink with brilliant colours. Suitable for virtually all copier and fax papers. edding 76: cap with stainless-steel clip. Neon colours: 002, 005, 010, 011. Box of 10 in each colour. A-66xxx\* 4-76xxx\* Colours - 1-4 mm



## edding 67/77 roller







#### edding 68/78 liner

Fineliner with round tip, water-resistant, lightfast pigment ink. Ideal for documents and signing. edding 78: cap with stainless-steel clip. Colours: 001–004, document-proof. Box of 10 in each colour.



## edding 69/79 microtec

 Rollerball with metal-framed micro-roller tip, water-based ink.

 edding 79: cap with stainless-steel clip.

 Colours: 001–004.
 Order no.

 Box of 10 in each colour.
 4-69xxx\*

 4-79xxx\*





Эж





002 003 004

#### FINELINER, INK ROLLER AND GEL ROLLERS

Particularly good for smooth, effortless and flowing writing and signing. Ink rollers also for copying. Water-based gel ink. All models refillable with edding cartridges.

## edding 1700 VARIO fineliner



## edding 1700 VARIO roller



## edding 1700 VARIO gel



## edding 1600