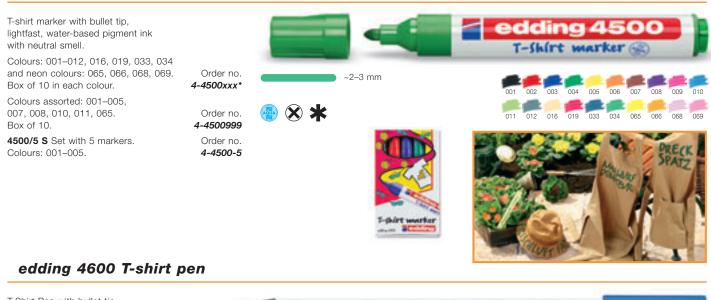

#### edding 4500 T-shirt marker

~1 mm

 $\bigcirc$ 

#### T-Shirt Pen with bullet tip, lightfast, water-based pigment ink with neutral smell.

Colours: 001-012, 016, 019, 033, 034 and neon colours: 065, 066, 068, 069. Box of 10 in each colour.

Colours assorted: 001-008, 010, 065. Box of 10.

4600/10 S Set with 10 pens. Colours: 001-010.