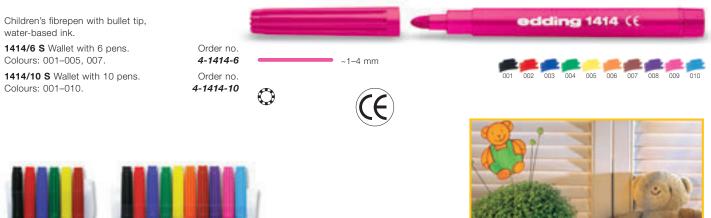

# edding 1414

#### edding 1010

edding 1010 (( Children's fibrepen with bullet tip, water-based ink. 1010/6 S Wallet with 6 pens. Order no. mm Colours: 001-005, 007. 4-1010-6 1010/12 S Wallet with 12 pens. Order no. Colours: 001-012. 4-1010-12 013 1010/24 S Tub with 24 pens. Order no. Colours: 001-004 (2x), 005-020. 4-1010-24

### edding 1313 wonder marker

Order no.

4-1313-10

**1313/10 S** Set with 9+1 wonder marker. Colours: 001–005, 007, 008, 011, 019 and a colour-change pen.