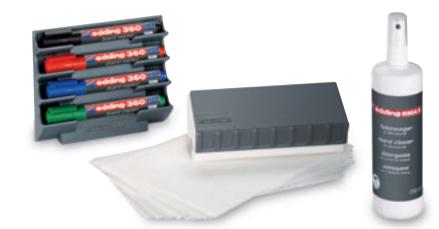

#### edding BMA 15S boardmarker accessory set

Practical starter set consisting of:

- 1 edding BMA 1 board cleaner, 250 ml,
- 1 edding BMA 2 board eraser with 20 spare sheets,
- 1 edding BMA 3 boardmarker holder,
- 4 edding 360 boardmarkers, colours 001-004.

Box of 1 set.

Order no. **4-BMA15** 

#### edding BMA 1 board cleaner

For regular, thorough cleaning of whiteboards. Alcohol based solution with efficient cleaning action, in spray bottle with no propellant.

Contents: 250 ml. Bottle of 1. Order no. 4-BMA1

#### edding BMA 2 board eraser

For dry-wiping of whiteboards. Integrated magnetic strip for attachment to magnetic boards. Refillable with BMA 4 spare erasing sheets.

Box of 1.

Order no. **4-BMA2** 

#### edding BMA 3 boardmarker holder

For horizontal storage of boardmarkers. Integrated magnetic strip for attachment to magnetic boards. Suitable for 4 edding boardmarkers of any size.

Box of 1.

Order no. 4-BMA3

#### edding BMA 4 spare erasing sheets

Spare sheets for the edding BMA 2 board eraser, for dry-wiping of whiteboards.

Box of 100 sheets.

Order no. 4-BMA4