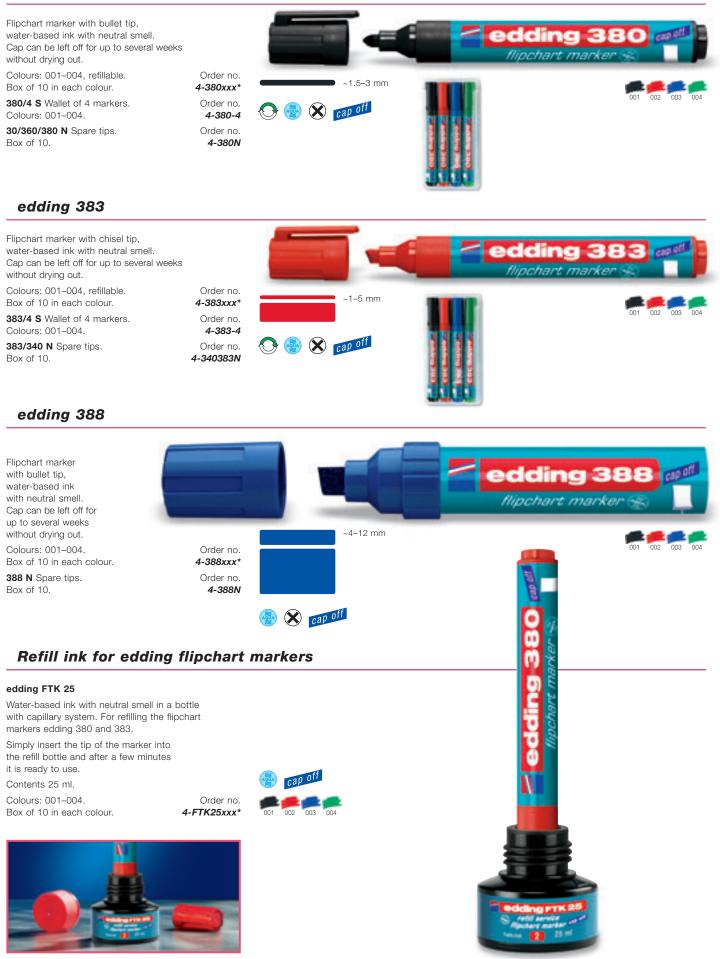

## **FLIPCHART MARKERS**

Specially designed for writing on and marking flipchart paper, presentation paper and cards. Ink will not bleed through the paper. "Cap-off" ink – markers can be left without the cap on for a several weeks without drying out. Almost all models refillable. Also highly effective for presentations.

#### edding 380

## **OHP MARKERS**