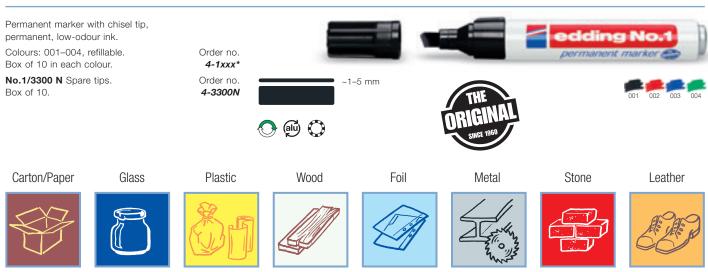

ker. Synonymous with a whole generation of markers, it is available in a particularly wide selection of stroke widths and colours.

## **PERMANENT MARKERS**

#### edding retract 11





## edding comfort 3

Permanent marker with bullet tip and comfortable rubber grip, permanent, low-odour ink. Colours: 001–004, refillable. Box of 10 in each colour. **3000 N** Spare tips.

Box of 10.

## edding 2000/2000 C

Order no.

4-C3xxx\*

Order no. 4-3000N

🔿 🗐 💭



edding 2000 Colours: 001–010, refillable. Box of 10 in each colour. Colours: 001–010 assorted.

Box of 10. edding 2000 C Colours: 001–004, refillable.

Box of 10 in each colour. **2000 C/4 S** Wallet of 4 markers. Colours: 001–004.

**3000 N** Spare tips. Box of 10.



edding comfort 3

## edding 2200/2200 C



~1.5–3 mm

## edding No.1







🔿 🚳 🗙 ★



## Refill ink for edding permanent markers





 $\odot$ 



## PAINT MARKERS

#### edding 750 paint marker

Paint marker with bullet tip, permanent, low-odour pigment ink providing an opaque lacquer finish.

For highly opaque marking of virtually all materials such as glass, plastic, wood and metal. Also especially good on dark and transparent materials.

Colours: 001–010, 049, 053–055. Box of 10 in each colour. Colours: 001–010 assorted. Box of 10.

**750 N** Spare tips. Box of 10.



## edding 751 paint marker



## edding 780 paint marker



#### edding 8700 jumbo paint marker





## **SPECIALIST MARKERS**

For specific marking and labelling applications. High-quality ink – specially adapted to the requirements of each application.

## edding 950 industry painter

Hig