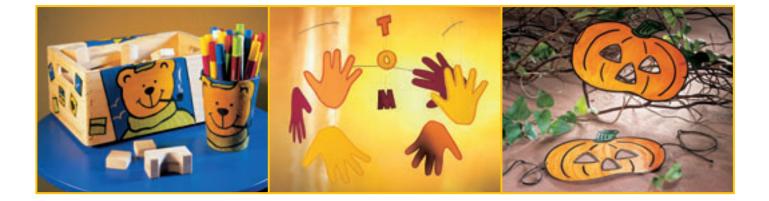

# **HOBBY AND DESIGN**

edding's hobby markers offer an infinite number of creative possibilities to enchant you and those close to your heart. Throughout the year - whatever the occasion. Be it Easter eggs, jam jars, scrapbooks or Christmas baubles: with our brilliant colours to hand, you can give a make-over to (almost) anything! Fear not: it's really simple to do!

# FACE PAINTER

For decorating skin. Ideal for sporting events, Halloween, children's birthdays, parties, art, etc. The colours can be blended together by applying one top of the other. Not suitable for children under the age of 3.

# edding 47 FACE PAINTER and FACE PAINTER fun

**FIBREPENS** 