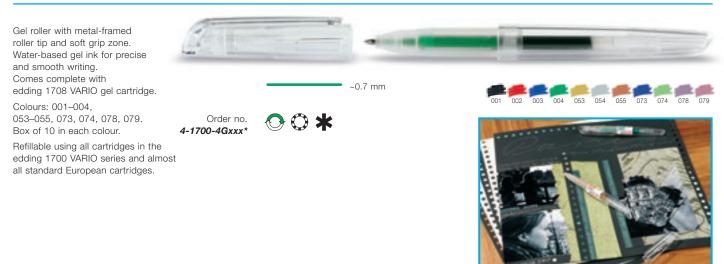

## edding 1700 VARIO gel

## edding 2190 gel roller

| Gel roller with metal-framed roller tip,<br>push-button mechanism and rubber grip,<br>water-based gel ink. |                              |            | edding 2100 ge/ inter                       |
|------------------------------------------------------------------------------------------------------------|------------------------------|------------|---------------------------------------------|
| Colours: 001–004,<br>053–055, 073, 074, 078, 079.<br>Box of 10 in each colour. <b>4-</b>                   | Order no.<br>1700-4Gxxx*     | ~0.7 mm    | 001 002 003 004 053 054 055 073 074 078 079 |
| Refillable with cartridge edding 1708 VAR                                                                  | IO gel.                      | Ž <b>T</b> |                                             |
| <b>2190/4 S</b> Wallet of 4 markers.<br>Colours: 001–004.                                                  | Order no.<br><b>4-2190-4</b> |            |                                             |
| <b>2190/7 S</b> Wallet of 7 markers.<br>Colours: 053–055, 073, 074, 078, 079.                              | Order no.<br><b>4-2190-7</b> |            |                                             |