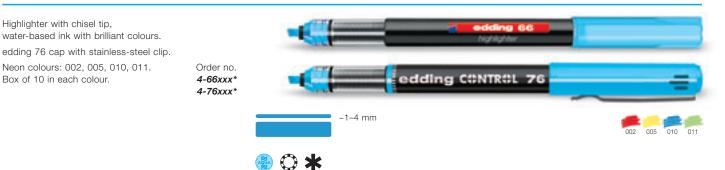

#### edding 66/76

## edding 66/76 highlighter

Highlighter with chisel tip, water-based ink with brilliant colours. Suitable for virtually all copier and fax papers. edding 76: cap with stainless-steel clip. Neon colours: 002, 005, 010, 011. Box of 10 in each colour. A-66xxx\* 4-76xxx\* Colours - 1-4 mm