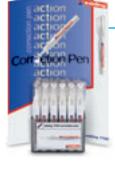

#### edding 8500 RW cd/dvd marker non-permanent

Practical correction pen for virtually all typed and handwritten texts, copier and fax papers. Makes it possible to correct mistakes, large and small.

## edding 7700 correction pen