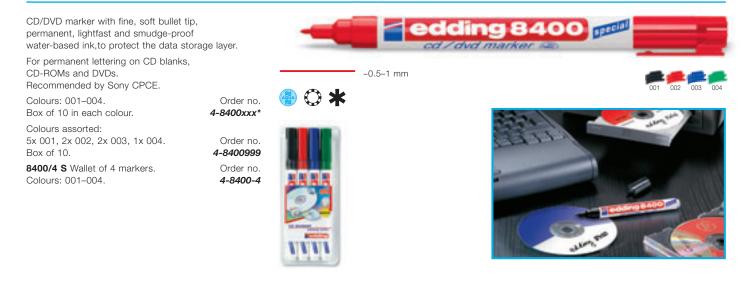

## edding 8400 cd/dvd marker

Permanent and non-permanent water-based ink that will not damage the surface of your CD/DVDs. For unbeatable data security. Soft and flexible tips makes writing a pleasure. Good ink opacity.