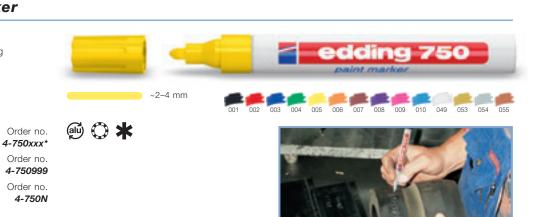

#### edding 750 paint marker

Paint marker with bullet tip, permanent, low-odour pigment ink providing an opaque lacquer finish.

For highly opaque marking of virtually all materials such as glass, plastic, wood and metal. Also especially good on dark and transparent materials.

Colours: 001–010, 049, 053–055. Box of 10 in each colour. Colours: 001–010 assorted. Box of 10.

**750 N** Spare tips. Box of 10.