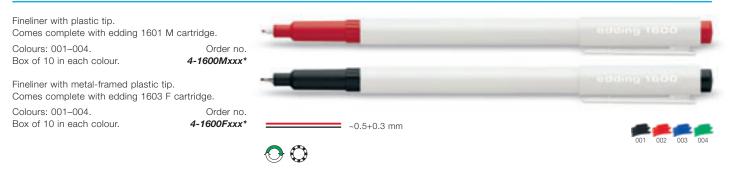

## edding 1600 europe

#### edding refills

| edding 1702 F VARIO                                                                              |                                |                                                                                                                                                                                                                                                                                                                                                                                                                                                                                                                                                                                                                                                                                                                                                                                                                                                                                                                                                                                                                                                                                                                                                                                                                                                                                                                                                                                                                                                                                                                                                                                                                                                                                                                                                                                                                                                                                                                                                                                                                                                                                                                                |
|--------------------------------------------------------------------------------------------------|--------------------------------|--------------------------------------------------------------------------------------------------------------------------------------------------------------------------------------------------------------------------------------------------------------------------------------------------------------------------------------------------------------------------------------------------------------------------------------------------------------------------------------------------------------------------------------------------------------------------------------------------------------------------------------------------------------------------------------------------------------------------------------------------------------------------------------------------------------------------------------------------------------------------------------------------------------------------------------------------------------------------------------------------------------------------------------------------------------------------------------------------------------------------------------------------------------------------------------------------------------------------------------------------------------------------------------------------------------------------------------------------------------------------------------------------------------------------------------------------------------------------------------------------------------------------------------------------------------------------------------------------------------------------------------------------------------------------------------------------------------------------------------------------------------------------------------------------------------------------------------------------------------------------------------------------------------------------------------------------------------------------------------------------------------------------------------------------------------------------------------------------------------------------------|
| Cartridge with metal-framed plastic tip,<br>stroke width approx. 0.3 mm.                         |                                | edding 1702 F                                                                                                                                                                                                                                                                                                                                                                                                                                                                                                                                                                                                                                                                                                                                                                                                                                                                                                                                                                                                                                                                                                                                                                                                                                                                                                                                                                                                                                                                                                                                                                                                                                                                                                                                                                                                                                                                                                                                                                                                                                                                                                                  |
| Colours: 001–004.<br>Box of 10 in each colour.                                                   | Order no.<br><b>4-1702xxx*</b> |                                                                                                                                                                                                                                                                                                                                                                                                                                                                                                                                                                                                                                                                                                                                                                                                                                                                                                                                                                                                                                                                                                                                                                                                                                                                                                                                                                                                                                                                                                                                                                                                                                                                                                                                                                                                                                                                                                                                                                                                                                                                                                                                |
| edding 1706 M VARIO<br>Cartridge with metal-framed plastic tip,<br>stroke width approx. 0.5 mm.  |                                | edding 1705 M                                                                                                                                                                                                                                                                                                                                                                                                                                                                                                                                                                                                                                                                                                                                                                                                                                                                                                                                                                                                                                                                                                                                                                                                                                                                                                                                                                                                                                                                                                                                                                                                                                                                                                                                                                                                                                                                                                                                                                                                                                                                                                                  |
| Colours: 001–004.<br>Box of 10 in each colour.                                                   | Order no.<br><b>4-1706xxx*</b> |                                                                                                                                                                                                                                                                                                                                                                                                                                                                                                                                                                                                                                                                                                                                                                                                                                                                                                                                                                                                                                                                                                                                                                                                                                                                                                                                                                                                                                                                                                                                                                                                                                                                                                                                                                                                                                                                                                                                                                                                                                                                                                                                |
| edding 1707 R VARIO<br>Cartridge with metal-framed roller tip,<br>stroke width approx. 0.5 mm.   |                                |                                                                                                                                                                                                                                                                                                                                                                                                                                                                                                                                                                                                                                                                                                                                                                                                                                                                                                                                                                                                                                                                                                                                                                                                                                                                                                                                                                                                                                                                                                                                                                                                                                                                                                                                                                                                                                                                                                                                                                                                                                                                                                                                |
| Colours: 001–004.<br>Box of 10 in each colour.                                                   | Order no.<br><b>4-1707xxx*</b> |                                                                                                                                                                                                                                                                                                                                                                                                                                                                                                                                                                                                                                                                                                                                                                                                                                                                                                                                                                                                                                                                                                                                                                                                                                                                                                                                                                                                                                                                                                                                                                                                                                                                                                                                                                                                                                                                                                                                                                                                                                                                                                                                |
| edding 1708 VARIO gel<br>Cartridge with metal-framed roller tip,<br>stroke width approx. 0.7 mm. |                                | A REAL PROPERTY AND A REAL |
| Colours: 001–004,<br>053–055, 073, 074, 078, 079.<br>Box of 10 in each colour.                   | Order no.<br><b>4-1708xxx*</b> | 001 002 003 004 053 054 055 073 074 078 079                                                                                                                                                                                                                                                                                                                                                                                                                                                                                                                                                                                                                                                                                                                                                                                                                                                                                                                                                                                                                                                                                                                                                                                                                                                                                                                                                                                                                                                                                                                                                                                                                                                                                                                                                                                                                                                                                                                                                                                                                                                                                    |
| edding 1601 M<br>Cartridge with plastic tip,<br>stroke width approx. 0.5 mm.                     |                                | edding 1601 M. Germany                                                                                                                                                                                                                                                                                                                                                                                                                                                                                                                                                                                                                                                                                                                                                                                                                                                                                                                                                                                                                                                                                                                                                                                                                                                                                                                                                                                                                                                                                                                                                                                                                                                                                                                                                                                                                                                                                                                                                                                                                                                                                                         |
| Colours: 001–004.<br>Box of 10 in each colour.                                                   | Order no.<br><b>4-1601xxx*</b> |                                                                                                                                                                                                                                                                                                                                                                                                                                                                                                                                                                                                                                                                                                                                                                                                                                                                                                                                                                                                                                                                                                                                                                                                                                                                                                                                                                                                                                                                                                                                                                                                                                                                                                                                                                                                                                                                                                                                                                                                                                                                                                                                |
| edding 1603 F<br>Cartridge with metal-framed plastic tip,<br>stroke width approx. 0.3 mm.        |                                | edding 1603 F Germany                                                                                                                                                                                                                                                                                                                                                                                                                                                                                                                                                                                                                                                                                                                                                                                                                                                                                                                                                                                                                                                                                                                                                                                                                                                                                                                                                                                                                                                                                                                                                                                                                                                                                                                                                                                                                                                                                                                                                                                                                                                                                                          |
| Colours: 001–004.<br>Box of 10 in each colour.                                                   | Order no.<br><b>4-1603xxx*</b> |                                                                                                                                                                                                                                                                                                                                                                                                                                                                                                                                                                                                                                                                                                                                                                                                                                                                                                                                                                                                                                                                                                                                                                                                                                                                                                                                                                                                                                                                                                                                                                                                                                                                                                                                                                                                                                                                                                                                                                                                                                                                                                                                |