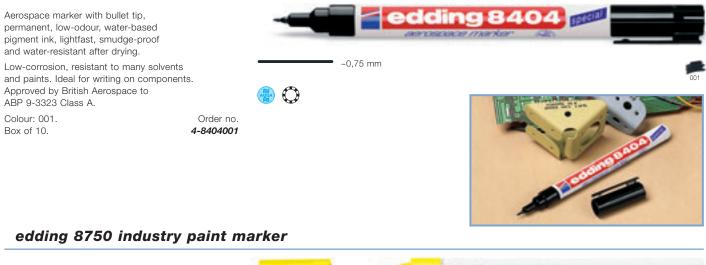

#### edding 8404 aerospace marker

A drab, dreary office environment? It doesn't have to be this way! With its assortment of different highlighters, fineliners, gel rollers and ink rollers, edding can add a veritable splash of colour to your desk. Unstinting in their job of reducing text to the bare essentials or highlighting tasks and dates, many of these writing implements contain indelible ink - which means they are acceptable for use on official documents. By the way: for the sake of the environment, many of our products can be refilled. Quickly and easily.