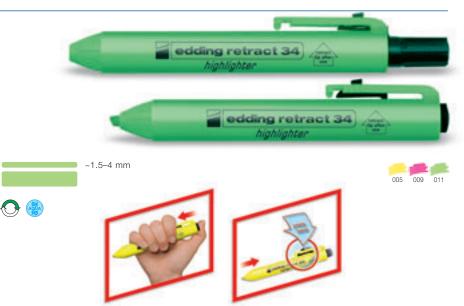

#### edding retract 34

Highlighter with chisel tip and push-button mechanism, water-based ink with brilliant colours.

Highlighter without cap. Reveal tip by simply pressing the push-button at the end of the marker. Retract tip by pressing the catch in the clip or by raising the clip slightly. New retractable seal system prevents the marker from drying out when the tip is retracted.

 Neon colours: 005, 009, 011, refillable.
 Order no.

 Box of 10 in each colour.
 4-34xxx