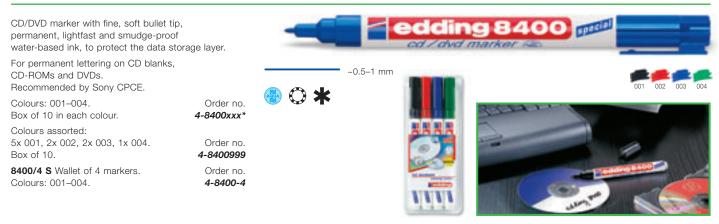

## edding 8400 cd/dvd marker

Permanent and non-permanent water-based ink that will not damage the surface of your CD/DVDs. For unbeatable data security. Soft and flexible tips makes writing a pleasure. Good ink opacity.