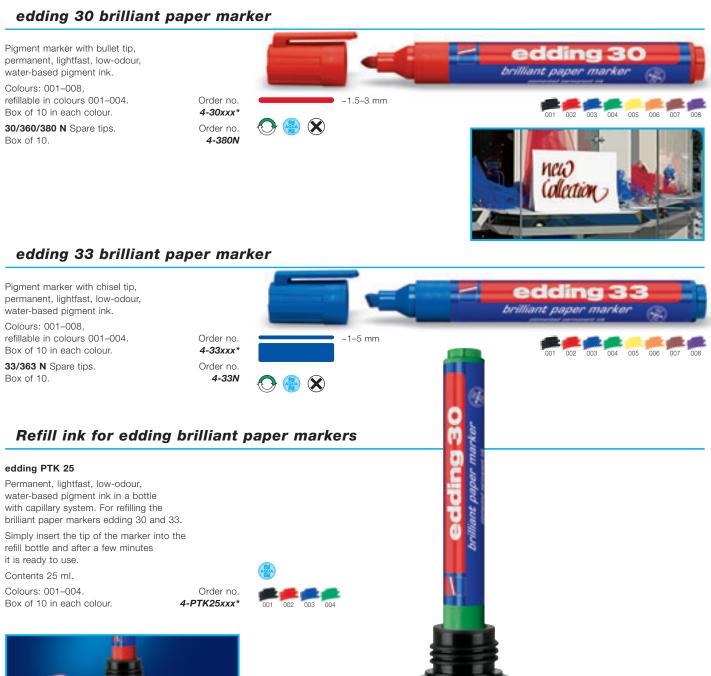

## edding 30 brilliant paper marker

## BRILLIANT PAPER MARKERS

Particularly suitable for writing on paper and card, but also ideal for marking and labelling materials made of plastic, metal and glass. Water-based pigment ink will not bleed through the paper and is extremely light-fast. Waterproof, smudge-proof and wear-resistant on almost all surfaces. Heat-resistant. Refillable.