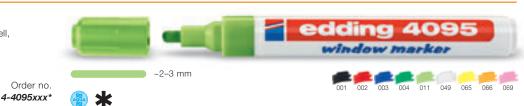

# FACE PAINTER

For decorating skin. Ideal for sporting events, Halloween, children's birthdays, parties, art, etc. The colours can be blended together by applying one top of the other. Not suitable for children under the age of 3.

# edding 47 FACE PAINTER and FACE PAINTER fun

**FIBREPENS** 