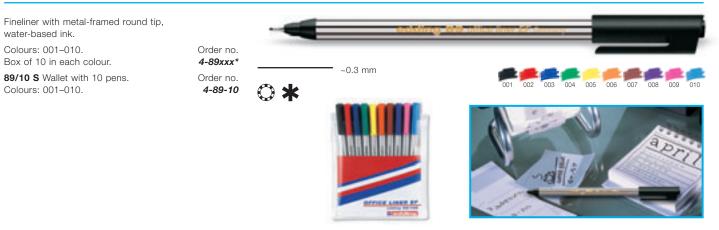

## edding 69/79 microtec

 Rollerball with metal-framed micro-roller tip, water-based ink.

 edding 79: cap with stainless-steel clip.

 Colours: 001–004.
 Order no.

 Box of 10 in each colour.
 4-69xxx\*

 4-79xxx\*