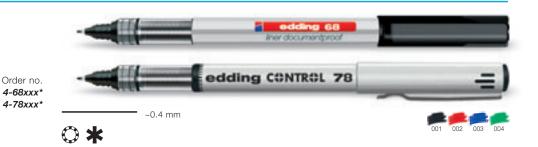

#### edding 68/78 liner

Fineliner with round tip, water-resistant, lightfast pigment ink. Ideal for documents and signing. edding 78: cap with stainless-steel clip. Colours: 001–004, document-proof. Box of 10 in each colour.