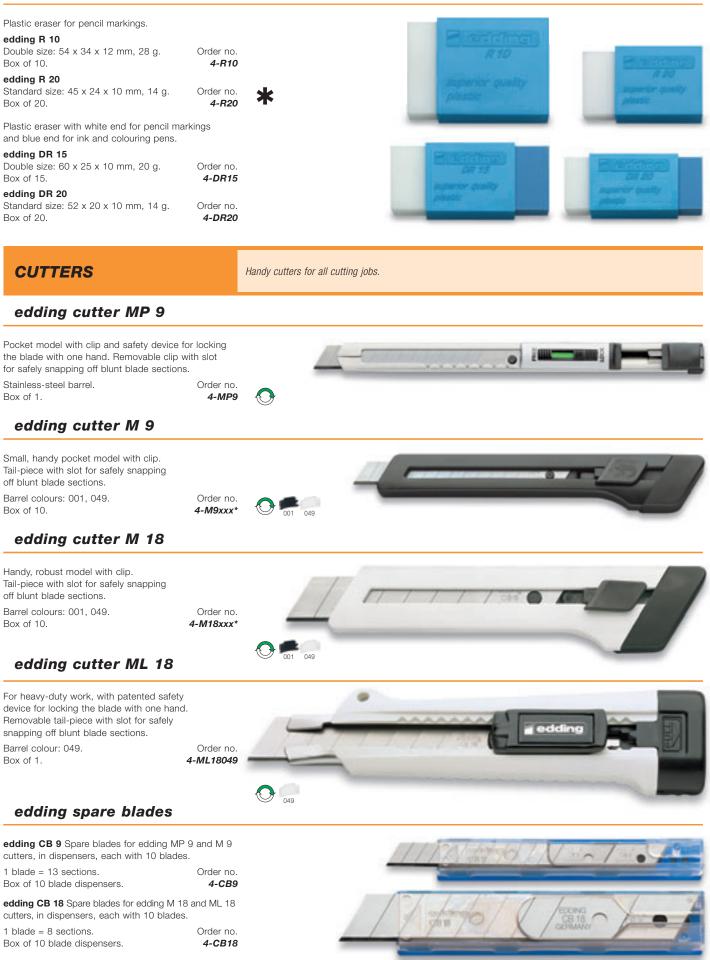

## **ERASERS**

High-quality plastic erasers for outstanding results for various applications.

#### edding erasers DR 15 and DR 20

Plastic eraser with white end for pencil markings and blue end for ink and colouring pens. edding DR 15 Double size eraser: 60 x 25 x 10 mm, 20 g. Order no. Box of 15. 4-DR15 edding DR 20 Standard eraser: 52 x 20 x 10 mm, 14 g. Order no. Box of 20. 4-DR20

## **CUTTERS**

Handy cutters for all cutting jobs.

#### edding cutter MP 9

Box of 10 blade dispensers.

4-CB9

#### edding CB 18

Spare blades for edding M 18 and ML 18 cutters, in dispensers, each with 10 blades.

1 blade = 8 sections. Box of 10 blade dispensers.