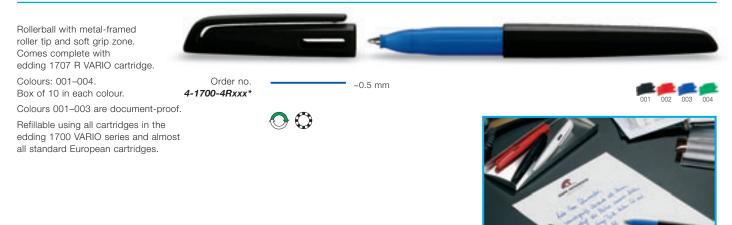

olours - 1-4 mm



## edding 67/77 roller







#### edding 68/78 liner

Fineliner with round tip, water-resistant, lightfast pigment ink. Ideal for documents and signing. edding 78: cap with stainless-steel clip. Colours: 001–004, document-proof. Box of 10 in each colour.



## edding 69/79 microtec

 Rollerball with metal-framed micro-roller tip, water-based ink.

 edding 79: cap with stainless-steel clip.

 Colours: 001–004.
 Order no.

 Box of 10 in each colour.
 4-69xxx\*

 4-79xxx\*





Эж





002 003 004

#### FINELINER, INK ROLLER AND GEL ROLLERS

Particularly good for smooth, effortless and flowing writing and signing. Ink rollers also for copying. Water-based gel ink. All models refillable with edding cartridges.

## edding 1700 VARIO fineliner



## edding 1700 VARIO roller



## edding 1700 VARIO gel



## edding 1600 europe



## edding 2190 gel roller

| Gel roller with metal-framed roller tip,<br>push-button mechanism and rubber grip,<br>water-based gel ink. |                              |            | edding 2100 ge/ inter                       |
|------------------------------------------------------------------------------------------------------------|------------------------------|------------|---------------------------------------------|
| Colours: 001–004,<br>053–055, 073, 074, 078, 079.<br>Box of 10 in each colour. <b>4-</b>                   | Order no.<br>1700-4Gxxx*     | ~0.7 mm    | 001 002 003 004 053 054 055 073 074 078 079 |
| Refillable with cartridge edding 1708 VAR                                                                  | IO g