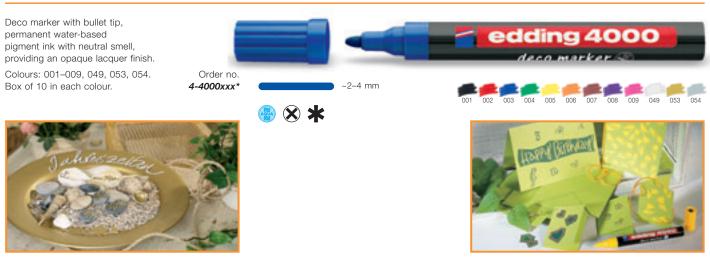

# **DECO MARKERS**

For drawing and writing on almost all surfaces, e.g. pottery, wood, card and metal. Low-odour, water-based pigment ink. Waterproof, suitable for use indoors and out. The colours are particularly good for use on absorbent materials. Extremely light-fast. Ink flow regulated by a special valve.

### edding 4000 deco marker