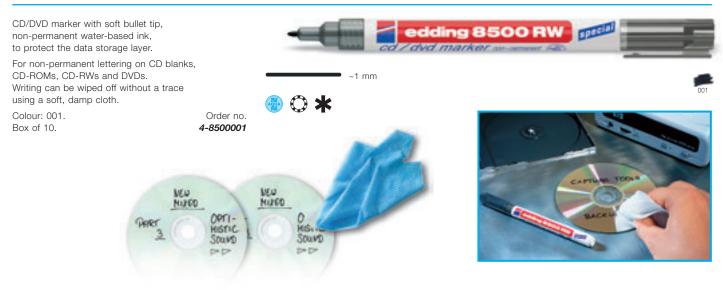

#### edding 8500 RW cd/dvd marker non-permanent

Practical correction pen for virtually all typed and handwritten texts, copier and fax papers. Makes it possible to correct mistakes, large and small.

Permanent and non-permanent water-based ink that will not damage the surface of your CD/DVDs. For unbeatable data security. Soft and flexible tips makes writing a pleasure. Good ink opacity.

## edding 8500 RW cd/dvd marker non-permanent