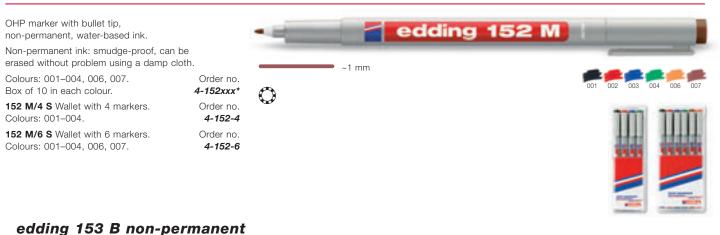

alcohol.                      |   | 1     |                           |
| Colours: 001–008.<br>Box of 10 in each colour.                          | Order no.<br><b>4-142xxx*</b> |   | ~1 mm |                           |
| <b>142 M/4 S</b> Wallet with 4 markers.<br>Colours: 001–004.            | Order no.<br><b>4-142-4</b>   |   |       |                           |
| <b>142 M/6 S</b> Wallet with 6 markers.<br>Colours: 001–004, 006, 007.  | Order no.<br><b>4-142-6</b>   |   |       | Reife Reiferter Bereifent |
| <b>142 M/8 S</b> Wallet with 8 markers.<br>Colours: 001–008.            | Order no.<br><b>4-142-8</b>   |   |       |                           |

~0.3 mm

## edding 143 B permanent



## edding 150 S non-permanent



## edding 151 F non-permanent



## edding 152 M non-permanent







## HOME/TRADES/DO-IT-YOURSELF

Make your house a home! There are countless products available from edding to give your house an altogether homely feel. Because whether it's a question of touching up grouting, maintaining rubber seals, marking the location of bore holes or simply being creative on wood, metal or paper, edding has the right top-quality marker for any application. And they're practical too: there is scarcely any preparation involved, which means you can get straight down to business.



For special applications in the field of marking and writing. High-quality inks specifically tailored to the area

## SPECIALIST MARKERS

#### edding 950 industry painter



of application in question.

## edding 8000 freeze marker



## edding 8040 laundry marker

Laundry marker with bu