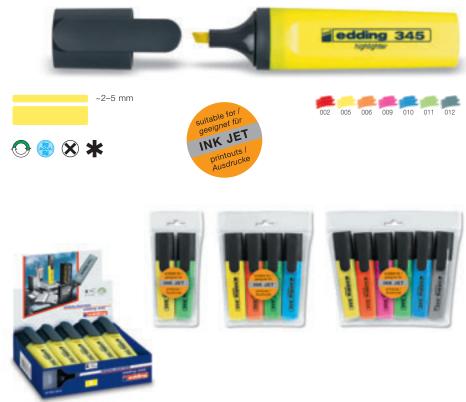

#### edding 345

Highlighter with chisel tip, water-based ink with brilliant colours, suitable for use on ink-jet documents.

Copylighter: colour 012 (silver grey) is ideal for photocopying purposes. This means that both the emphasised text and the highlighting itself are still highly legible after having been copied. Colour 012 is also particularly suitable for subtle text emphasis.

| Neon colours:<br>002, 005, 006, 009–012, refillable.<br>Box of 10 in each colour. | Order no.<br><b>4-345xxx</b> *                                          |
|-----------------------------------------------------------------------------------|-------------------------------------------------------------------------|
| Neon colours assorted:<br>4x 005, 1x 006, 1x 009, 2x 010, 2x 011.<br>Box of 10.   | Order no.<br><b>4-345999</b>                                            |
| All packs can be used as mini display un                                          | its.                                                                    |
|                                                                                   | Order no.<br>4-345-2-5-6<br>4-345-2-5-9<br>4-345-2-5-10<br>4-345-2-5-11 |
| <b>345/2 CS</b> Copy set, wallet with 2 markers Colours: 005+012.                 | s. Order no.<br><b>4-345-2-5-12</b>                                     |
| <b>345/4 S</b> Wallet with 4 markers.<br>Colours: 005, 009, 010, 011.             | Order no.<br><b>4-345-4</b>                                             |
| <b>345/6 S</b> Wallet with 6 markers.<br>Colours: 005, 006, 009, 010, 011, 012.   | Order no.<br><b>4-345-6</b>                                             |

Particularly ideal for marking and highlighting sections of text and notices, for example in letters, minutes, tables, books, magazines, brochures, timetables and atlases, as well as for almost all types of copier and fax paper.