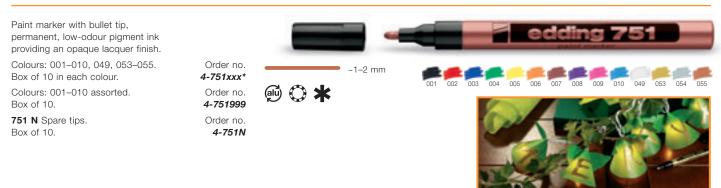

#### edding 750 paint marker

Paint marker with bullet tip, permanent, low-odour pigment ink providing an opaque lacquer finish.

For highly opaque marking of virtually all materials such as glass, plastic, wood and metal. Also especially good on dark and transparent materials.

Colours: 001–010, 049, 053–055. Box of 10 in each colour. Colours: 001–010 assorted. Box of 10.

**750 N** Spare tips. Box of 10.

## edding 751 paint marker

For designing, writing and decorating greetings cards, letters and gifts. Particularly good on dark and transparent materials and really smooth surfaces, such as glass. Low-odour pigment-ink with no added toluene / xylene. Waterproof,

quick-drying, extremely light-fast and smudge-proof. Ink flow regulated by a special valve.