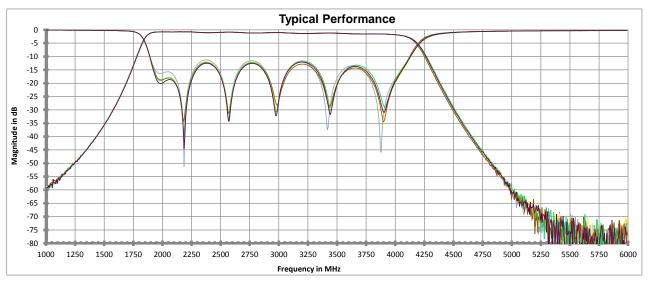

# **Electrical Specifications**

| Center Frequency     | 3000 MHz             |                       |
|----------------------|----------------------|-----------------------|
| Passband             | 2000 - 4000 MHz      |                       |
| Insertion Loss (@Fc) | 2.5 dB               | @ 25C                 |
|                      | 3.0 dB               | -40C to +85C          |
| VSWR                 | 1.92:1               | 2000 MHz to 4000 MHz* |
| Rejection            | 40 dB                | dc to 1250 MHz        |
|                      | 40 dB                | 4850 MHz to 6000 MHz  |
| Usable Temp Range    | -55 to +125 degree C |                       |
| *50 Ohm System       |                      |                       |