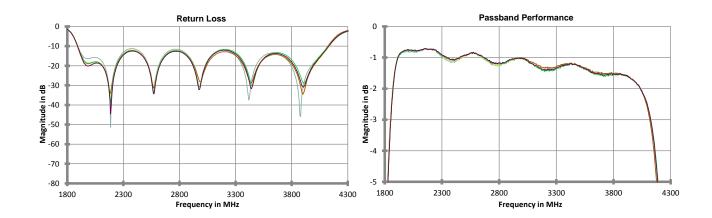

# **Electrical Specifications**

| Center Frequency     | 3000 MHz             |                       |
|----------------------|----------------------|-----------------------|
| Passband             | 2000 - 4000 MHz      |                       |
| Insertion Loss (@Fc) | 2.5 dB               | @ 25C                 |
|                      | 3.0 dB               | -40C to +85C          |
| VSWR                 | 1.92:1               | 2000 MHz to 4000 MHz* |
| Rejection            | 40 dB                | dc to 1250 MHz        |
|                      | 40 dB                | 4850 MHz to 6000 MHz  |
| Usable Temp Range    | -55 to +125 degree C |                       |
| *50 Ohm System       |                      |                       |