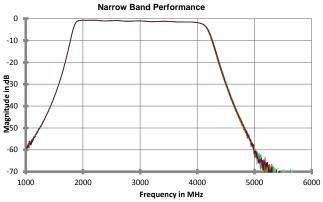

# **Electrical Specifications**

| Center Frequency     | 3000 MHz             |                       |
|----------------------|----------------------|-----------------------|
| Passband             | 2000 - 4000 MHz      |                       |
| Insertion Loss (@Fc) | 2.5 dB               | @ 25C                 |
|                      | 3.0 dB               | -40C to +85C          |
| VSWR                 | 1.92:1               | 2000 MHz to 4000 MHz* |
| Rejection            | 40 dB                | dc to 1250 MHz        |
|                      | 40 dB                | 4850 MHz to 6000 MHz  |
| Usable Temp Range    | -55 to +125 degree C |                       |
| *50 Ohm System       |                      |                       |