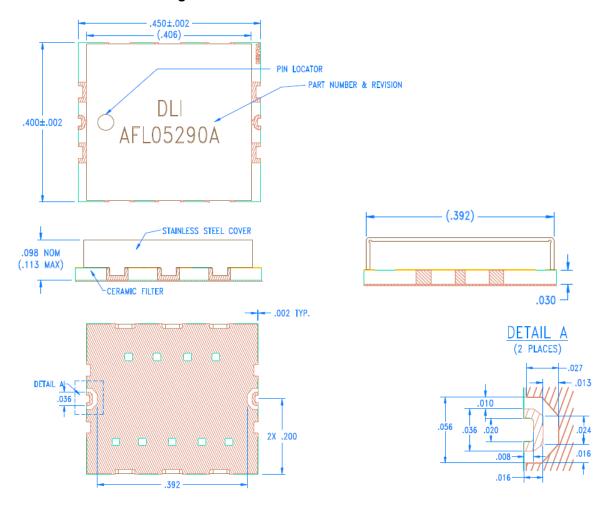

## **Mechanical**

| Footprint LxW | 0.450 x 0.400 inch | inch      |  |  |
|---------------|--------------------|-----------|--|--|
|               | [11.43 x10.16]     | mm        |  |  |
| Height        | 0.113 [2.87]       | Inch [mm] |  |  |

## **Mechanical Drawing**

All units in inches