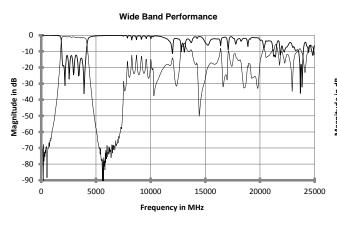

# **Electrical Specifications**

| Center Frequency     | 3000 MHz             |                       |
|----------------------|----------------------|-----------------------|
| Passband             | 2000 - 4000 MHz      |                       |
| Insertion Loss (@Fc) | 2.5 dB               | @ 25C                 |
|                      | 3.0 dB               | -40C to +85C          |
| VSWR                 | 1.92:1               | 2000 MHz to 4000 MHz* |
| Rejection            | 40 dB                | dc to 1250 MHz        |
|                      | 40 dB                | 4850 MHz to 6000 MHz  |
| Usable Temp Range    | -55 to +125 degree C |                       |
| *50 Ohm System       |                      |                       |