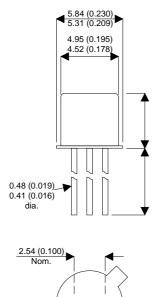

Dimensions in mm (inches).

ტ 3 Bipolar NPN Device in a Hermetically sealed TO18 Metal Package.

**Bipolar NPN Device.** 

 $V_{ceo} = 60V$  $I_c = 0.05A$ 

All Semelab hermetically sealed products can be processed in accordance with the requirements of BS, CECC and JAN, JANTX, JANTXV and JANS specifications