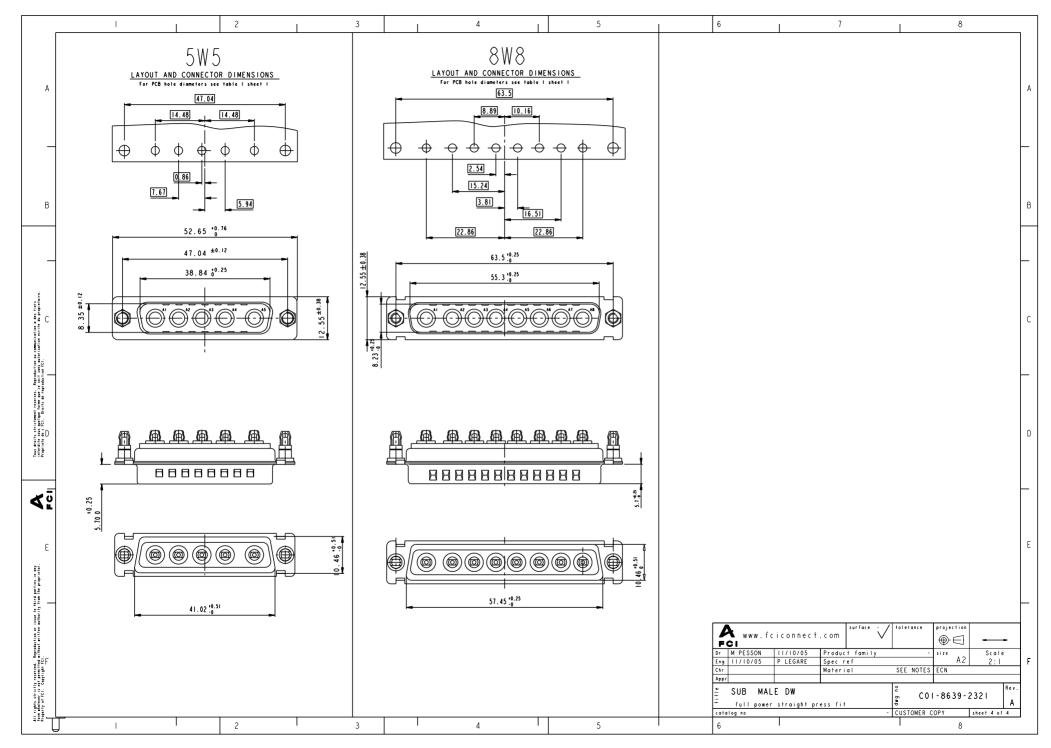

## PDM: Rev:A STATUS: Released Printed: Dec 30, 2005

|                                                                                                                                                                                                                                                                                                                                                                                                                                                                                                                                                                                                                                                                                                                                                                                                                                                                                                                                                                                                                                                                                                                                                                                                                                                                                                                                                                                                                                                                                                                                                                                                                                                                                                                                                                                                                                                                                                                                                                                                                                                                                                                                | I                  |                                                             | 2                                                 |                                                                          | 3               |                                                       | 4                                                |                                                  | 5        |                                                                                                                | 6                                                 |                                                | 7                                                                           | I                  | 8                                                     |              | $\overline{)}$ |
|--------------------------------------------------------------------------------------------------------------------------------------------------------------------------------------------------------------------------------------------------------------------------------------------------------------------------------------------------------------------------------------------------------------------------------------------------------------------------------------------------------------------------------------------------------------------------------------------------------------------------------------------------------------------------------------------------------------------------------------------------------------------------------------------------------------------------------------------------------------------------------------------------------------------------------------------------------------------------------------------------------------------------------------------------------------------------------------------------------------------------------------------------------------------------------------------------------------------------------------------------------------------------------------------------------------------------------------------------------------------------------------------------------------------------------------------------------------------------------------------------------------------------------------------------------------------------------------------------------------------------------------------------------------------------------------------------------------------------------------------------------------------------------------------------------------------------------------------------------------------------------------------------------------------------------------------------------------------------------------------------------------------------------------------------------------------------------------------------------------------------------|--------------------|-------------------------------------------------------------|---------------------------------------------------|--------------------------------------------------------------------------|-----------------|-------------------------------------------------------|--------------------------------------------------|--------------------------------------------------|----------|----------------------------------------------------------------------------------------------------------------|---------------------------------------------------|------------------------------------------------|-----------------------------------------------------------------------------|--------------------|-------------------------------------------------------|--------------|----------------|
| A                                                                                                                                                                                                                                                                                                                                                                                                                                                                                                                                                                                                                                                                                                                                                                                                                                                                                                                                                                                                                                                                                                                                                                                                                                                                                                                                                                                                                                                                                                                                                                                                                                                                                                                                                                                                                                                                                                                                                                                                                                                                                                                              |                    |                                                             |                                                   |                                                                          | <u>9.7±0.1</u>  | 380                                                   |                                                  | 9.7±0.1                                          |          |                                                                                                                |                                                   |                                                |                                                                             |                    |                                                       |              | A              |
| В                                                                                                                                                                                                                                                                                                                                                                                                                                                                                                                                                                                                                                                                                                                                                                                                                                                                                                                                                                                                                                                                                                                                                                                                                                                                                                                                                                                                                                                                                                                                                                                                                                                                                                                                                                                                                                                                                                                                                                                                                                                                                                                              |                    |                                                             |                                                   | FI                                                                       | RONT ACCESSORII | s L                                                   | insert M3                                        |                                                  | insert l |                                                                                                                | 7                                                 |                                                |                                                                             |                    |                                                       |              | В              |
|                                                                                                                                                                                                                                                                                                                                                                                                                                                                                                                                                                                                                                                                                                                                                                                                                                                                                                                                                                                                                                                                                                                                                                                                                                                                                                                                                                                                                                                                                                                                                                                                                                                                                                                                                                                                                                                                                                                                                                                                                                                                                                                                |                    |                                                             |                                                   |                                                                          | PCB ACCESSORY   |                                                       | insert UNC 4.40<br>Harpoon for<br>PCB from 1.60m | •                                                |          | n for<br>om 1.60mm                                                                                             |                                                   |                                                |                                                                             |                    |                                                       |              |                |
| the sector processor inserts a formation in connection, see lists, inserts to the sector of the sect | D+L×W×P<br>D+O×W×P | NUMBER AMPS<br>33C5G40LF 40<br>33C5G40LF 40<br>33C5G40LF 40 | MATINGS/<br>UNMATINGS<br>200<br>200<br>200<br>200 | FRONT<br>ACCESSORIES<br>insert M3<br>insert UNC 4.40<br>female screw UNC | harpoon l       | PCB from 1.60mm<br>PCB from 1.60mm<br>PCB from 1.60mm | shell size L<br>E<br>A<br>A<br>B<br>C            | AYOUTS<br>xWx<br>2V2<br>3V3<br>3W3<br>5W5<br>8W8 |          | PART NUMBER<br>D•L x W x P 9 3 C 6 G 4 0 L F<br>D•O x W x P 9 3 C 6 G 4 0 L F<br>D•V x W x P 9 3 C 6 G 4 0 L F | AMPS<br>40<br>40                                  | MATINGS/<br>UNMATINGS<br>500<br>500            | FRONT<br>ACCESSORY<br>insert M3<br>insert UNC 4.40<br>female screw UNC 4.40 | harpoon            | PCB from 1.60mm<br>PCB from 1.60mm<br>PCB from 1.60mm |              | C              |
| ۲                                                                                                                                                                                                                                                                                                                                                                                                                                                                                                                                                                                                                                                                                                                                                                                                                                                                                                                                                                                                                                                                                                                                                                                                                                                                                                                                                                                                                                                                                                                                                                                                                                                                                                                                                                                                                                                                                                                                                                                                                                                                                                                              |                    |                                                             |                                                   |                                                                          |                 |                                                       |                                                  |                                                  |          |                                                                                                                |                                                   |                                                |                                                                             |                    |                                                       |              | -              |
| un digita di china manuali digenerativa e donch pund fertina nang<br>Maserta di Colombia di Colombia<br>Prosenta di Colombia di<br>Colombia di Colombia di                                             |                    |                                                             |                                                   |                                                                          |                 |                                                       |                                                  |                                                  |          |                                                                                                                | A                                                 | www.fci                                        | connect.com surf                                                            | ace · / toler      |                                                       |              | E              |
| ight strictly reserved. Repositely<br>and fell. Costright for these w                                                                                                                                                                                                                                                                                                                                                                                                                                                                                                                                                                                                                                                                                                                                                                                                                                                                                                                                                                                                                                                                                                                                                                                                                                                                                                                                                                                                                                                                                                                                                                                                                                                                                                                                                                                                                                                                                                                                                                                                                                                          |                    |                                                             |                                                   |                                                                          |                 |                                                       |                                                  |                                                  |          | SCALE: 4                                                                                                       | Dr M I<br>Eng III.<br>Chr<br>Appr<br>U<br>H<br>SU | PESSON I<br>(10/05 P<br>IB MALE<br>ull power s | I/I0/05 Product fo<br>LEGARE Spec ref<br>Material                           | SEE<br>or<br>biinp |                                                       | A            | F              |
| L L L L L L L L L L L L L L L L L L L                                                                                                                                                                                                                                                                                                                                                                                                                                                                                                                                                                                                                                                                                                                                                                                                                                                                                                                                                                                                                                                                                                                                                                                                                                                                                                                                                                                                                                                                                                                                                                                                                                                                                                                                                                                                                                                                                                                                                                                                                                                                                          |                    |                                                             | 2                                                 |                                                                          | 3               |                                                       | 4                                                |                                                  | 5        |                                                                                                                | catalog<br>6                                      | no                                             |                                                                             | - [CUST            | DMER COPY 8                                           | sheet 2 of 4 | 1              |