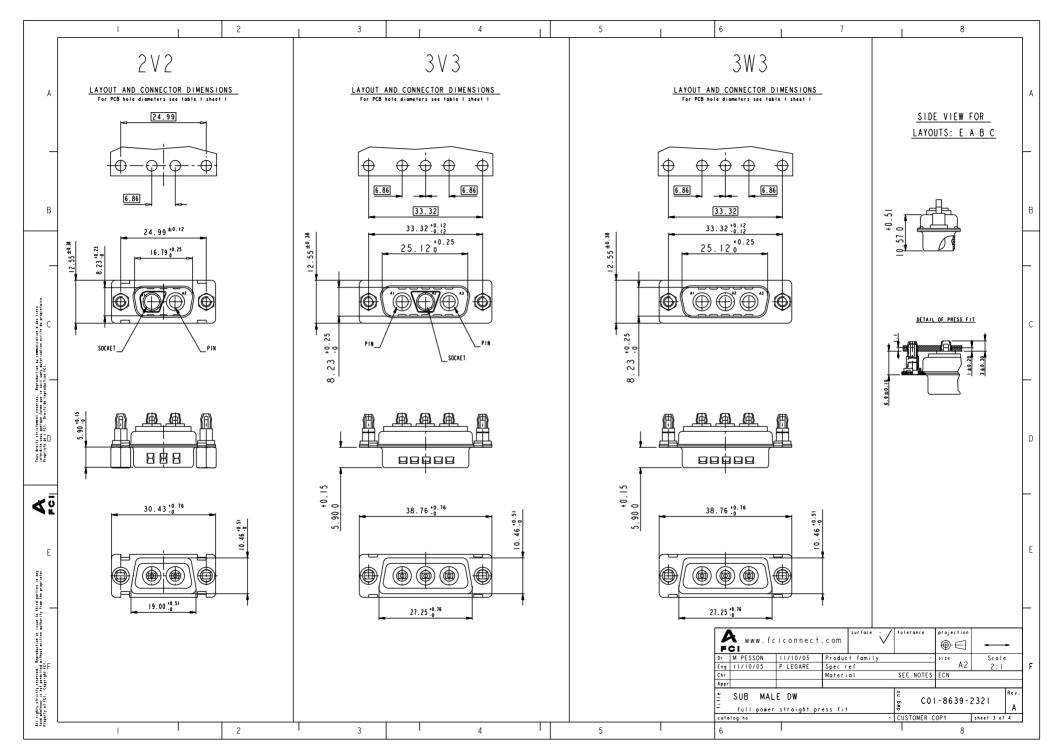

## PDM: Rev:A STATUS: Released Printed: Dec 30, 2005

|                                                                                                                                                                                                                                                                                                                                                                                                                                                                                                                                                                                                                                                                                                                                                                                                                                                                                                                                                                                                                                                                                                                                                                                                                                                                                                                                                                                                                                                                                                                                                                                                                                                                                                                                                                                                                                                                                                                                                                                                                                                                                                                                | I                  |                                                             | 2                                                 |                                                                          | 3               |                                                       | 4                                                |                                                  | 5        |                                                                                                                | 6                                                 |                                                | 7                                                                           | I                  | 8                                                     |              | $\overline{)}$ |
|--------------------------------------------------------------------------------------------------------------------------------------------------------------------------------------------------------------------------------------------------------------------------------------------------------------------------------------------------------------------------------------------------------------------------------------------------------------------------------------------------------------------------------------------------------------------------------------------------------------------------------------------------------------------------------------------------------------------------------------------------------------------------------------------------------------------------------------------------------------------------------------------------------------------------------------------------------------------------------------------------------------------------------------------------------------------------------------------------------------------------------------------------------------------------------------------------------------------------------------------------------------------------------------------------------------------------------------------------------------------------------------------------------------------------------------------------------------------------------------------------------------------------------------------------------------------------------------------------------------------------------------------------------------------------------------------------------------------------------------------------------------------------------------------------------------------------------------------------------------------------------------------------------------------------------------------------------------------------------------------------------------------------------------------------------------------------------------------------------------------------------|--------------------|-------------------------------------------------------------|---------------------------------------------------|--------------------------------------------------------------------------|-----------------|-------------------------------------------------------|--------------------------------------------------|--------------------------------------------------|----------|----------------------------------------------------------------------------------------------------------------|---------------------------------------------------|------------------------------------------------|-----------------------------------------------------------------------------|--------------------|-------------------------------------------------------|--------------|----------------|
| A                                                                                                                                                                                                                                                                                                                                                                                                                                                                                                                                                                                                                                                                                                                                                                                                                                                                                                                                                                                                                                                                                                                                                                                                                                                                                                                                                                                                                                                                                                                                                                                                                                                                                                                                                                                                                                                                                                                                                                                                                                                                                                                              |                    |                                                             |                                                   |                                                                          | <u>9.7±0.1</u>  | 380                                                   |                                                  | 9.7±0.1                                          |          |                                                                                                                |                                                   |                                                |                                                                             |                    |                                                       |              | A              |
| В                                                                                                                                                                                                                                                                                                                                                                                                                                                                                                                                                                                                                                                                                                                                                                                                                                                                                                                                                                                                                                                                                                                                                                                                                                                                                                                                                                                                                                                                                                                                                                                                                                                                                                                                                                                                                                                                                                                                                                                                                                                                                                                              |                    |                                                             |                                                   | FI                                                                       | RONT ACCESSORII | s L                                                   | insert M3                                        |                                                  | insert l |                                                                                                                | 7                                                 |                                                |                                                                             |                    |                                                       |              | В              |
|                                                                                                                                                                                                                                                                                                                                                                                                                                                                                                                                                                                                                                                                                                                                                                                                                                                                                                                                                                                                                                                                                                                                                                                                                                                                                                                                                                                                                                                                                                                                                                                                                                                                                                                                                                                                                                                                                                                                                                                                                                                                                                                                |                    |                                                             |                                                   |                                                                          | PCB ACCESSORY   |                                                       | insert UNC 4.40<br>Harpoon for<br>PCB from 1.60m | •                                                |          | n for<br>om 1.60mm                                                                                             |                                                   |                                                |                                                                             |                    |                                                       |              |                |
| the sector processor inserts a formation in connection, see lists, inserts to the sector of the sect | D+L×W×P<br>D+O×W×P | NUMBER AMPS<br>33C5G40LF 40<br>33C5G40LF 40<br>33C5G40LF 40 | MATINGS/<br>UNMATINGS<br>200<br>200<br>200<br>200 | FRONT<br>ACCESSORIES<br>insert M3<br>insert UNC 4.40<br>female screw UNC | harpoon l       | PCB from 1.60mm<br>PCB from 1.60mm<br>PCB from 1.60mm | shell size L<br>E<br>A<br>A<br>B<br>C            | AYOUTS<br>xWx<br>2V2<br>3V3<br>3W3<br>5W5<br>8W8 |          | PART NUMBER<br>D•L x W x P 9 3 C 6 G 4 0 L F<br>D•O x W x P 9 3 C 6 G 4 0 L F<br>D•V x W x P 9 3 C 6 G 4 0 L F | AMPS<br>40<br>40                                  | MATINGS/<br>UNMATINGS<br>500<br>500            | FRONT<br>ACCESSORY<br>insert M3<br>insert UNC 4.40<br>female screw UNC 4.40 | harpoon            | PCB from 1.60mm<br>PCB from 1.60mm<br>PCB from 1.60mm |              | C              |
| ۲                                                                                                                                                                                                                                                                                                                                                                                                                                                                                                                                                                                                                                                                                                                                                                                                                                                                                                                                                                                                                                                                                                                                                                                                                                                                                                                                                                                                                                                                                                                                                                                                                                                                                                                                                                                                                                                                                                                                                                                                                                                                                                                              |                    |                                                             |                                                   |                                                                          |                 |                                                       |                                                  |                                                  |          |                                                                                                                |                                                   |                                                |                                                                             |                    |                                                       |              | -              |
| un digita di china manuali digenerativa e donch pund fertina nang<br>Maserta di Colombia di Colombia<br>Prosenta di Colombia di<br>Colombia di Colombia di                                             |                    |                                                             |                                                   |                                                                          |                 |                                                       |                                                  |                                                  |          |                                                                                                                | A                                                 | www.fci                                        | connect.com surf                                                            | ace · / toler      |                                                       |              | E              |
| ight strictly reserved. Repositely<br>and fell. Costright for these w                                                                                                                                                                                                                                                                                                                                                                                                                                                                                                                                                                                                                                                                                                                                                                                                                                                                                                                                                                                                                                                                                                                                                                                                                                                                                                                                                                                                                                                                                                                                                                                                                                                                                                                                                                                                                                                                                                                                                                                                                                                          |                    |                                                             |                                                   |                                                                          |                 |                                                       |                                                  |                                                  |          | SCALE: 4                                                                                                       | Dr M I<br>Eng III.<br>Chr<br>Appr<br>U<br>H<br>SU | PESSON I<br>(10/05 P<br>IB MALE<br>ull power s | I/I0/05 Product fo<br>LEGARE Spec ref<br>Material                           | SEE<br>or<br>biinp |                                                       | A            | F              |
| L L L L L L L L L L L L L L L L L L L                                                                                                                                                                                                                                                                                                                                                                                                                                                                                                                                                                                                                                                                                                                                                                                                                                                                                                                                                                                                                                                                                                                                                                                                                                                                                                                                                                                                                                                                                                                                                                                                                                                                                                                                                                                                                                                                                                                                                                                                                                                                                          |                    |                                                             | 2                                                 |                                                                          | 3               |                                                       | 4                                                |                                                  | 5        |                                                                                                                | catalog<br>6                                      | no                                             |                                                                             | - [CUST            | DMER COPY 8                                           | sheet 2 of 4 | 1              |