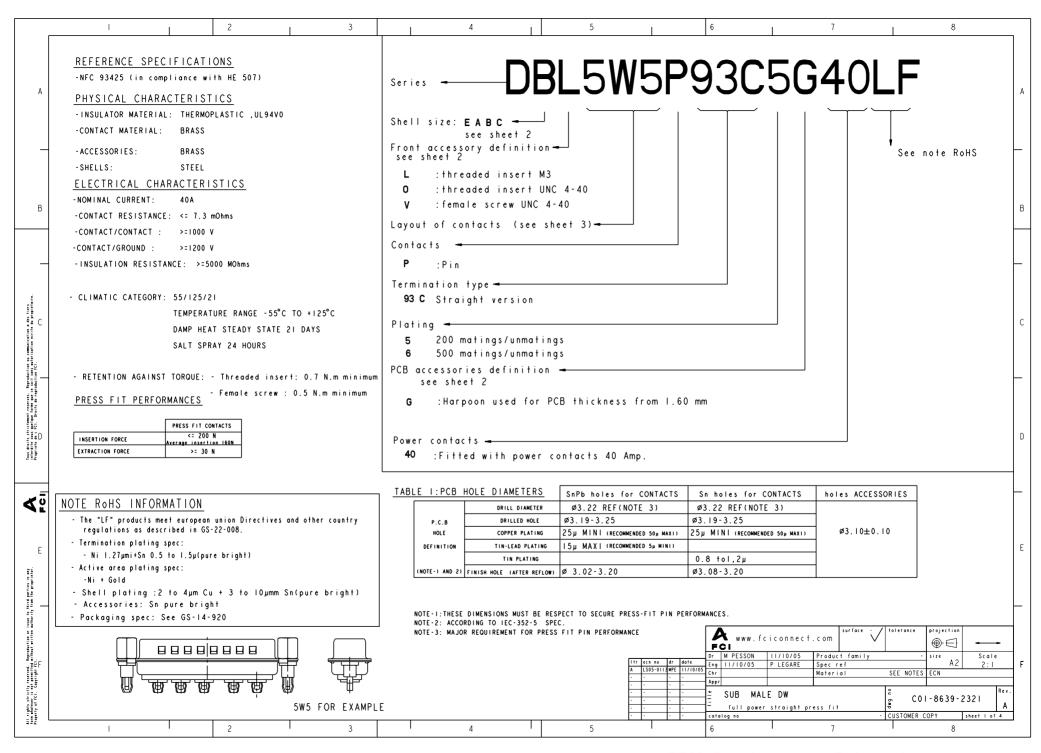

## PDM: Rev:A STATUS: Released Printed: Dec 30, 2005

|                                                                                                                                                                                                                                                                                                                                                                                                                                                                                                                                                                                                                                                                                                                                                                                                                                                                                                                                                                                                                                                                                                                                                                                                                                                                                                                                                                                                                                                                                                                                                                                                                                                                                                                                                                                                                                                                                                                                                                                                                                                                                                                                | I                  |                                                             | 2                                                 |                                                                          | 3               |                                                       | 4                                                |                                                  | 5        |                                                                                                                | 6                                                 |                                                | 7                                                                           | I                  | 8                                                     |              | $\overline{)}$ |
|--------------------------------------------------------------------------------------------------------------------------------------------------------------------------------------------------------------------------------------------------------------------------------------------------------------------------------------------------------------------------------------------------------------------------------------------------------------------------------------------------------------------------------------------------------------------------------------------------------------------------------------------------------------------------------------------------------------------------------------------------------------------------------------------------------------------------------------------------------------------------------------------------------------------------------------------------------------------------------------------------------------------------------------------------------------------------------------------------------------------------------------------------------------------------------------------------------------------------------------------------------------------------------------------------------------------------------------------------------------------------------------------------------------------------------------------------------------------------------------------------------------------------------------------------------------------------------------------------------------------------------------------------------------------------------------------------------------------------------------------------------------------------------------------------------------------------------------------------------------------------------------------------------------------------------------------------------------------------------------------------------------------------------------------------------------------------------------------------------------------------------|--------------------|-------------------------------------------------------------|---------------------------------------------------|--------------------------------------------------------------------------|-----------------|-------------------------------------------------------|--------------------------------------------------|--------------------------------------------------|----------|----------------------------------------------------------------------------------------------------------------|---------------------------------------------------|------------------------------------------------|-----------------------------------------------------------------------------|--------------------|-------------------------------------------------------|--------------|----------------|
| A                                                                                                                                                                                                                                                                                                                                                                                                                                                                                                                                                                                                                                                                                                                                                                                                                                                                                                                                                                                                                                                                                                                                                                                                                                                                                                                                                                                                                                                                                                                                                                                                                                                                                                                                                                                                                                                                                                                                                                                                                                                                                                                              |                    |                                                             |                                                   |                                                                          | <u>9.7±0.1</u>  | 380                                                   |                                                  | 9.7±0.1                                          |          |                                                                                                                |                                                   |                                                |                                                                             |                    |                                                       |              | A              |
| В                                                                                                                                                                                                                                                                                                                                                                                                                                                                                                                                                                                                                                                                                                                                                                                                                                                                                                                                                                                                                                                                                                                                                                                                                                                                                                                                                                                                                                                                                                                                                                                                                                                                                                                                                                                                                                                                                                                                                                                                                                                                                                                              |                    |                                                             |                                                   | FI                                                                       | RONT ACCESSORII | s L                                                   | insert M3                                        |                                                  | insert l |                                                                                                                | 7                                                 |                                                |                                                                             |                    |                                                       |              | В              |
|                                                                                                                                                                                                                                                                                                                                                                                                                                                                                                                                                                                                                                                                                                                                                                                                                                                                                                                                                                                                                                                                                                                                                                                                                                                                                                                                                                                                                                                                                                                                                                                                                                                                                                                                                                                                                                                                                                                                                                                                                                                                                                                                |                    |                                                             |                                                   |                                                                          | PCB ACCESSORY   |                                                       | insert UNC 4.40<br>Harpoon for<br>PCB from 1.60m | •                                                |          | n for<br>om 1.60mm                                                                                             |                                                   |                                                |                                                                             |                    |                                                       |              |                |
| the sector processor inserts a formation in connection, see lists, inserts to the sector of the sect | D+L×W×P<br>D+O×W×P | NUMBER AMPS<br>33C5G40LF 40<br>33C5G40LF 40<br>33C5G40LF 40 | MATINGS/<br>UNMATINGS<br>200<br>200<br>200<br>200 | FRONT<br>ACCESSORIES<br>insert M3<br>insert UNC 4.40<br>female screw UNC | harpoon l       | PCB from 1.60mm<br>PCB from 1.60mm<br>PCB from 1.60mm | shell size L<br>E<br>A<br>A<br>B<br>C            | AYOUTS<br>xWx<br>2V2<br>3V3<br>3W3<br>5W5<br>8W8 |          | PART NUMBER<br>D•L x W x P 9 3 C 6 G 4 0 L F<br>D•O x W x P 9 3 C 6 G 4 0 L F<br>D•V x W x P 9 3 C 6 G 4 0 L F | AMPS<br>40<br>40                                  | MATINGS/<br>UNMATINGS<br>500<br>500            | FRONT<br>ACCESSORY<br>insert M3<br>insert UNC 4.40<br>female screw UNC 4.40 | harpoon            | PCB from 1.60mm<br>PCB from 1.60mm<br>PCB from 1.60mm |              | C              |
| ۲                                                                                                                                                                                                                                                                                                                                                                                                                                                                                                                                                                                                                                                                                                                                                                                                                                                                                                                                                                                                                                                                                                                                                                                                                                                                                                                                                                                                                                                                                                                                                                                                                                                                                                                                                                                                                                                                                                                                                                                                                                                                                                                              |                    |                                                             |                                                   |                                                                          |                 |                                                       |                                                  |                                                  |          |                                                                                                                |                                                   |                                                |                                                                             |                    |                                                       |              | -              |
| un digita di china manuali digenerativa e donch pund fertina nang<br>Maserta di Colombia di Colombia<br>Prosenta di Colombia di<br>Colombia di Colombia di                                             |                    |                                                             |                                                   |                                                                          |                 |                                                       |                                                  |                                                  |          |                                                                                                                | A                                                 | www.fci                                        | connect.com surf                                                            | ace · / toler      |                                                       |              | E              |
| ight strictly reserved. Repositely<br>and fell. Costright for these w                                                                                                                                                                                                                                                                                                                                                                                                                                                                                                                                                                                                                                                                                                                                                                                                                                                                                                                                                                                                                                                                                                                                                                                                                                                                                                                                                                                                                                                                                                                                                                                                                                                                                                                                                                                                                                                                                                                                                                                                                                                          |                    |                                                             |                                                   |                                                                          |                 |                                                       |                                                  |                                                  |          | SCALE: 4                                                                                                       | Dr M I<br>Eng III.<br>Chr<br>Appr<br>U<br>H<br>SU | PESSON I<br>(10/05 P<br>IB MALE<br>ull power s | I/I0/05 Product fo<br>LEGARE Spec ref<br>Material                           | SEE<br>or<br>biinp |                                                       | A            | F              |
| L L L L L L L L L L L L L L L L L L L                                                                                                                                                                                                                                                                                                                                                                                                                                                                                                                                                                                                                                                                                                                                                                                                                                                                                                                                                                                                                                                                                                                                                                                                                                                                                                                                                                                                                                                                                                                                                                                                                                                                                                                                                                                                                                                                                                                                                                                                                                                                                          |                    |                                                             | 2                                                 |                                                                          | 3               |                                                       | 4                                                |                                                  | 5        |                                                                                                                | catalog<br>6                                      | no                                             |                                                                             | - [CUST            | DMER COPY 8                                           | sheet 2 of 4 | 1              |