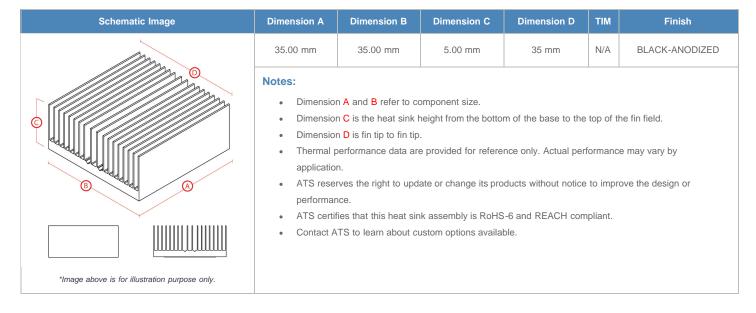

**

| AIR VELOCITY       |               | @200 LFM<br>1.0 M/S | @300 LFM<br>1.5 M/S | @400 LFM<br>2.0 M/S | @500 LFM<br>2.5 M/S | @600 LFM<br>3.0 M/S | @700 LFM<br>3.5 M/S | @800 LFM<br>4.0 M/S |
|--------------------|---------------|---------------------|---------------------|---------------------|---------------------|---------------------|---------------------|---------------------|
| THERMAL RESISTANCE | Unducted Flow | 20.55 °C/W          | 13.5 °C/W           | 10.1 °C/W           | 8.2 °C/W            | 7.1 °C/W            | 6.4 °C/W            | 5.9 °C/W            |
|                    | Ducted Flow   | 5.8                 | 4.9                 | 4.3                 | 3.9                 | 3.6                 | 3.4                 | 3.2                 |

## **Product Detail**