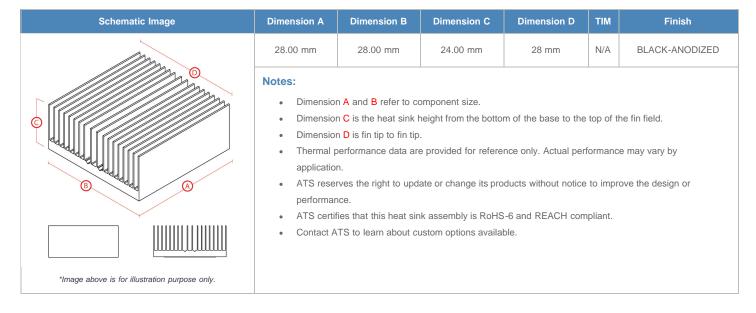

## BGA Heat Sink (High Aspect Ratio Ext.) Straight Fin

ATS Part#: ATS028028024-SF-9W

Description: 28.00 x 28.00 x 24.00 mm BGA Heat Sink (High Aspect Ratio Ext.) Straight Fin

Heat Sink Type: Straight Fin
Heat Sink Attachment: superGRIP
Equivalent Part Number: N/A

\*Image above is for illustration purpose only.