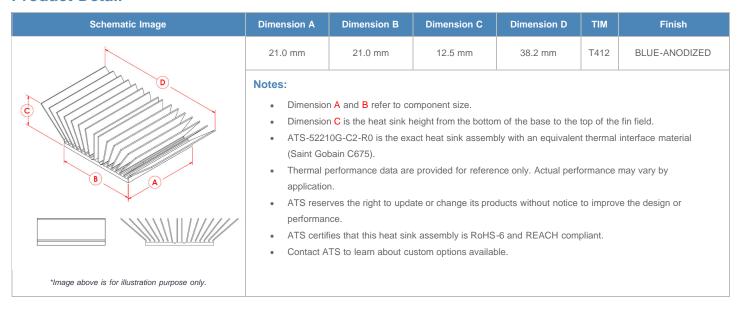

**

| AIR VELOCITY       |               | @200 LFM<br>1.0 M/S | @300 LFM<br>1.5 M/S | @400 LFM<br>2.0 M/S | @500 LFM<br>2.5 M/S | @600 LFM<br>3.0 M/S | @700 LFM<br>3.5 M/S | @800 LFM<br>4.0 M/S |
|--------------------|---------------|---------------------|---------------------|---------------------|---------------------|---------------------|---------------------|---------------------|
| THERMAL RESISTANCE | Unducted Flow | 7.23 °C/W           | 5.88 °C/W           | 5.11 °C/W           | 4.59 °C/W           | 4.20 °C/W           | 3.90 °C/W           | 3.66 °C/W           |
|                    | Ducted Flow   | 5.73                | n/a                 | n/a                 | n/a                 | n/a                 | n/a                 | n/a                 |

## **Product Detail**