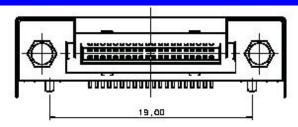

### **SPECIFICATIONS**

#### Mechanical

Unmating Force with cable side: 0.2 kgf min.

Durability: 10000 Cycles

#### **Electrical**

Current Rating: 0.5A DC

Contact Resistance:  $110m\Omega$  max. (initial),  $120m\Omega$  max. (after)

Dielectrical Withstanding Voltage: 250V

Insulation Resistance: 100 M $\Omega$ .

#### **Physical**

Housing: LCP, UL 94V-0 rated in Black Color

Contact: Copper alloy

Plating: 50u" min. Nickel Under Plating

30u" min Gold Plating on Contact Area

Shell: Stainless steel

Plating: 10u" min. Nickel Under Plating

50u" min Tin Plating

Operating Temperature: -55  $\mathcal{C}$  to +85  $\mathcal{C}$ 

# **Docking Connector**

QL11203-C638-7F 0.60mm Pitch Docking conn 40Pos.



## **DRAWING**





## ORDERING INFORMATION