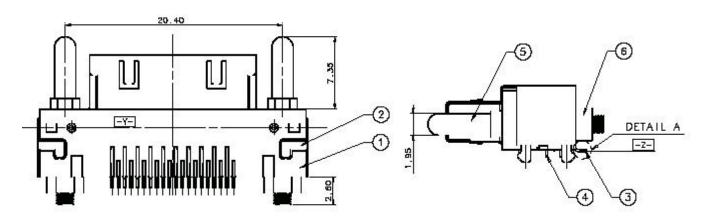

### **SPECIFICATIONS**

#### Mechanical

Unmating Force with cable side: 0.2 kgf min.

Durability: 10000 Cycles

#### **Electrical**

Current Rating: 0.5A DC

Contact Resistance:  $110m\Omega$  max. (initial),  $120m\Omega$  max. (after)

Dielectrical Withstanding Voltage: 250V

Insulation Resistance: 100 M $\Omega$ .

#### **Physical**

Housing: LCP, UL 94V-0 rated in Black Color

Contact: Copper alloy

Plating: 50u" min. Nickel Under Plating

30u" min Gold Plating on Contact Area

Shell: Stainless steel

Plating: 10u" min. Nickel Under Plating

50u" min Tin Plating

Operating Temperature: -55  $\mathcal{C}$  to +85  $\mathcal{C}$ 

# **Docking Connector**

QL11203-C638-7F 0.60mm Pitch Docking conn 40Pos.



## **DRAWING**





## ORDERING INFORMATION