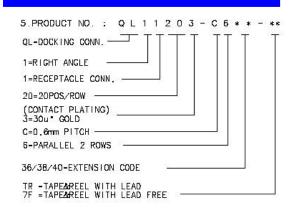

### **SPECIFICATIONS**

#### Mechanical

Unmating Force with cable side: 0.2 kgf min.

Durability: 10000 Cycles

#### **Electrical**

Current Rating: 0.5A DC

Contact Resistance:  $110m\Omega$  max. (initial),  $120m\Omega$  max. (after)

Dielectrical Withstanding Voltage: 250V

Insulation Resistance: 100 M $\Omega$ .

#### **Physical**

Housing: LCP, UL 94V-0 rated in Black Color

Contact: Copper alloy

Plating: 50u" min. Nickel Under Plating

30u" min Gold Plating on Contact Area

Shell: Stainless steel

Plating: 10u" min. Nickel Under Plating

50u" min Tin Plating

Operating Temperature: -55  $\mathcal{C}$  to +85  $\mathcal{C}$ 

# **Docking Connector**

QL11203-C638-7F 0.60mm Pitch Docking conn 40Pos.



## **DRAWING**





## ORDERING INFORMATION