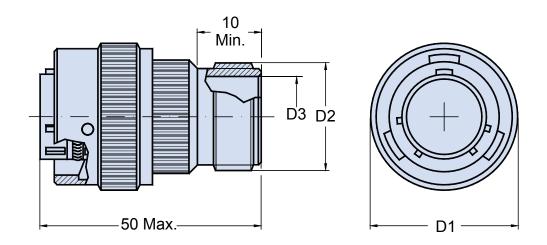

## **IPT 06 ASE** Straight Plug Connector

with Backshell to Accommodate MS3057 Cable Clamp (Not Included)

## **APPLICATION NOTES**

- 1. Straight plug with backshell for attachment of cable clamp MS3057-A/B/C (not included).
- 2. Connector Class "ASE" (non-environmental)—wire sealing grommet supplied.
- 3. Standard materials configuration consists of aluminum alloy with stainless steel coupling pins.
- 4. Standard contact material consists of copper alloy with gold plating over nickel.
- 5. A broad range of other front and rear connector accessories are available. See our website and/or contact factory for complete information.
- 6. Standard insert is high insulation synthetic rubber.