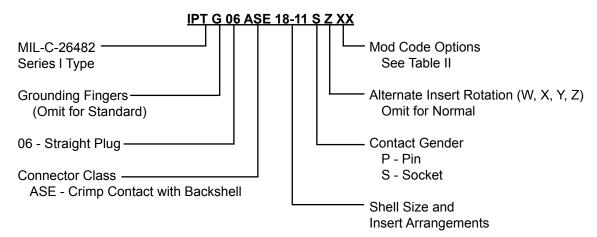

## **IPT 06 ASE** Straight Plug Connector

with Backshell to Accommodate MS3057 Cable Clamp (Not Included)