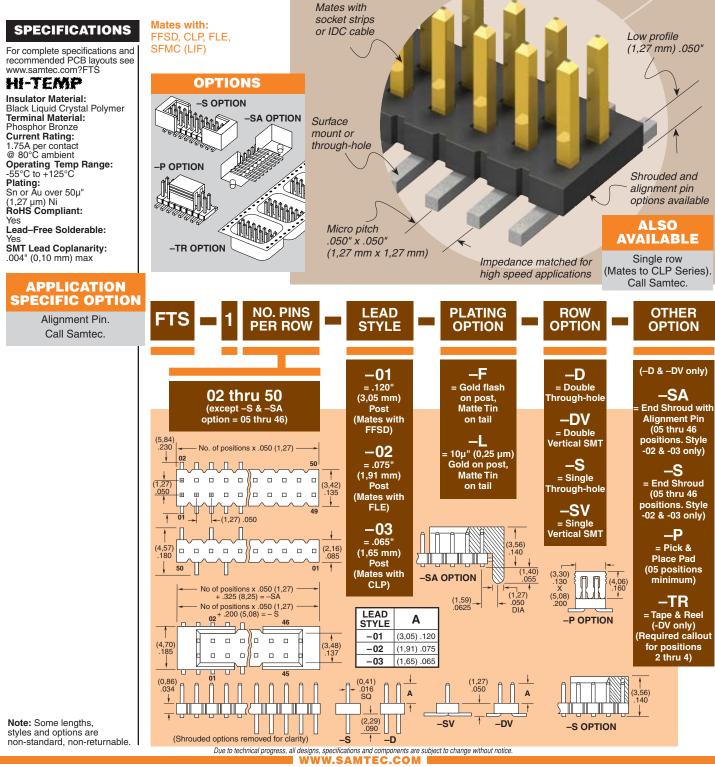

(1,27 mm) .050"

FTS SERIES

## **MICRO LOW PROFILE TERMINAL STRIPS**



 SAMTEC USA • Tel: 1:900-SAMTEC-9 or 812-944-6733
 SAMTEC NORTHERN CALIFORNIA • Tel: 408-395-5900
 SAMTEC SOUTHERN CALIFORNIA • Tel: 1:800-726-8329

 SAMTEC AMERICA LATINA COMERCIO EXTERIOR LTDA • Tel: (+55 31) 3786 3227
 SAMTEC UNITED KINGDOM • Tel: 44 01236 739292
 SAMTEC GERMANY • Tel: +49 (0) 89 / 89460-0

 SAMTEC FRANCE • Tel: 30 00 6600
 SAMTEC ITALY • Tel: 30 039 6890337
 SAMTEC NORDIC/BALTIC• Tel: +46-944772800
 SAMTEC DENELUX • Tel: 44 01236 739292

 SAMTEC FRANCE • Tel: 30 16 09 50 6600
 SAMTEC ITALY • Tel: 30 039 6890337
 SAMTEC NORDIC/BALTIC• Tel: +46-944772800
 SAMTEC OLIVA • Tel: 44 01236 739292

 SAMTEC FRANCE • Tel: 30 7526600
 SAMTEC ITAL\* • Tel: 472-1012
 SAMTEC CALE • Tel: 6576 • SAMTEC OLIVA • Tel: 40 10236 739292
 SAMTEC OLIVA • Tel: 40 10236 739292

 SAMTEC STREL •