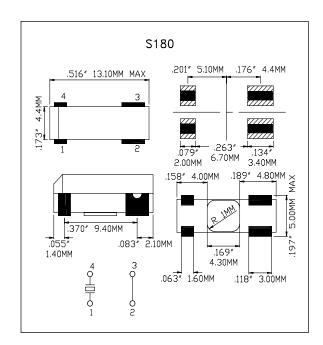

Features: Available on Tape & Reel, 5 x 13.1 x 5 mm, Plastic Package

| PARAMETERS                     | EX351                                   | EX352       |
|--------------------------------|-----------------------------------------|-------------|
| Package Part#                  | S180                                    |             |
| Frequency Range (MHz)          | 3.579 ~ 29.491                          | 30.0 ~ 90.0 |
| Overtone                       | Fundamental                             | 3rd         |
| Frequency Calibration (ppm)    | +/- 50                                  |             |
| Frequency Stability (ppm)      | +/- 100                                 |             |
| Operating Temp. Range (C)      | -10 ~ +70                               |             |
| Max. Resistance Level (ohms)   | Frequency Dependent                     |             |
| Resonance Type                 | Series or Parallel (Specify 10 ~ 50 pF) |             |
| Maximum Drive Level (uW)       | 100                                     |             |
| Test Drive Level (uW)          | 50                                      |             |
| Aging For The First Year (ppm) | +/- 5 Max                               |             |