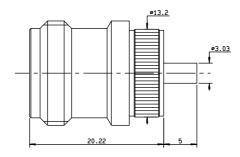

## STRAIGHT N RECEPTACLE

| part number  | center contact | cut out | finish | packaging | rear contact      | note        |
|--------------|----------------|---------|--------|-----------|-------------------|-------------|
| R161 540 036 | female         | P08     | Silver | 50        | straight terminal | front mount |

For more information about N series, please ask for our catalog **D1 161 CE**.

For unit packaging, add "W" after the P/N

• upon request