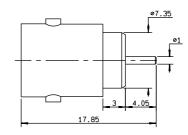

## STRAIGHT BNC RECEPTACLE

| part number    | imp | center<br>contact | cut out | finish | packaging | rear contact      | note        |
|----------------|-----|-------------------|---------|--------|-----------|-------------------|-------------|
| R141 500 200 • | 50  | female            | P10     | Nickel | 100       | straight terminal | front mount |

For more information about BNC series, please ask for our catalog **D1 141 CE**.