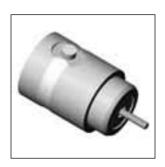

## STRAIGHT BNC RECEPTACLE

| part number    | imp | center<br>contact | cut out | finish | packaging | rear contact      | note        |
|----------------|-----|-------------------|---------|--------|-----------|-------------------|-------------|
| R141 500 200 • | 50  | female            | P10     | Nickel | 100       | straight terminal | front mount |