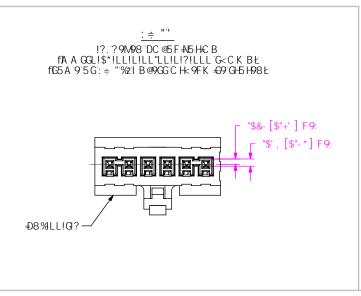

0e5H7 < 1 D! 756e9 GHF5≑ <H0

| DFC DF 59H5 F MB C H9<br>H: 68C 71 A 98H7 C BH5 8C 6: C FA 5HC 8<br>7 C B: 498 H6 95 B8 DFC DF 54F5 MC<br>CG A 497 28 F 758 G C 598 C H049 F 90 C 17 98<br>CF IF 58B 0 5F98 HC C H 59 BC 71 A 98HC F<br>8 67 8C 98 HC C H: 59 C F 1 098 : C F 5BM<br>IF DC 99C H: 59 H: 58 H: 58HK < 3 < HK 56<br>C 6H5 89 K H+C1 HH: 99 LF 93029 80 K F H48<br>7 C 80 98 HC C 63 H47 2 8F | ) &\$ D5F? 95 GH6@ 8ž B9K. 5@5BM2 B'(+%) \$<br>D-C B9.; %4-((1*+'```5L.; %4-(.1) \$(+<br>Y!A U]. )bZ:4 G5A H97 Wca ```VcXY.))' && |
|----------------------------------------------------------------------------------------------------------------------------------------------------------------------------------------------------------------------------------------------------------------------------------------------------------------------------------------------------------------------------|-----------------------------------------------------------------------------------------------------------------------------------|
| 8C "BCH G7 5 @9"8F5K =B;                                                                                                                                                                                                                                                                                                                                                   | <sup>89G7 F ⊕H€ B.</sup><br>"%\$\$&") (QGC 7 ? 9H8 €7 F 99H7 5 6@9 5 GG9A 6@M                                                     |
| G< 99HG7 5 @9. %%                                                                                                                                                                                                                                                                                                                                                          | <sup>8K; "BC"</sup><br>A A GGL!LL!LL!L!L!L!L!L!L!L!L!L!L!L                                                                        |
|                                                                                                                                                                                                                                                                                                                                                                            | 6M 895BD \$)#\$'#&\$\$) G<99H'~C:'                                                                                                |