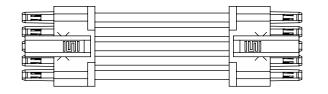

0e5H7 < 1 D! 756e9 GHF5≑ <H0













| DFC DF 59H5 F MB C H9<br>H: 68C 71 A 98H7 C BH5 8C 6: C FA 5HC 8<br>7 C B: 498 H6 95 B8 DFC DF 54F5 MC<br>CG A 497 28 F 758 G C 598 C H049 F 90 C 17 98<br>CF IF 58B 0 5F98 HC C H 59 BC 71 A 98HC F<br>8 67 8C 98 HC C H: 59 C F 1 098 : C F 5BM<br>IF DC 99C H: 59 H: 58 H: 58HK < 3 < HK 56<br>C 6H5 89 K H+C1 HH: 99 LF 93029 80 K F H48<br>7 C 80 98 HC C 63 H47 2 8F | ) &\$ D5F? 95 GH6@ 8ž B9K. 5@5BM2 B'(+%) \$<br>D-C B9.; %4-((1*+'```5L.; %4-(.1) \$(+<br>Y!A U]. )bZ:4 G5A H97 Wca ```VcXY.))' && |
|--------------------------------------------------------------------------------------------------------------------------------------------------------------------------------------------------------------------------------------------------------------