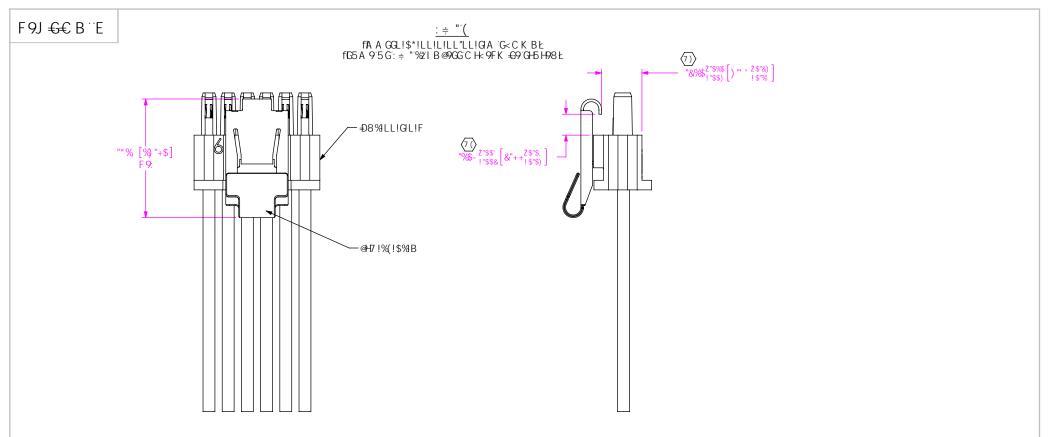

0e5H7 < 1 D! 756e9 GHF5≑ <H0

| DFC DF 59H5 F MB C H9<br>H: 68C 71 A 98H7 C BH5 8C 6: C FA 5HC 8<br>7 C B: 498 H6 95 B8 DFC DF 54F5 MC<br>CG A 497 28 F 758 G C 598 C H049 F 90 C 17 98<br>CF IF 58B 0 5F98 HC C H 59 BC 71 A 98HC F<br>8 67 8C 98 HC C H: 59 C F 1 098 : C F 5BM<br>IF DC 99C H: 59 H: 58 H: 58HK < 3 < HK 56<br>C 6H5 89 K H+C1 HH: 99 LF 93029 80 K F H48<br>7 C 80 98 HC C 63 H47 2 8F | ) &\$ D5F? 95 GH6@ 8ž B9K. 5@5BM2 B'(+%) \$<br>D-C B9.; %4-((1*+'```5L.; %4-(.1) \$(+<br>Y!A U]. )bZ:4 G5A H97 Wca ```VcXY.))' && |
|----------------------------------------------------------------------------------------------------------------------------------------------------------------------------------------------------------------------------------------------------------------------------------------------------------------------------------------------------------------------------|-----------------------------------------------------------------------------------------------------------------------------------|
| 8C "BCH G7 5 @9"8F5K =B;                                                                                                                                                                                                                                                                                                                                                   | <sup>89G7 F ⊕H€ B.</sup><br>"%\$\$&") (QGC 7 ? 9H8 €7 F 99H7 5 6@9 5 GG9A 6@M                                                     |
| G< 99HG7 5 @9. %%                                                                                                                                                                                                                                                                                                                                                          | <sup>8K; "BC"</sup><br>A A GGL!LL!LL!L!L!L!L!L!L!L!L!L!L!L                                                                        |
|                                                                                                                                                                                                                                                                                                                                                                            | 6M 895BD \$)#\$'#&\$\$) G<99H'~C:'                                                                                                |