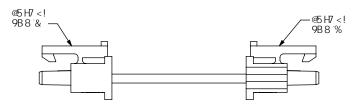

0e5H7 < 1 D! 756e9 GHF5≑ <H0













| DFC DF 59H5 F MB C H9<br>H: 68C 71 A 98H7 C BH5 8C 6: C FA 5HC 8<br>7 C B: 498 H6 95 B8 DFC DF 54F5 MC<br>CG A 497 28 F 758 G C 598 C H049 F 90 C 17 98<br>CF IF 58B 0 5F98 HC C H 59 BC 71 A 98HC F<br>8 67 8C 98 HC C H: 59 C F 1 098 : C F 5BM<br>IF DC 99C H: 59 H: 58 H: 58HK < 3 < HK 56<br>C 6H5 89 K H+C1 HH: 99 LF 93029 80 K F H48<br>7 C 80 98 HC C 63 H47 2 8F | ) &\$ D5F? 95 GH6@ 8ž B9K. 5@5BM2 B'(+%) \$<br>D-C B9.; %4-((1*+'```5L.; %4-(.1) \$(+<br>Y!A U]. )bZ:4 G5A H97 Wca ```VcXY.))' && |
|----------------------------------------------------------------------------------------------------------------------------------------------------------------------------------------------------------------------------------------------------------------