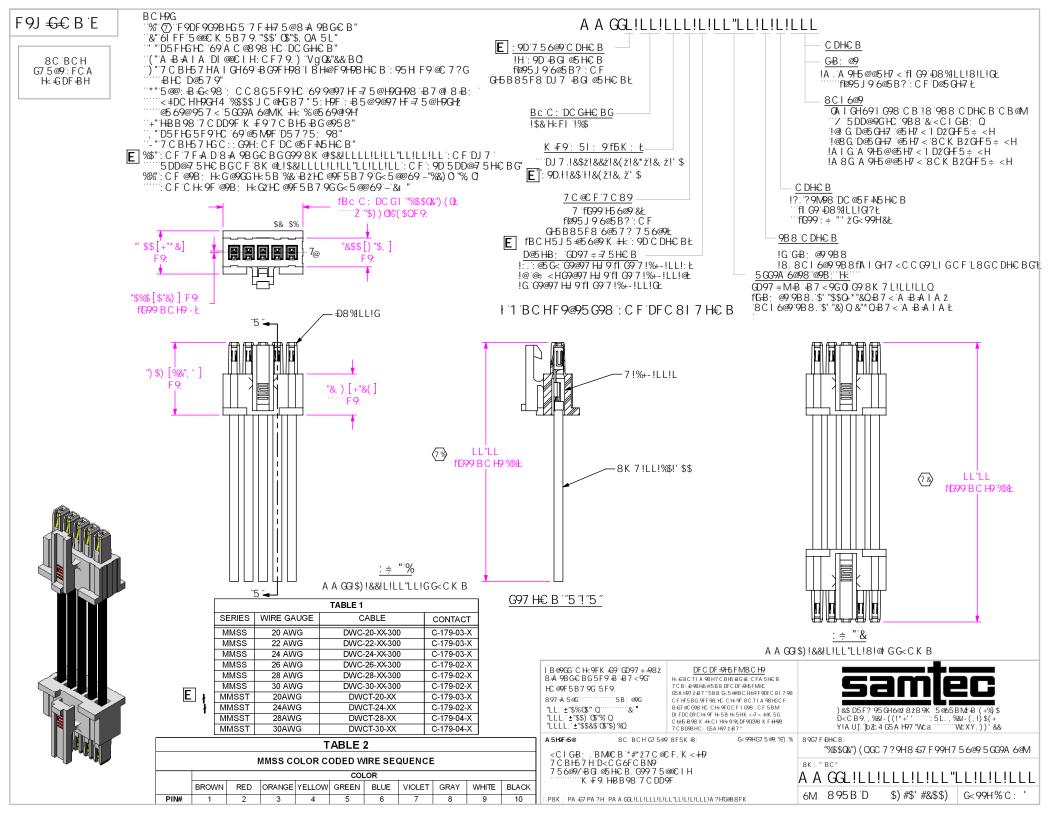

0e5H7 < 1 D! 756e9 GHF5≑ <H0













| DFC DF 59H5 F MB C H9<br>H: 68C 71 A 98H7 C BH5 8C 6: C FA 5HC 8<br>7 C B: 498 H6 95 B8 DFC DF 54F5 MC<br>CG A 497 28 F 758 G C 598 C H049 F 90 C 17 98<br>CF IF 58B 0 5F98 HC C H 59 BC 71 A 98HC F<br>8 67 8C 98 HC C H: 59 C F 1 098 : C F 5BM<br>IF DC 99C H: 59 H: 58 H: 58HK < 3 < HK 56<br>C 6H5 89 K H+C1 HH: 99 LF 93029 80 K F H48<br>7 C 80 98 HC C 63 H47 2 8F | ) &\$ D5F? 95 GH6@ 8ž B9K. 5@5BM2 B'(+%) \$<br>D-C B9.; %4-((1*+'```5L.; %4-(.1) \$(+<br>Y!A U]. )bZ:4 G5A H97 Wca ```VcXY.))' && |
|------------------------------------------------------------------------------------------------------------------------------------------------------------------------------------------------------------------------------------------------------------