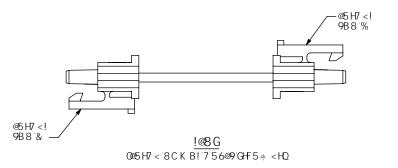

0e5H7 < 1 D! 756e9 GHF5≑ <H0

| DFC DF 59H5 F MB C H9<br>H: 68C 71 A 98H7 C BH5 8C 6: C FA 5HC 8<br>7 C B: 498 H6 95 B8 DFC DF 54F5 MC<br>CG A 497 28 F 758 G C 598 C H049 F 90 C 17 98<br>CF IF 58B 0 5F98 HC C H 59 BC 71 A 98HC F<br>8 67 8C 98 HC C H: 59 C F 1 098 : C F 5BM<br>IF DC 99C H: 59 H: 58 H: 58HK < 3 < HK 56<br>C 6H5 89 K H+C1 HH: 99 LF 93029 80 K F H48<br>7 C 80 98 HC C 63 H47 2 8F | ) &\$ D5F? 95 GH6@ 8ž B9K. 5@5BM2 B'(+%) \$<br>D-C B9.; %4-((1*+'```5L.; %4-(.1) \$(+<br>Y!A U]. )bZ:4 G5A H97 Wca ```VcXY.))' && |
|----------------------------------------------------------------------------------------------------------------------------------------------------------------------------------------------------------------------------------------------------------------------------------------------------------------------------------------------------------------------------|-----------------------------------------------------------------------------------------------------------------------------------|
| 8C "BCH G7 5 @9"8F5K =B;                                                                                                                                                                                                                                                                                                                                                   | <sup>89G7 F ⊕H€ B.</sup><br>"%\$\$&") (QGC 7 ? 9H8 €7 F 99H7 5 6@9 5 GG9A 6@M                                                     |
| G< 99HG7 5 @9. %%                                                                                                                                                                                                                                                                                                                                                          | <sup>8K; "BC"</sup><br>A A GGL!LL!LL!L!L!L!L!L!L!L!L!L!L!L                                                                        |
|                                                                                                                                                                                                                                                                                                                                                                            | 6M 895BD \$)#\$'#&\$\$) G<99H'~C:'                                                                                                |