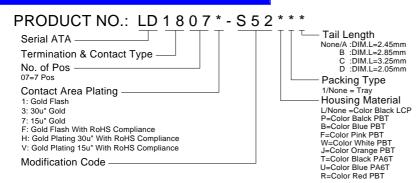

## **SPECIFICATIONS**

#### Mechanical

Insertion Force: 45N max. Withdrawal Force: 10N min. Durability: 500 Cycles.

### **Electrical**

Voltage Rating: 250V.

Current Rating: 1.5A per pin min. Contact Resistance: 30mW max.

Dielectric Withstanding Voltage: 500V AC.

Insulation Resistance: 1000MW min.

# **Physical**

Housing: Thermoplastic, UL 94V-0 rated in Black Color

Contact: Copper alloy

Plating: See "ORDERING INFORMATION"

Board Lock: Copper alloy

Operating Temperature: -55 to +85

### **Serial ATA Connector**

LD Series Vertical, T/H Type Shrouded Plug 1.27mm [.050"] Pitch 7 Pos.



## **DRAWING**







RECOMMENDED P.C.B. LAYOUT



### ORDERING INFORMATION