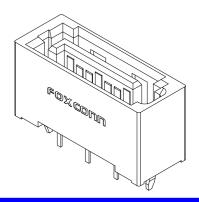

### **Serial ATA Connector**

LD Series Vertical, T/H Type Shrouded Plug 1.27mm [.050"] Pitch 7 Pos.