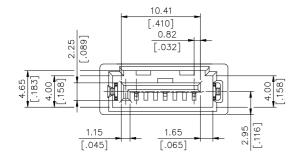

## **SPECIFICATIONS**

#### Mechanical

Insertion Force: 45N max. Withdrawal Force: 10N min. Durability: 500 Cycles.

### **Electrical**

Voltage Rating: 250V.

Current Rating: 1.5A per pin min. Contact Resistance: 30mW max.

Dielectric Withstanding Voltage: 500V AC.

Insulation Resistance: 1000MW min.

# **Physical**

Housing: Thermoplastic, UL 94V-0 rated in Black Color

Contact: Copper alloy

Plating: See "ORDERING INFORMATION"

Board Lock: Copper alloy

Operating Temperature: -55 to +85

### **Serial ATA Connector**

LD Series Vertical, T/H Type Shrouded Plug 1.27mm [.050"] Pitch 7 Pos.



## **DRAWING**







RECOMMENDED P.C.B. LAYOUT



### ORDERING INFORMATION