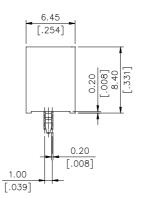

### **Serial ATA Connector**

LD Series Vertical, T/H Type Shrouded Plug 1.27mm [.050"] Pitch 7 Pos.

## **DRAWING**

RECOMMENDED P.C.B. LAYOUT