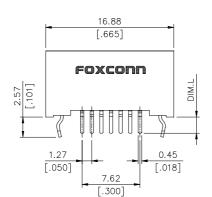

## **SPECIFICATIONS**

#### Mechanical

Insertion Force: 45N max. Withdrawal Force: 10N min. Durability: 500 Cycles.

### **Electrical**

Voltage Rating: 250V.

Current Rating: 1.5A per pin min. Contact Resistance: 30mW max.

Dielectric Withstanding Voltage: 500V AC.

Insulation Resistance: 1000MW min.

# **Physical**

Housing: Thermoplastic, UL 94V-0 rated in Black Color

Contact: Copper alloy

Plating: See "ORDERING INFORMATION"

Board Lock: Copper alloy

Operating Temperature: -55 to +85

### **Serial ATA Connector**

LD Series Vertical, T/H Type Shrouded Plug 1.27mm [.050"] Pitch 7 Pos.



## **DRAWING**







RECOMMENDED P.C.B. LAYOUT



### ORDERING INFORMATION