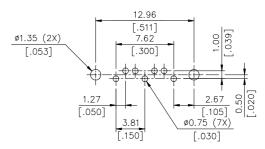

## **SPECIFICATIONS**

#### Mechanical

Insertion Force: 45N max. Withdrawal Force: 10N min. Durability: 500 Cycles.

### **Electrical**

Voltage Rating: 250V.

Current Rating: 1.5A per pin min. Contact Resistance: 30mW max.

Dielectric Withstanding Voltage: 500V AC.

Insulation Resistance: 1000MW min.

# **Physical**

Housing: Thermoplastic, UL 94V-0 rated in Black Color

Contact: Copper alloy

Plating: See "ORDERING INFORMATION"

Board Lock: Copper alloy

Operating Temperature: -55 to +85

### **Serial ATA Connector**

LD Series Vertical, T/H Type Shrouded Plug 1.27mm [.050"] Pitch 7 Pos.



## **DRAWING**







RECOMMENDED P.C.B. LAYOUT



### ORDERING INFORMATION