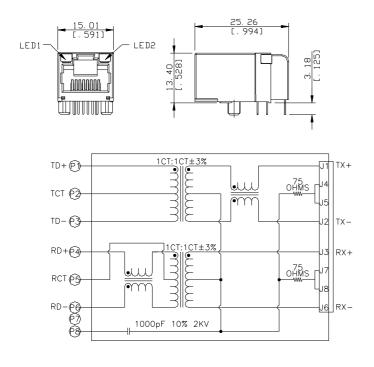

### Modular Jack

JFM Series RJ45 1X1 R/A,T/U, T/H Type 1.27mm [.050"] Pitch 10/100 Base-T

## ORDERING INFORMATION

| Н | GREEN-YELLOW | GREEN        |
|---|--------------|--------------|
| Α | GREEN        | GREEN-YELLOW |
| 9 | GREEN        | RED          |
| 8 | RED          | GREEN        |
| 7 | YELLOW       | RED          |
| 6 | RED          | YELLOW       |
| 5 | RED          | RED          |
| 4 | YELLOW       | YELLOW       |
| 3 | GREEN        | YELLOW       |
| 2 | GREEN        | GREEN        |
| 1 | YELLOW       | GREEN        |
| 0 | NONE         |              |
|   | LFD1         | LED2         |