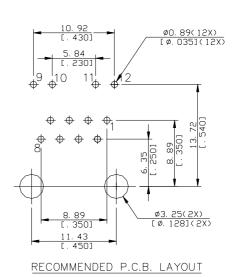

# **SPECIFICATIONS**

#### Mechanical

Mating Force: 4Pounds max. Unmating Force: 10Pounds max.

Durability: 1000 Cycles

#### **Electrical**

Current Rating: 0.5A max.

Dielectric Withstanding Voltage: 1500V

## **Physical**

Housing: Thermoplastic, UL 94V-0 rated in Black Color

Contact: Copper Alloy Shell: Copper Alloy

**Operating Temperature:** 0 to +70

### Modular Jack

JFM Series RJ45 1X1 R/A,T/U, T/H Type 1.27mm [.050"] Pitch 10/100 Base-T



# **DRAWING**





## ORDERING INFORMATION



| Н | GREEN-YELLOW | GREEN        |
|---|--------------|--------------|
| Α | GREEN        | GREEN-YELLOW |
| 9 | GREEN        | RED          |
| 8 | RED          | GREEN        |
| 7 | YELLOW       | RED          |
| 6 | RED          | YELLOW       |
| 5 | RED          | RED          |
| 4 | YELLOW       | YELLOW       |
| 3 | GREEN        | YELLOW       |
| 2 | GREEN        | GREEN        |
| 1 | YELLOW       | GREEN        |
| 0 | NONE         |              |
|   | LFD1         | LED2         |