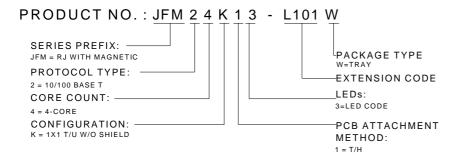

## ORDERING INFORMATION

| Н | GREEN-YELLOW | GREEN        |
|---|--------------|--------------|
| Α | GREEN        | GREEN-YELLOW |
| 9 | GREEN        | RED          |
| 8 | RED          | GREEN        |
| 7 | YELLOW       | RED          |
| 6 | RED          | YELLOW       |
| 5 | RED          | RED          |
| 4 | YELLOW       | YELLOW       |
| 3 | GREEN        | YELLOW       |
| 2 | GREEN        | GREEN        |
| 1 | YELLOW       | GREEN        |
| 0 | NONE         |              |
|   | LFD1         | LED2         |