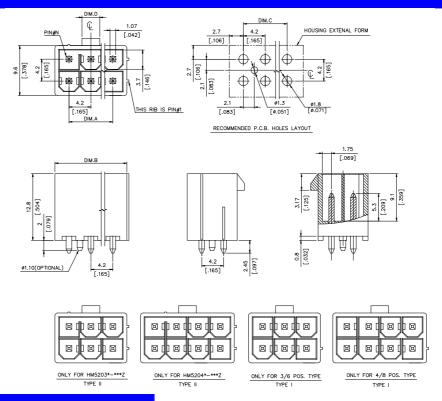

## **DRAWING**

## ORDERING INFORMATION

| HM5203*-*** | 8.40[.331]  | 13.80[.543] | 8.40 [.331] |
|-------------|-------------|-------------|-------------|
| HM5204*-*** | 12.60[.496] | 18.00[.709] | 12.60[.496] |
| PART No.    | DIM.A       | DIM.B       | DIM.C       |