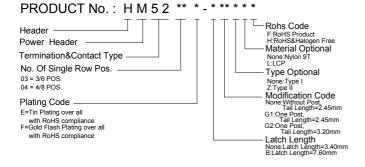

## ORDERING INFORMATION

| HM5203*-*** | 8.40[.331]  | 13.80[.543] | 8.40 [.331] |
|-------------|-------------|-------------|-------------|
| HM5204*-*** | 12.60[.496] | 18.00[.709] | 12.60[.496] |
| PART No.    | DIM.A       | DIM.B       | DIM.C       |