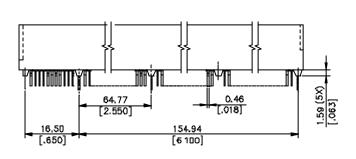

#### **SPECIFICATIONS**

#### Mechanical

Contact Normal Force: 75g min.

Durability: 100 Cycles

Contact Retention Force: 0.45kg min.

#### **Electrical**

Current Rating: 1.0A, 30? Rise above Ambient

Contact Resistance: 30mW max. initial, 40mW max. after Test

**Dielectric Withstand Voltage:** 500V min. at Sea Level **Pin to Pin Insulation Resistance:** 1000MW min.

#### **Physical**

Housing: Thermoplastic, UL 94V-0 rated in Brown Color

Contact: Copper alloy

Plating: See "ORDERING INFORMATION"
Storage Temperature Range: -55? to +105?

# **MCA** Connector

EH Series Vertical, T/H Type, 32 Bit 5V 1.27mm [.050"] Pitch

254 Pos.



## **DRAWING**







## ORDERING INFORMATION



| EHOC14*-DRB-** | 3.56<br>[.140] |
|----------------|----------------|
| EH0C11*-DRB-** | 2.54<br>[.100] |
| EH0C10*-DRB-** | 3.18<br>[.125] |
| P/N            | DIM. T         |