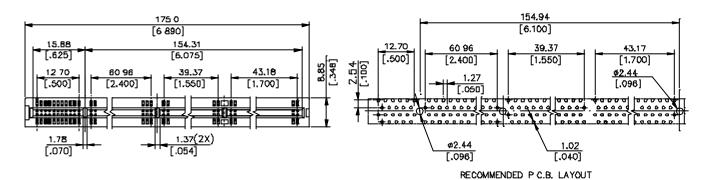

#### **SPECIFICATIONS**

#### Mechanical

Contact Normal Force: 75g min.

Durability: 100 Cycles

Contact Retention Force: 0.45kg min.

#### **Electrical**

Current Rating: 1.0A, 30? Rise above Ambient

Contact Resistance: 30mW max. initial, 40mW max. after Test

**Dielectric Withstand Voltage:** 500V min. at Sea Level **Pin to Pin Insulation Resistance:** 1000MW min.

#### **Physical**

Housing: Thermoplastic, UL 94V-0 rated in Brown Color

Contact: Copper alloy

Plating: See "ORDERING INFORMATION"
Storage Temperature Range: -55? to +105?

# **MCA** Connector

EH Series Vertical, T/H Type, 32 Bit 5V 1.27mm [.050"] Pitch

254 Pos.



## **DRAWING**







## ORDERING INFORMATION



| EHOC14*-DRB-** | 3.56<br>[.140] |
|----------------|----------------|
| EH0C11*-DRB-** | 2.54<br>[.100] |
| EH0C10*-DRB-** | 3.18<br>[.125] |
| P/N            | DIM. T         |