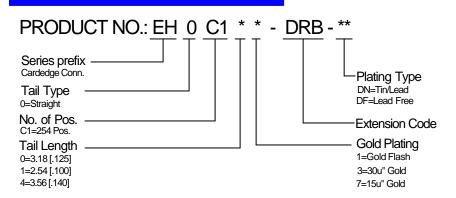

## ORDERING INFORMATION

| EHOC14*-DRB-** | 3.56<br>[.140] |
|----------------|----------------|
| EH0C11*-DRB-** | 2.54<br>[.100] |
| EH0C10*-DRB-** | 3.18<br>[.125] |
| P/N            | DIM. T         |