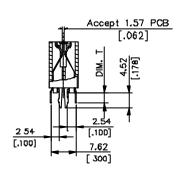

## ORDERING INFORMATION

| EHOC14*-DRB-** | 3.56<br>[.140] |
|----------------|----------------|
| EH0C11*-DRB-** | 2.54<br>[.100] |
| EH0C10*-DRB-** | 3.18<br>[.125] |
| P/N            | DIM. T         |