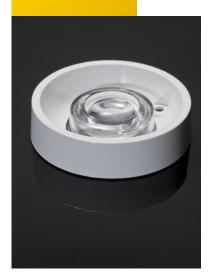

## Ordering number CN13990\_SAGA-HB-IP-WHT

Family Saga Type Assembly LED VERO10 Color White Diameter 50 mm Height 12 mm Style Round Silicone Optic Material PC Holder Material Screw Fastening Status On production FWHM 58 degrees
Efficiency 92 %
cd/lm 0.850
Gerber File Available

## **GENERAL INFORMATION**

- Product series especially designed & optimized for VERO10 series of LEDs.
  Special care taken to make light distribution as uniform as possible.
  Optic holder molded by high quality PC material (120 dergees of Celcius / 248 degrees of Fahrenheit).