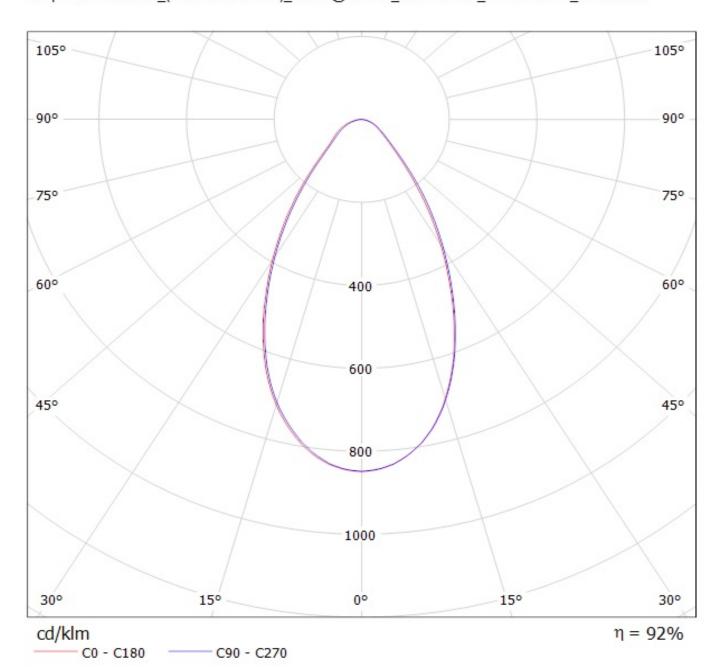

## Ordering number CN13990\_SAGA-HB-IP-WHT

Family Saga Type Assembly LED VERO10 Color White Diameter 50 mm Height 12 mm Style Round Silicone Optic Material PC Holder Material Screw Fastening Status On production FWHM 58 degrees
Efficiency 92 %
cd/lm 0.850
Gerber File Available

NOTE: The typical divergence will be changed by different color, chip size and chip position tolerance. The typical total divergence is the full angle measured where the luminous intensity is half of the peak value.