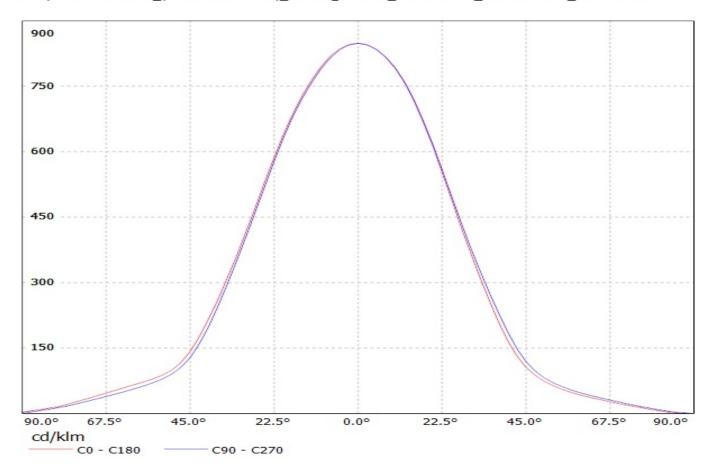

## Ordering number CN13990\_SAGA-HB-IP-WHT

Family Saga Type Assembly LED VERO10 Color White Diameter 50 mm Height 12 mm Style Round Silicone Optic Material PC Holder Material Screw Fastening Status On production FWHM 58 degrees
Efficiency 92 %
cd/lm 0.850
Gerber File Available

NOTE: The typical divergence will be changed by different color, chip size and chip position tolerance. The typical total divergence is the full angle measured where the luminous intensity is half of the peak value.