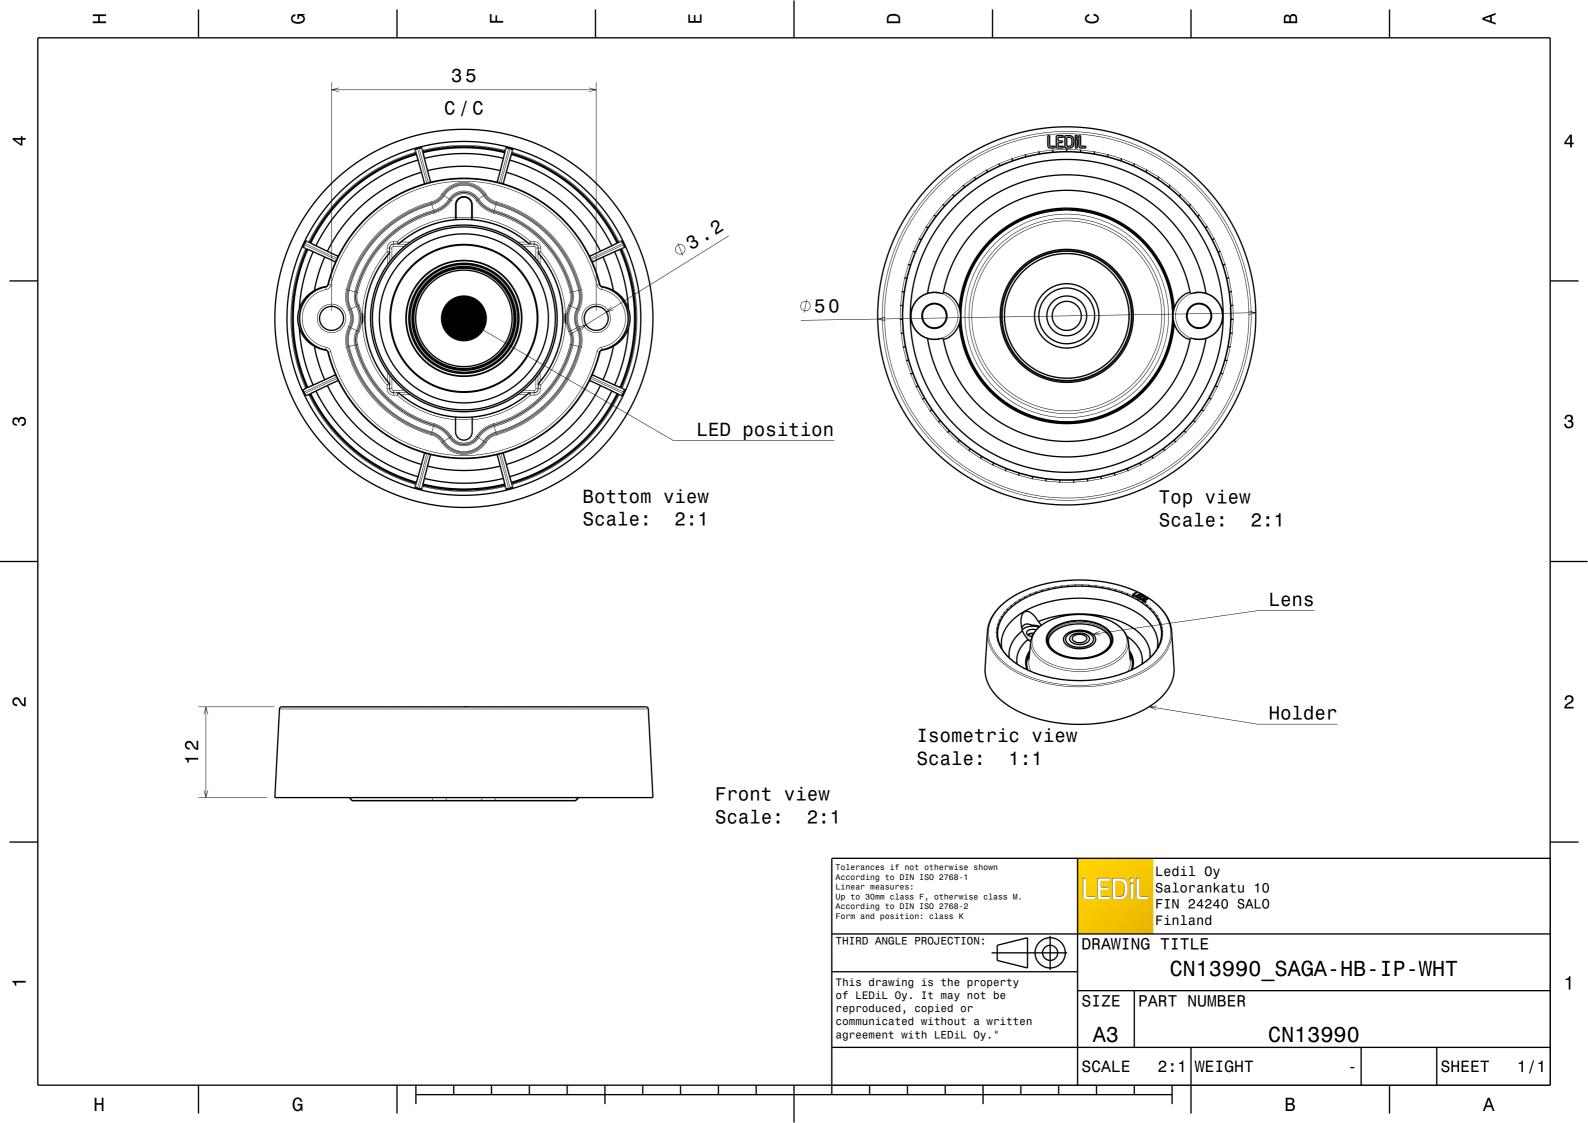

## Ordering number CN13990\_SAGA-HB-IP-WHT

Family Saga Type Assembly LED VERO10 Color White Diameter 50 mm Height 12 mm Style Round Silicone Optic Material PC Holder Material Screw Fastening Status On production FWHM 58 degrees
Efficiency 92 %
cd/lm 0.850
Gerber File Available