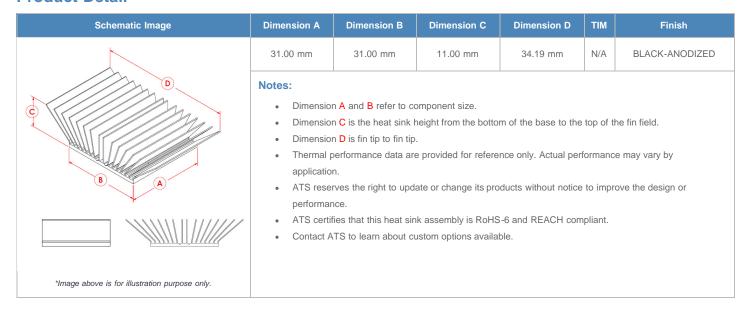

**

| AIR VELOCITY       |               | @200 LFM<br>1.0 M/S | @300 LFM<br>1.5 M/S | @400 LFM<br>2.0 M/S | @500 LFM<br>2.5 M/S | @600 LFM<br>3.0 M/S | @700 LFM<br>3.5 M/S | @800 LFM<br>4.0 M/S |
|--------------------|---------------|---------------------|---------------------|---------------------|---------------------|---------------------|---------------------|---------------------|
| THERMAL RESISTANCE | Unducted Flow | 7.08 °C/W           | 4.8 °C/W            | 3.9 °C/W            | 3.4 °C/W            | 3.1 °C/W            | 2.8 °C/W            | 2.7 °C/W            |
|                    | Ducted Flow   | 3.4                 | 2.9                 | 2.6                 | 2.3                 | 2.2                 | 2                   | 1.9                 |

## **Product Detail**