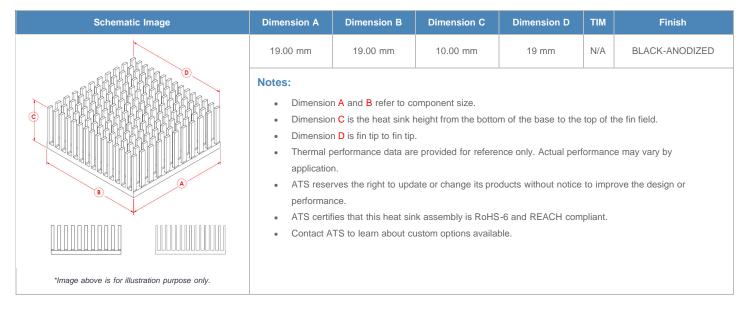

### ATS019019010-PF-6I

Description:

19.00 x 19.00 x 10.00 mm BGA Heat Sink (High Aspect Ratio Ext.) Custom Pin Fin

Heat Sink Type: Custom Pin Fin

Heat Sink Attachment: N/A
Equivalent Part Number: N/A

\*Image above is for illustration purpose only.