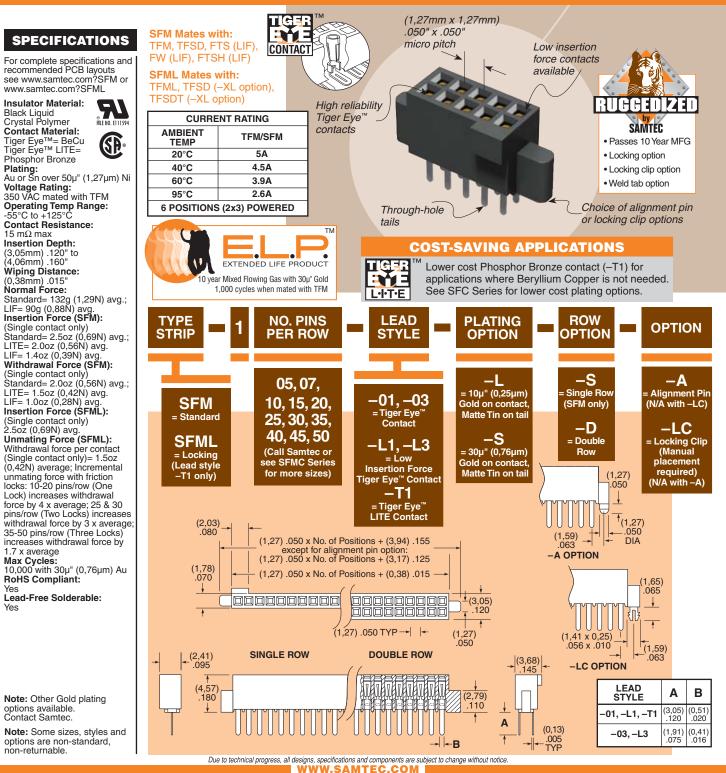

SFM, SFML SERIES

(1,27mm) .050"

## THROUGH-HOLE TIGER EYE" SOCKET

SAMTEC USA • Tel: 1-800-SAMTEC-9 or 812-944-6733 SAMTEC SILICON VALLEY • Tel: 408-395-5900 SAMTEC SOUTHERN CALIFORNIA • Tel: 1-800-726-8329 SAMTEC AMERICA LATINA COMERCIO EXTERIOR LTDA • Tel: (+55 31) 3766 3227 SAMTEC UNITED KINGDOM • Tel: 44 01236 739292 SAMTEC GERMANY • Tel: 449 (0) 89 / 89460-0 SAMTEC FRANCE • Tel: 33 01 60 95 06 60 SAMTEC ITALY • Tel: 30 30 96 890337 SAMTEC NORDIC/BALTC • Tel: +46-84477280 SAMTEC BENELUX • Tel: 440 (128 739292 SAMTEC ISRAEL • Tel: 972-3-7526600 SAMTEC INDIA • Tel: +91-80-3272 1612 SAMTEC SIA PACIFIC • Tel: 56 745-5955 SAMTEC JAPAN • Tel: 457-51385 SAMTEC CHINA • Tel: 862-161103766 SAMTEC TAIWAN • Tel: 36642-2735-6109 SAMTEC HONG KONG • Tel: 852-26904858 SAMTEC KOREA • Tel: 82-31-717-5685 SAMTEC ANZ • Tel: 613 9512 7747 SAMTEC SOUTH AFRICA • Tel: 27 11 452 8112