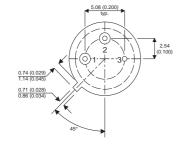

Dimensions in mm (inches).

## TO39 (TO205AD) PINOUTS

1 – Emitter 2 – Base 3 – Collector