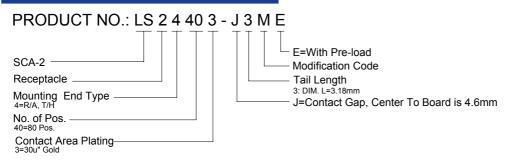

## **SPECIFICATIONS**

### Mechanical

Insertion Force: 110g max. Per Contact Pair Withdrawal Force: 15g min. Per Contact Pair

Durability: 500 Cycles

### **Electrical**

**Voltage Rating:** 30V **Current Rating:** 1.0A

Contact Resistance:  $30m\Omega$  max.

Dielectric Withstanding Voltage: 500V AC

Insulation Resistance:  $1000M\Omega$ 

### **Physical**

Housing: Thermoplastic, UL 94V-0 rated in Black Color

Contact: Phosphor Bronze

Plating: See "ORDERING INFORMATION"

Board Lock: Phosphor Bronze

**Operating Temperature:** -40  $\mathcal C$  to +105  $\mathcal C$ 

### **SCA-2 Connector**

LS24 Series Right Angle, T/H Type Receptacle 1.27mm [.050"] Pitch 80 Pos.



### **DRAWING**



# ORDERING INFORMATION