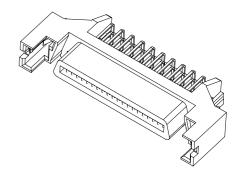

### **SCA-2 Connector**

LS24 Series Right Angle, T/H Type Receptacle 1.27mm [.050"] Pitch 80 Pos.