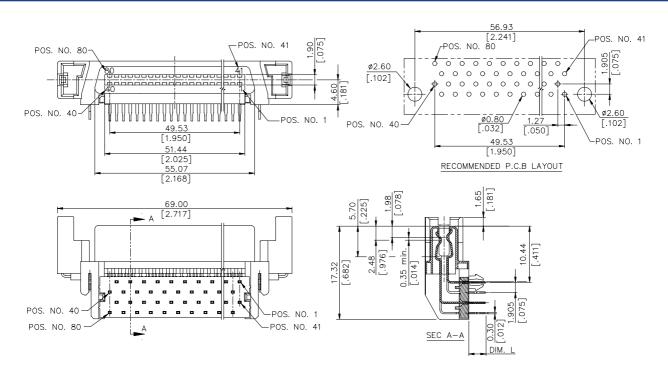

## **SPECIFICATIONS**

### Mechanical

Insertion Force: 110g max. Per Contact Pair Withdrawal Force: 15g min. Per Contact Pair

Durability: 500 Cycles

### **Electrical**

**Voltage Rating:** 30V **Current Rating:** 1.0A

Contact Resistance:  $30m\Omega$  max.

Dielectric Withstanding Voltage: 500V AC

Insulation Resistance:  $1000M\Omega$ 

### **Physical**

Housing: Thermoplastic, UL 94V-0 rated in Black Color

Contact: Phosphor Bronze

Plating: See "ORDERING INFORMATION"

Board Lock: Phosphor Bronze

**Operating Temperature:** -40  $\mathcal C$  to +105  $\mathcal C$ 

### **SCA-2 Connector**

LS24 Series Right Angle, T/H Type Receptacle 1.27mm [.050"] Pitch 80 Pos.



### **DRAWING**



# ORDERING INFORMATION