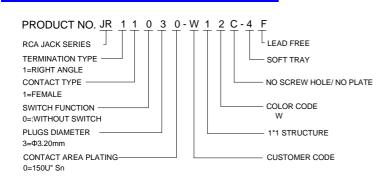

# **SPECIFICATIONS**

### Mechanical

Mating Force: 4.00Kg(8.81Lb) max. (single port)
Unmating Force: 0.3~4Kg(0.66~8.81Lb) (single port)

Durability: 5000Cycles

# **Electrical**

Current Rating: 0.3A

**Contact Resistance:**  $30m\Omega$  max.(initial)  $60m\Omega$  max.(after test)

Dielectric Withstanding Voltage: 500V AC/1min min.

**Insulation Resistance:**  $100M\Omega$  min. (initial)

 $50M\Omega$  min.(after humidity test)

# **Physical**

Housing: Thermoplastic, UL 94V-0 rated

Contact and Shell: Copper alloy

**Plating:** See "ORDERING INFORMATION" **Operating Temperature:**  $-25^{\circ}C$  to  $+70^{\circ}C$ 

**RCA JACK Series** 

Single Structure

Right Angle, T/H

**RCA Connector** 

# **DRAWING**



# ORDERING INFORMATION