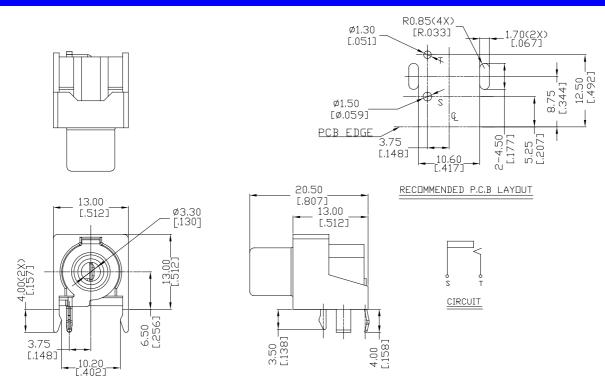

# **SPECIFICATIONS**

### Mechanical

Mating Force: 4.00Kg(8.81Lb) max. (single port)
Unmating Force: 0.3~4Kg(0.66~8.81Lb) (single port)

Durability: 5000Cycles

# **Electrical**

Current Rating: 0.3A

**Contact Resistance:**  $30m\Omega$  max.(initial)  $60m\Omega$  max.(after test)

Dielectric Withstanding Voltage: 500V AC/1min min.

**Insulation Resistance:**  $100M\Omega$  min. (initial)

 $50M\Omega$  min.(after humidity test)

# **Physical**

Housing: Thermoplastic, UL 94V-0 rated

Contact and Shell: Copper alloy

**Plating:** See "ORDERING INFORMATION" **Operating Temperature:**  $-25^{\circ}C$  to  $+70^{\circ}C$ 

**RCA JACK Series** 

Single Structure

Right Angle, T/H

**RCA Connector** 

# **DRAWING**



# ORDERING INFORMATION