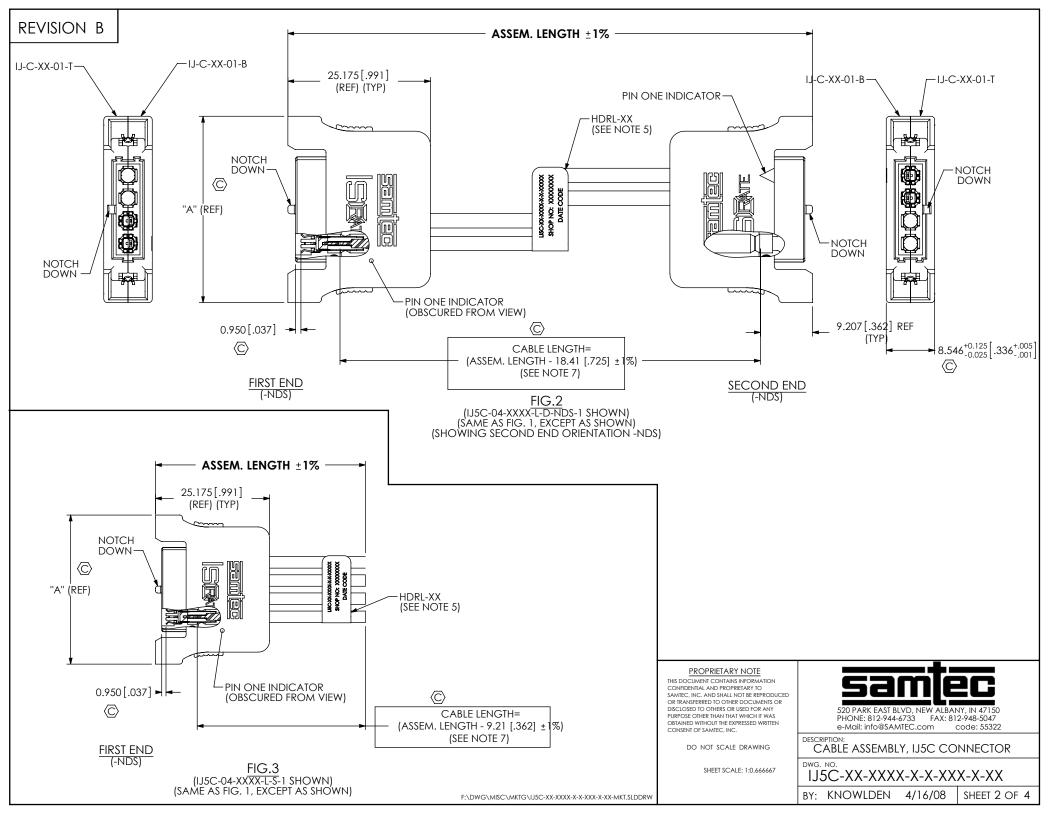

DO NOT SCALE DRAWING

SHEET SCALE: 1:1

520 PARK EAST BLVD, NEW ALBANY, IN 47150 PHONE: 812-944-6733 FAX: 812-948-5047 e-Mail: info@SAMTEC.com code: 55322

DESCRIPTION:

CABLE ASSEMBLY, IJ5C CONNECTOR

IJ5C-XX-XXXX-X-X-XXXX-X-XX

BY: KNOWLDEN 4/16/08 | SHEET 3 OF 4

F:\DWG\MISC\MKTG\IJ5C-XX-XXXX-X-X-XXX-X-XX-MKT.SLDDRW

| CRITICAL DIMENSION INSPECTION INSTRUCTION TABLE |                     |                                 |
|-------------------------------------------------|---------------------|---------------------------------|
| ASSEMBLY OPERATION                              | START-UP INSPECTION | IN-PROCESS INSPECTION           |
|                                                 | INSPECT CODE A      | INSPECT CODE B                  |
| IN-PROCESS STEP 1                               |                     | C8, C9                          |
| IN-PROCESS STEP 2                               |                     | C10, C11                        |
| IN-PROCESS STEP 3                               |                     | C12                             |
| IN-PROCESS STEP 4                               |                     | C13                             |
| IN-PROCESS STEP 5                               |                     | C14                             |
| IN-PROCESS STEP 8                               |                     | C7, C15                         |
| FINISHED ASSEMBLY                               |                     | C1, C2, C3, C4, C5, C6, C7, C16 |