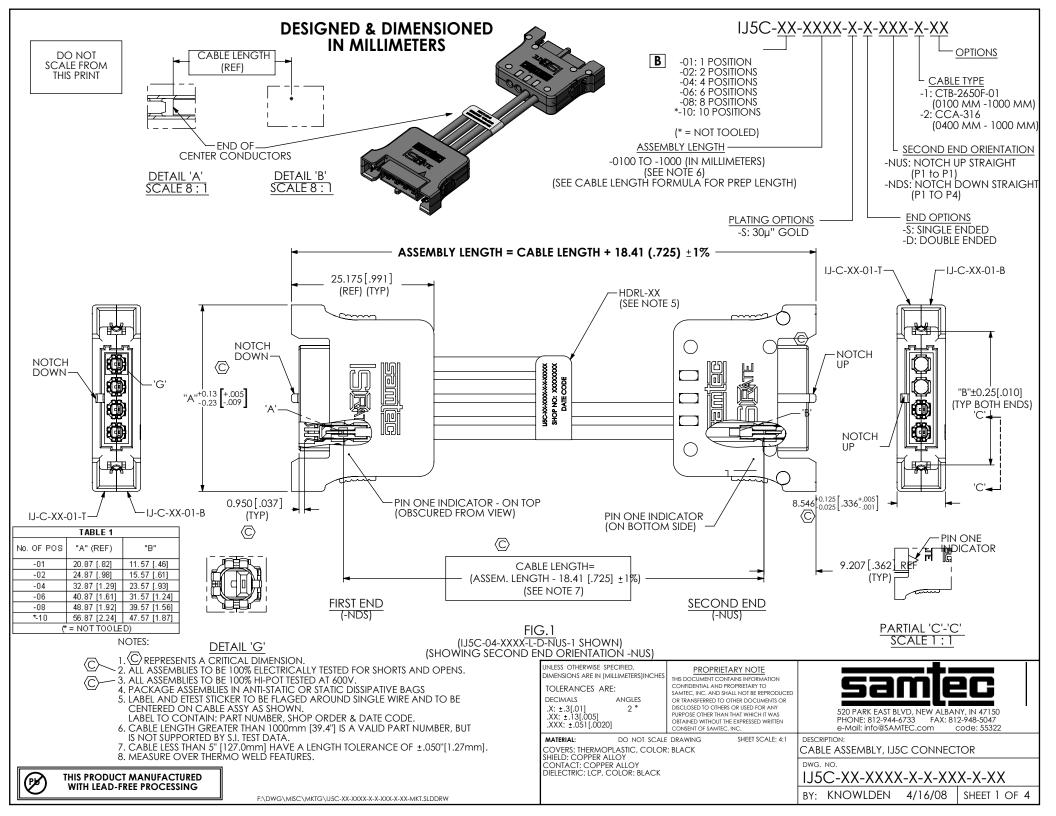

DO NOT SCALE DRAWING

SHEET SCALE: 1:1

520 PARK EAST BLVD, NEW ALBANY, IN 47150 PHONE: 812-944-6733 FAX: 812-948-5047 e-Mail: info@SAMTEC.com code: 55322

DESCRIPTION:

CABLE ASSEMBLY, IJ5C CONNECTOR

IJ5C-XX-XXXX-X-X-XXXX-X-XX

BY: KNOWLDEN 4/16/08 | SHEET 3 OF 4

F:\DWG\MISC\MKTG\IJ5C-XX-XXXX-X-X-XXX-X-XX-MKT.SLDDRW

| CRITICAL DIMENSION INSPECTION INSTRUCTION TABLE |                     |                                 |
|-------------------------------------------------|---------------------|---------------------------------|
| ASSEMBLY OPERATION                              | START-UP INSPECTION | IN-PROCESS INSPECTION           |
|                                                 | INSPECT CODE A      | INSPECT CODE B                  |
| IN-PROCESS STEP 1                               |                     | C8, C9                          |
| IN-PROCESS STEP 2                               |                     | C10, C11                        |
| IN-PROCESS STEP 3                               |                     | C12                             |
| IN-PROCESS STEP 4                               |                     | C13                             |
| IN-PROCESS STEP 5                               |                     | C14                             |
| IN-PROCESS STEP 8                               |                     | C7, C15                         |
| FINISHED ASSEMBLY                               |                     | C1, C2, C3, C4, C5, C6, C7, C16 |