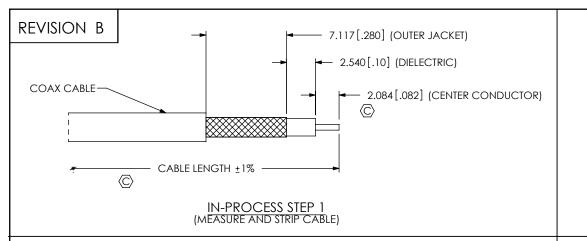

BY: KNOWLDEN 4/16/08 | SHEET 3 OF 4

F:\DWG\MISC\MKTG\IJ5C-XX-XXXX-X-X-XXX-X-XX-MKT.SLDDRW

| CRITICAL DIMENSION INSPECTION INSTRUCTION TABLE |                     |                                 |
|-------------------------------------------------|---------------------|---------------------------------|
| ASSEMBLY OPERATION                              | START-UP INSPECTION | IN-PROCESS INSPECTION           |
|                                                 | INSPECT CODE A      | INSPECT CODE B                  |
| IN-PROCESS STEP 1                               |                     | C8, C9                          |
| IN-PROCESS STEP 2                               |                     | C10, C11                        |
| IN-PROCESS STEP 3                               |                     | C12                             |
| IN-PROCESS STEP 4                               |                     | C13                             |
| IN-PROCESS STEP 5                               |                     | C14                             |
| IN-PROCESS STEP 8                               |                     | C7, C15                         |
| FINISHED ASSEMBLY                               |                     | C1, C2, C3, C4, C5, C6, C7, C16 |