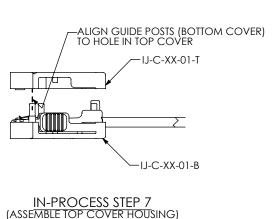

BY: KNOWLDEN 4/16/08 | SHEET 3 OF 4

F:\DWG\MISC\MKTG\IJ5C-XX-XXXX-X-X-XXX-X-XX-MKT.SLDDRW

| CRITICAL DIMENSION INSPECTION INSTRUCTION TABLE |                     |                                 |
|-------------------------------------------------|---------------------|---------------------------------|
| ASSEMBLY OPERATION                              | START-UP INSPECTION | IN-PROCESS INSPECTION           |
|                                                 | INSPECT CODE A      | INSPECT CODE B                  |
| IN-PROCESS STEP 1                               |                     | C8, C9                          |
| IN-PROCESS STEP 2                               |                     | C10, C11                        |
| IN-PROCESS STEP 3                               |                     | C12                             |
| IN-PROCESS STEP 4                               |                     | C13                             |
| IN-PROCESS STEP 5                               |                     | C14                             |
| IN-PROCESS STEP 8                               |                     | C7, C15                         |
| FINISHED ASSEMBLY                               |                     | C1, C2, C3, C4, C5, C6, C7, C16 |