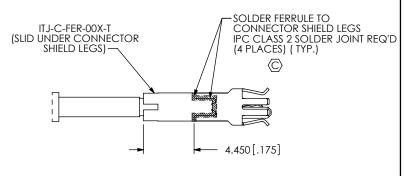

IN-PROCESS STEP 4 (POSITION & SOLDER ITJ-C-FER-001TO CONNECTOR LEGS )

(PRE-TIN BRAID & CONDUCTOR)

BY: KNOWLDEN 4/16/08 | SHEET 3 OF 4

F:\DWG\MISC\MKTG\IJ5C-XX-XXXX-X-X-XXX-X-XX-MKT.SLDDRW

| CRITICAL DIMENSION INSPECTION INSTRUCTION TABLE |                     |                                 |
|-------------------------------------------------|---------------------|---------------------------------|
| ASSEMBLY OPERATION                              | START-UP INSPECTION | IN-PROCESS INSPECTION           |
|                                                 | INSPECT CODE A      | INSPECT CODE B                  |
| IN-PROCESS STEP 1                               |                     | C8, C9                          |
| IN-PROCESS STEP 2                               |                     | C10, C11                        |
| IN-PROCESS STEP 3                               |                     | C12                             |
| IN-PROCESS STEP 4                               |                     | C13                             |
| IN-PROCESS STEP 5                               |                     | C14                             |
| IN-PROCESS STEP 8                               |                     | C7, C15                         |
| FINISHED ASSEMBLY                               |                     | C1, C2, C3, C4, C5, C6, C7, C16 |