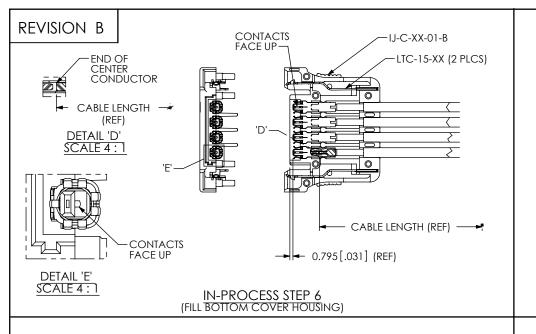

BY: KNOWLDEN 4/16/08 | SHEET 3 OF 4

F:\DWG\MISC\MKTG\IJ5C-XX-XXXX-X-X-XXX-X-XX-MKT.SLDDRW

| CRITICAL DIMENSION INSPECTION INSTRUCTION TABLE |                     |                                 |
|-------------------------------------------------|---------------------|---------------------------------|
| ASSEMBLY OPERATION                              | START-UP INSPECTION | IN-PROCESS INSPECTION           |
|                                                 | INSPECT CODE A      | INSPECT CODE B                  |
| IN-PROCESS STEP 1                               |                     | C8, C9                          |
| IN-PROCESS STEP 2                               |                     | C10, C11                        |
| IN-PROCESS STEP 3                               |                     | C12                             |
| IN-PROCESS STEP 4                               |                     | C13                             |
| IN-PROCESS STEP 5                               |                     | C14                             |
| IN-PROCESS STEP 8                               |                     | C7, C15                         |
| FINISHED ASSEMBLY                               |                     | C1, C2, C3, C4, C5, C6, C7, C16 |