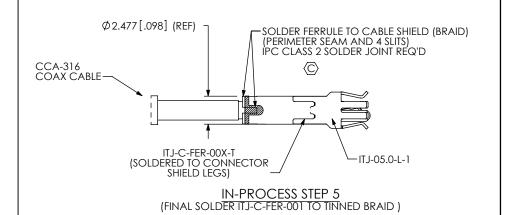

BY: KNOWLDEN 4/16/08 | SHEET 3 OF 4

F:\DWG\MISC\MKTG\IJ5C-XX-XXXX-X-X-XXX-X-XX-MKT.SLDDRW

| CRITICAL DIMENSION INSPECTION INSTRUCTION TABLE |                     |                                 |
|-------------------------------------------------|---------------------|---------------------------------|
| ASSEMBLY OPERATION                              | START-UP INSPECTION | IN-PROCESS INSPECTION           |
|                                                 | INSPECT CODE A      | INSPECT CODE B                  |
| IN-PROCESS STEP 1                               |                     | C8, C9                          |
| IN-PROCESS STEP 2                               |                     | C10, C11                        |
| IN-PROCESS STEP 3                               |                     | C12                             |
| IN-PROCESS STEP 4                               |                     | C13                             |
| IN-PROCESS STEP 5                               |                     | C14                             |
| IN-PROCESS STEP 8                               |                     | C7, C15                         |
| FINISHED ASSEMBLY                               |                     | C1, C2, C3, C4, C5, C6, C7, C16 |