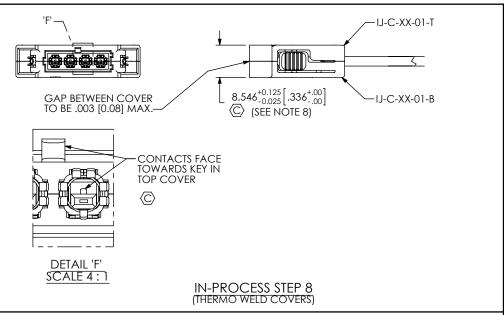

BY: KNOWLDEN 4/16/08 | SHEET 3 OF 4

F:\DWG\MISC\MKTG\IJ5C-XX-XXXX-X-X-XXX-X-XX-MKT.SLDDRW

| CRITICAL DIMENSION INSPECTION INSTRUCTION TABLE |                     |                                 |
|-------------------------------------------------|---------------------|---------------------------------|
| ASSEMBLY OPERATION                              | START-UP INSPECTION | IN-PROCESS INSPECTION           |
|                                                 | INSPECT CODE A      | INSPECT CODE B                  |
| IN-PROCESS STEP 1                               |                     | C8, C9                          |
| IN-PROCESS STEP 2                               |                     | C10, C11                        |
| IN-PROCESS STEP 3                               |                     | C12                             |
| IN-PROCESS STEP 4                               |                     | C13                             |
| IN-PROCESS STEP 5                               |                     | C14                             |
| IN-PROCESS STEP 8                               |                     | C7, C15                         |
| FINISHED ASSEMBLY                               |                     | C1, C2, C3, C4, C5, C6, C7, C16 |