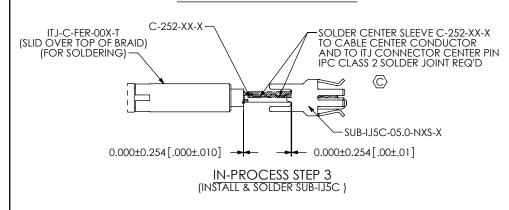

IN-PROCESS STEP 4 (POSITION & SOLDER ITJ-C-FER-001TO CONNECTOR LEGS )

(PRE-TIN BRAID & CONDUCTOR)

BY: KNOWLDEN 4/16/08 | SHEET 3 OF 4

F:\DWG\MISC\MKTG\IJ5C-XX-XXXX-X-X-XXX-X-XX-MKT.SLDDRW

| CRITICAL DIMENSION INSPECTION INSTRUCTION TABLE |                     |                                 |
|-------------------------------------------------|---------------------|---------------------------------|
| ASSEMBLY OPERATION                              | START-UP INSPECTION | IN-PROCESS INSPECTION           |
|                                                 | INSPECT CODE A      | INSPECT CODE B                  |
| IN-PROCESS STEP 1                               |                     | C8, C9                          |
| IN-PROCESS STEP 2                               |                     | C10, C11                        |
| IN-PROCESS STEP 3                               |                     | C12                             |
| IN-PROCESS STEP 4                               |                     | C13                             |
| IN-PROCESS STEP 5                               |                     | C14                             |
| IN-PROCESS STEP 8                               |                     | C7, C15                         |
| FINISHED ASSEMBLY                               |                     | C1, C2, C3, C4, C5, C6, C7, C16 |