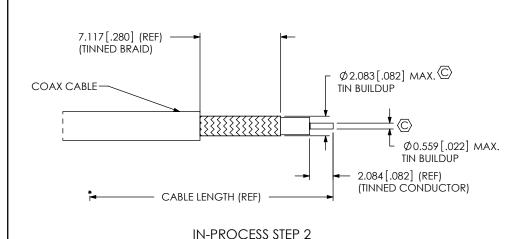

BY: KNOWLDEN 4/16/08 | SHEET 3 OF 4

F:\DWG\MISC\MKTG\IJ5C-XX-XXXX-X-X-XXX-X-XX-MKT.SLDDRW

| CRITICAL DIMENSION INSPECTION INSTRUCTION TABLE |                     |                                 |
|-------------------------------------------------|---------------------|---------------------------------|
| ASSEMBLY OPERATION                              | START-UP INSPECTION | IN-PROCESS INSPECTION           |
|                                                 | INSPECT CODE A      | INSPECT CODE B                  |
| IN-PROCESS STEP 1                               |                     | C8, C9                          |
| IN-PROCESS STEP 2                               |                     | C10, C11                        |
| IN-PROCESS STEP 3                               |                     | C12                             |
| IN-PROCESS STEP 4                               |                     | C13                             |
| IN-PROCESS STEP 5                               |                     | C14                             |
| IN-PROCESS STEP 8                               |                     | C7, C15                         |
| FINISHED ASSEMBLY                               |                     | C1, C2, C3, C4, C5, C6, C7, C16 |